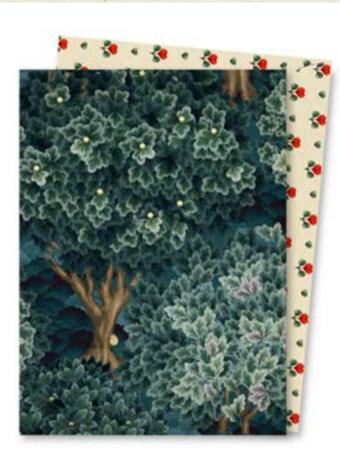

# 24\_017 **INTO THE WOODS**

Repeat size Resolution Technique Compatibility Repeat

53cm (w) x 64cm (h) 300 DPI Digital drawn by hand Tiff, Photoshop Half Drop

Seamless repeat pattern with adjustable background colors Possibility to use Individual illustrations in high resolution with transparent background