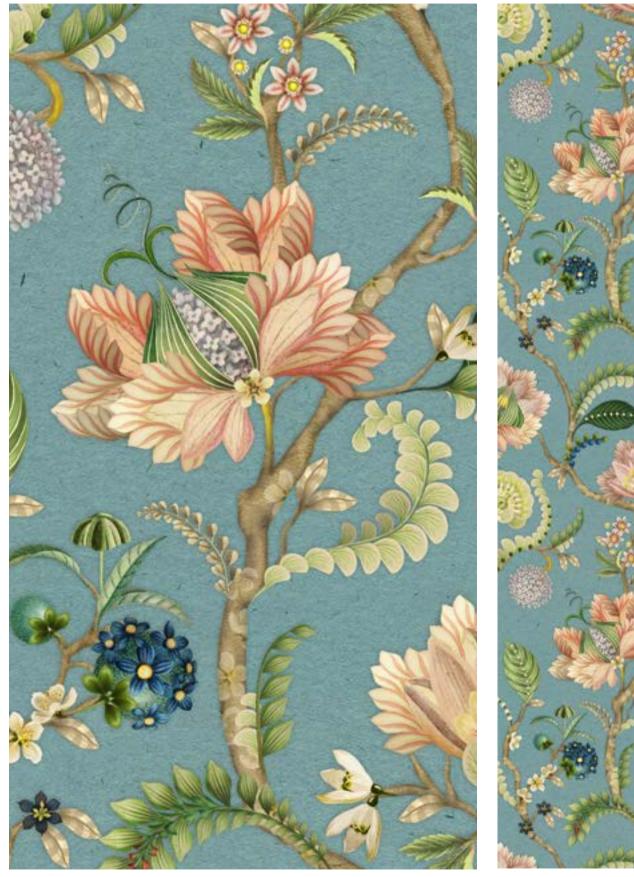

# 23\_011 **VELVET BLOOM**

Repeat size Resolution Technique Compatibility Repeat

53cm (w) x 64cm (h) 300 DPI Digital drawn by hand Tiff, Photoshop Straight

Seamless repeat pattern with adjustable background colors Dark & Light color options Possibility to use Individual illustrations in high resolution with transparent background