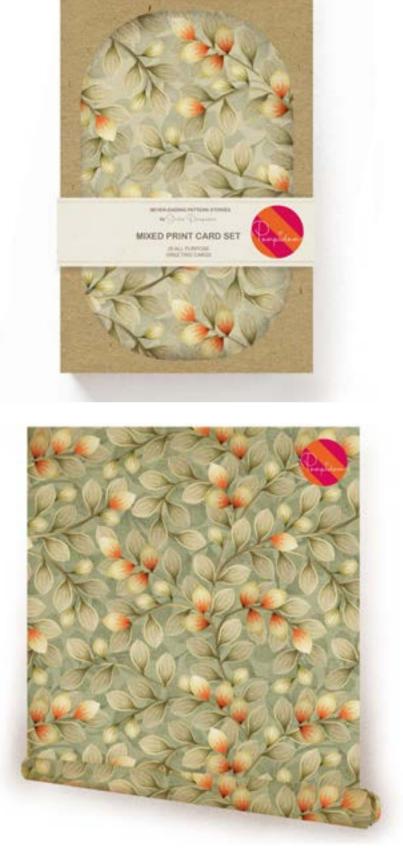

# 24\_009 LOVELY LEAVES

Repeat size Resolution Technique Compatibility Repeat

16cm (w) x 16cm (h) 300 DPI Digital drawn by hand Tiff, Photoshop Straight

Seamless repeat pattern with adjustable background colors Dark & Light color options

All images featured in this portfolio are the intellectual property of Studio Pompidom and are protected by copyright law. These images may not be reproduced, distributed, or used in any form without prior written consent from Studio Pompidom. For licensing inquiries or permission to use images, please contact Studio Pompidom: hello@studiopompidom.com