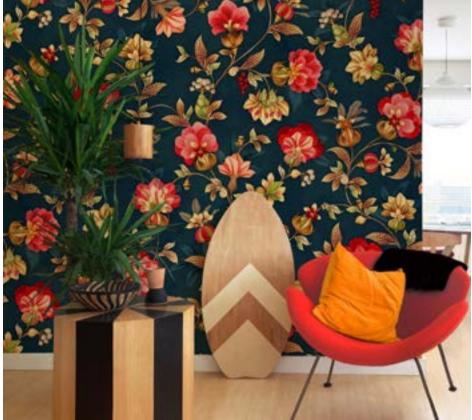

# 23\_004 **DARK & DUTCH**

Repeat size Resolution Technique Compatibility Repeat

53cm (w) x 64cm (h) 300 DPI Digital drawn by hand Tiff, Photoshop Straight

Seamless repeat pattern with adjustable background colors Possibility to use Individual illustrations in high resolution with transparent background

All images featured in this portfolio are the intellectual property of Studio Pompidom and are protected by copyright law. These images may not be reproduced, distributed, or used in any form without prior written consent from Studio Pompidom. For licensing inquiries or permission to use images, please contact Studio Pompidom: hello@studiopompidom.com