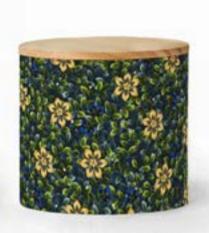

# 23\_011 **VELVET BLOOM**

Repeat size Resolution Technique Compatibility Repeat

53cm (w) x 64cm (h) 300 DPI Digital drawn by hand Tiff, Photoshop Straight

Seamless repeat pattern with adjustable background colors Dark & Light color options Possibility to use Individual illustrations in high resolution with transparent background