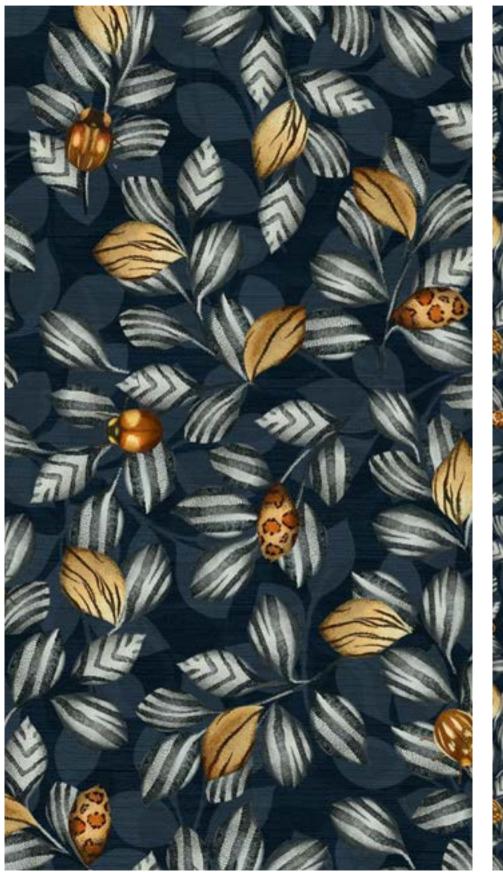

# 24\_007 **BUGGING ME**

Repeat size Resolution Technique Compatibility Repeat

32cm (w) x 32cm (h) 300 DPI Digital drawn by hand Tiff, Photoshop Straight

Seamless repeat pattern with adjustable background colors Dark & Light color options

All images featured in this portfolio are the intellectual property of Studio Pompidom and are protected by copyright law. These images may not be reproduced, distributed, or used in any form without prior written consent from Studio Pompidom. For licensing inquiries or permission to use images, please contact Studio Pompidom: hello@studiopompidom.com