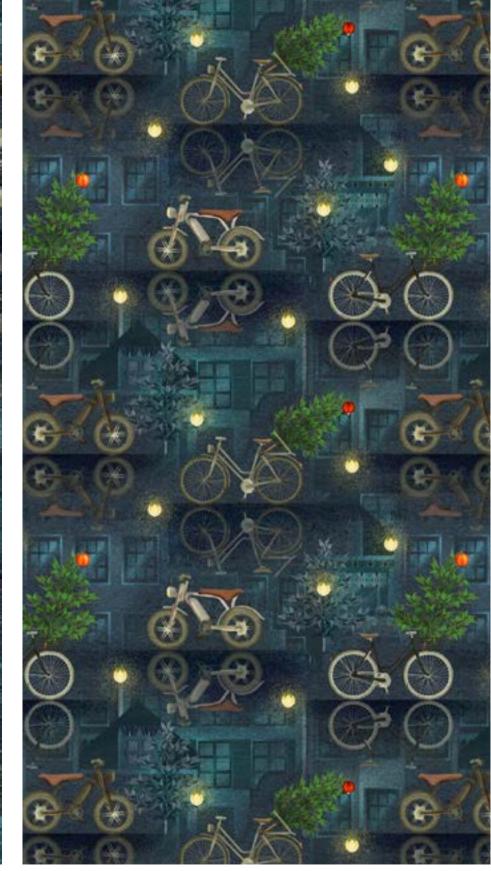

# 24\_025 **CYCLING HOME FOR CHRISTMAS** (Winter-Holiday Collection)

Repeat size Resolution Technique Compatibility Repeat

32cm (w) x 32cm (h) 300 DPI Digital drawn by hand Tiff, Photoshop Straight

Possibility to use Individual illustrations in high resolution with transparent background

All images featured in this portfolio are the intellectual property of Studio Pompidom and are protected by copyright law. These images may not be reproduced, distributed, or used in any form without prior written consent from Studio Pompidom. For licensing inquiries or permission to use images, please contact Studio Pompidom: hello@studiopompidom.com