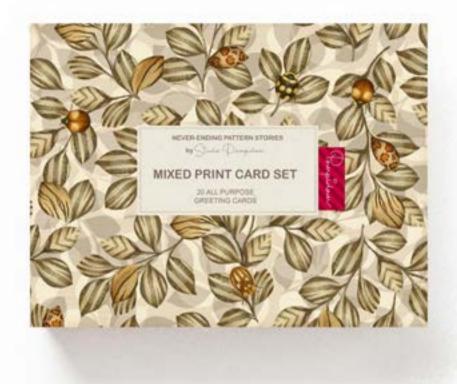

# 24\_007 **BUGGING ME**

Repeat size Resolution Technique Compatibility Repeat

32cm (w) x 32cm (h) 300 DPI Digital drawn by hand Tiff, Photoshop Straight

Seamless repeat pattern with adjustable background colors Dark & Light color options

All images featured in this portfolio are the intellectual property of Studio Pompidom and are protected by copyright law. These images may not be reproduced, distributed, or used in any form without prior written consent from Studio Pompidom. For licensing inquiries or permission to use images, please contact Studio Pompidom: hello@studiopompidom.com