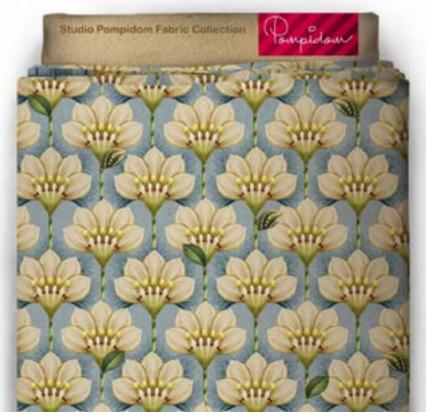

# 23\_011 **VELVET BLOOM**

Repeat size Resolution Technique Compatibility Repeat

53cm (w) x 64cm (h) 300 DPI Digital drawn by hand Tiff, Photoshop Straight

Seamless repeat pattern with adjustable background colors Dark & Light color options Possibility to use Individual illustrations in high resolution with transparent background