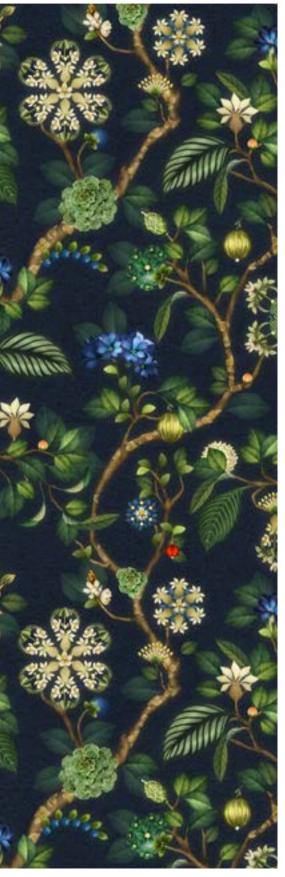

# 24\_011 **FLORAL FANTASTIC**

Repeat size Resolution Technique Compatibility Repeat

53cm (w) x 64cm (h) 300 DPI Digital drawn by hand Tiff, Photoshop Half drop

Seamless repeat pattern with adjustable background colors Dark & Light color options Possibility to use Individual illustrations in high resolution with transparent background

All images featured in this portfolio are the intellectual property of Studio Pompidom and are protected by copyright law. These images may not be reproduced, distributed, or used in any form without prior written consent from Studio Pompidom. For licensing inquiries or permission to use images, please contact Studio Pompidom: hello@studiopompidom.com