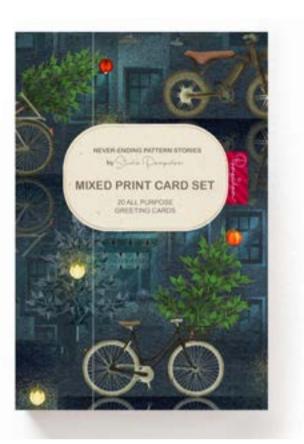

# 24\_025 **CYCLING HOME FOR CHRISTMAS** (Winter-Holiday Collection)

Repeat size Resolution Technique Compatibility Repeat

32cm (w) x 32cm (h) 300 DPI Digital drawn by hand Tiff, Photoshop Straight

Possibility to use Individual illustrations in high resolution with transparent background