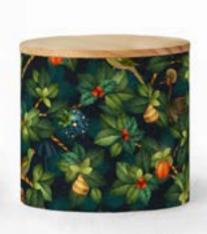

# 24\_017 **INTO THE WOODS**

Repeat size Resolution Technique Compatibility Repeat

53cm (w) x 64cm (h) 300 DPI Digital drawn by hand Tiff, Photoshop Half Drop

Seamless repeat pattern with adjustable background colors Possibility to use Individual illustrations in high resolution with transparent background

All images featured in this portfolio are the intellectual property of Studio Pompidom and are protected by copyright law. These images may not be reproduced, distributed, or used in any form without prior written consent from Studio Pompidom. For licensing inquiries or permission to use images, please contact Studio Pompidom: hello@studiopompidom.com