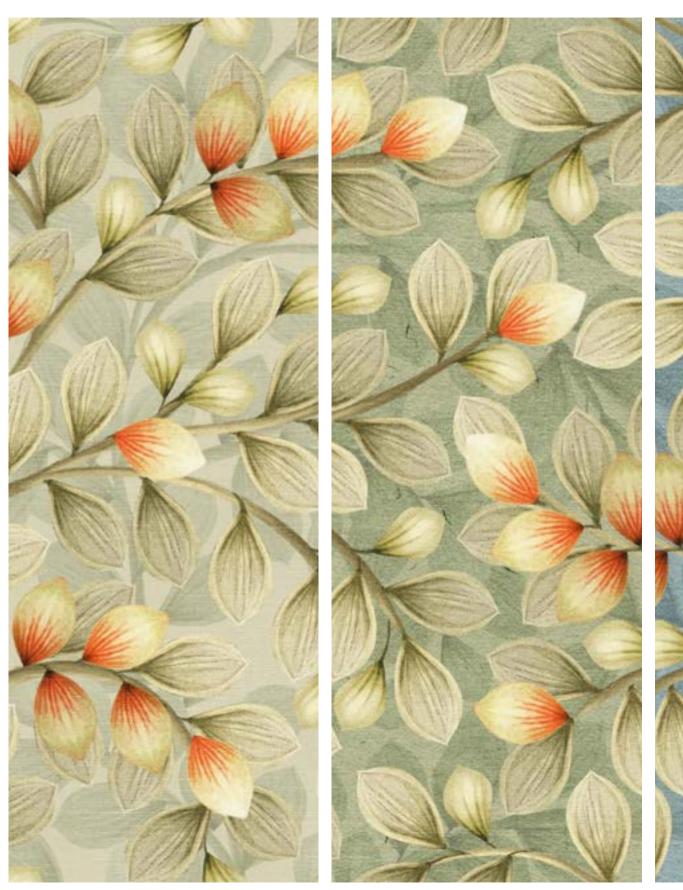

# 24\_009 LOVELY LEAVES

Repeat size Resolution Technique Compatibility Repeat

16cm (w) x 16cm (h) 300 DPI Digital drawn by hand Tiff, Photoshop Straight

Seamless repeat pattern with adjustable background colors Dark & Light color options

All images featured in this portfolio are the intellectual property of Studio Pompidom and are protected by copyright law. These images may not be reproduced, distributed, or used in any form without prior written consent from Studio Pompidom. For licensing inquiries or permission to use images, please contact Studio Pompidom: hello@studiopompidom.com