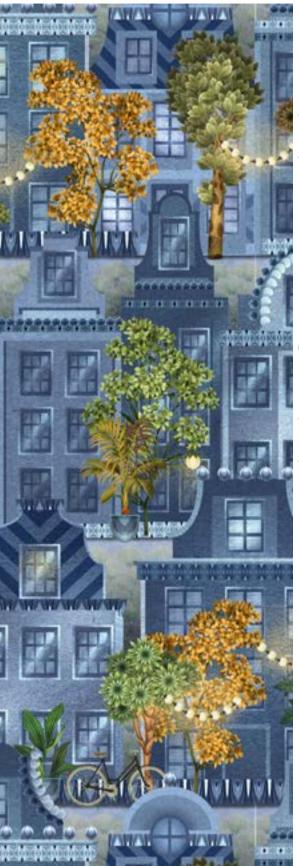

# 23\_004 **DARK & DUTCH**

Repeat size Resolution Technique Compatibility Repeat

53cm (w) x 64cm (h) 300 DPI Digital drawn by hand Tiff, Photoshop Straight

Seamless repeat pattern with adjustable background colors Possibility to use Individual illustrations in high resolution with transparent background

All images featured in this portfolio are the intellectual property of Studio Pompidom and are protected by copyright law. These images may not be reproduced, distributed, or used in any form without prior written consent from Studio Pompidom. For licensing inquiries or permission to use images, please contact Studio Pompidom: hello@studiopompidom.com