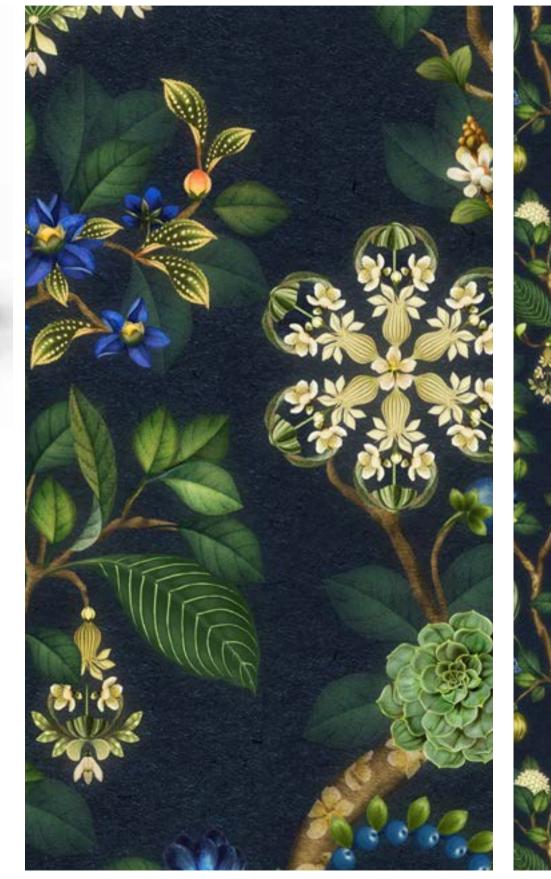

# 24\_011 **FLORAL FANTASTIC**

Repeat size Resolution Technique Compatibility Repeat

53cm (w) x 64cm (h) 300 DPI Digital drawn by hand Tiff, Photoshop Half drop

Seamless repeat pattern with adjustable background colors Dark & Light color options Possibility to use Individual illustrations in high resolution with transparent background

All images featured in this portfolio are the intellectual property of Studio Pompidom and are protected by copyright law. These images may not be reproduced, distributed, or used in any form without prior written consent from Studio Pompidom. For licensing inquiries or permission to use images, please contact Studio Pompidom: hello@studiopompidom.com