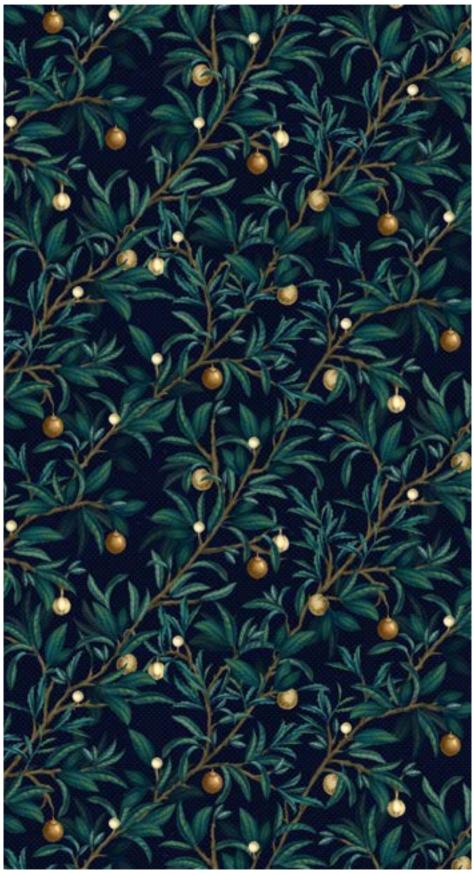

# 23\_019 **STARRY STARRY NIGHT** (Winter-Holiday Collection)

| Repeat size   |
|---------------|
| Resolution    |
| Technique     |
| Compatibility |
| Repeat        |

64cm (w) x 64cm (h) 300 DPI Digital drawn by hand Tiff, Photoshop Straight

Seamless repeat pattern with adjustable background colors Dark & Light color options Possibility to use Individual illustrations in high resolution with transparent background

All images featured in this portfolio are the intellectual property of Studio Pompidom and are protected by copyright law. These images may not be reproduced, distributed, or used in any form without prior written consent from Studio Pompidom. For licensing inquiries or permission to use images, please contact Studio Pompidom: hello@studiopompidom.com