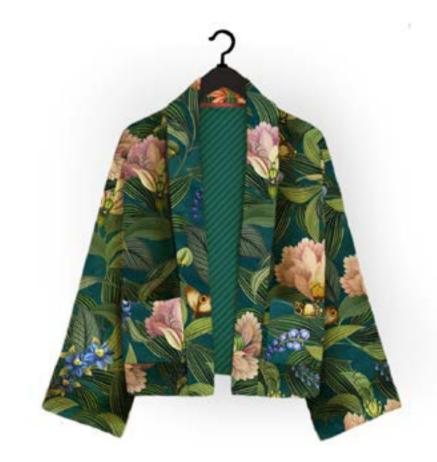

op Straight

Seamless repeat pattern with adjustable background colors Dark & Light color options







All images featured in this portfolio are the intellectual property of Studio Pompidom and are protected by copyright law. These images may not be reproduced, distributed, or used in any form without prior written consent from Studio Pompidom. For licensing inquiries or permission to use images, please contact Studio Pompidom: hello@studiopompidom.com





# 23\_011 **VELVET BLOOM**

Repeat size Resolution Technique Compatibility Repeat

53cm (w) x 64cm (h) 300 DPI Digital drawn by hand Tiff, Photoshop Straight

Seamless repeat pattern with adjustable background colors Dark & Light color options Possibility to use Individual illustrations in high resolution with transparent background







All images featured in this portfolio are the intellectual property of Studio Pompidom and are protected by copyright law. These images may not be reproduced, distributed, or used in any form without prior written consent from Studio Pompidom. For licensing inquiries or permission to use images, please contact Studio Pompidom: hello@studiopompidom.com





# 24\_017 **INTO THE WOODS**





Repeat size Resolution Technique Compatibility Repeat

53cm (w) x 64cm (h) 300 DPI Digital drawn by hand Tiff, Photoshop Half Drop

Seamless repeat pattern with adjustable background colors Possibility to use Individual illustrations in high resolution with transparent background



All images featured in this portfolio are the intellectual property of Studio Pompidom and are protected by copyright