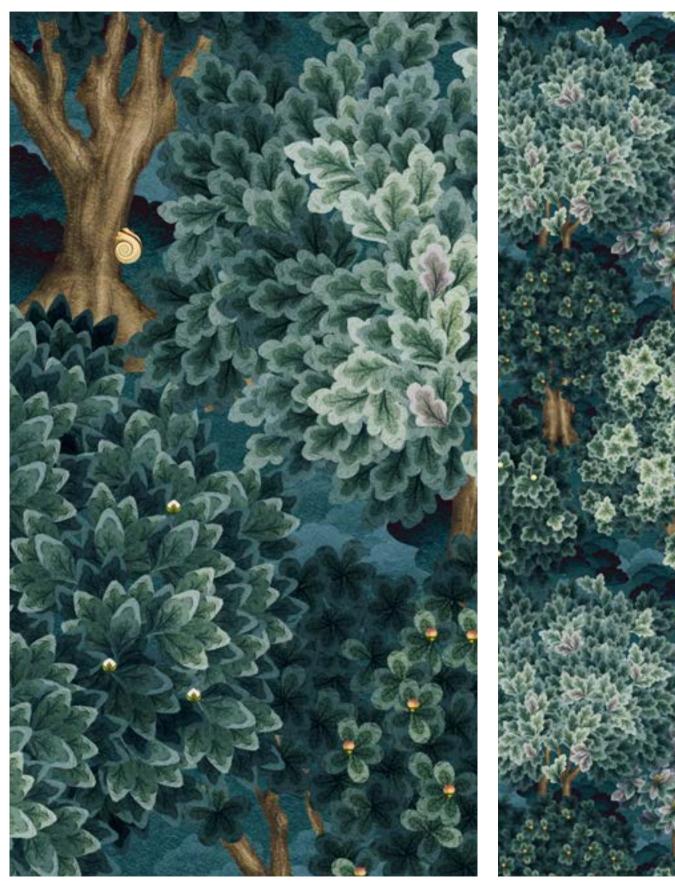

# 24\_017 **INTO THE WOODS**

Repeat size Resolution Technique Compatibility Repeat

53cm (w) x 64cm (h) 300 DPI Digital drawn by hand Tiff, Photoshop Half Drop

Seamless repeat pattern with adjustable background colors Possibility to use Individual illustrations in high resolution with transparent background

All images featured in this portfolio are the intellectual property of Studio Pompidom and are protected by copyright law. These images may not be reproduced, distributed, or used in any form without prior written consent from Studio Pompidom. For licensing inquiries or permission to use images, please contact Studio Pompidom: hello@studiopompidom.com