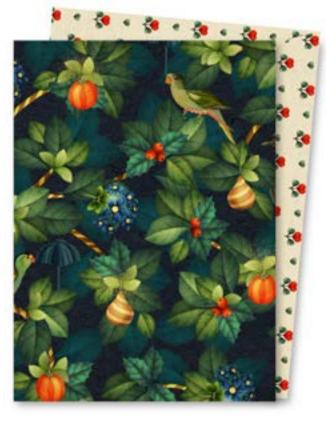

# 24\_017 **INTO THE WOODS**

Repeat size Resolution Technique Compatibility Repeat

53cm (w) x 64cm (h) 300 DPI Digital drawn by hand Tiff, Photoshop Half Drop

Seamless repeat pattern with adjustable background colors Possibility to use Individual illustrations in high resolution with transparent background

All images featured in this portfolio are the intellectual property of Studio Pompidom and are protected by copyright law. These images may not be reproduced, distributed, or used in any form without prior written consent from Studio Pompidom. For licensing inquiries or permission to use images, please contact Studio Pompidom: hello@studiopompidom.com