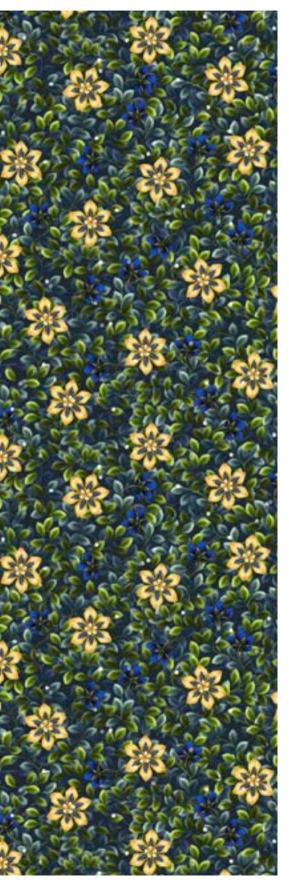

# 24\_011 **FLORAL FANTASTIC**

Repeat size Resolution Technique Compatibility Repeat

53cm (w) x 64cm (h) 300 DPI Digital drawn by hand Tiff, Photoshop Half drop

Seamless repeat pattern with adjustable background colors Dark & Light color options Possibility to use Individual illustrations in high resolution with transparent background