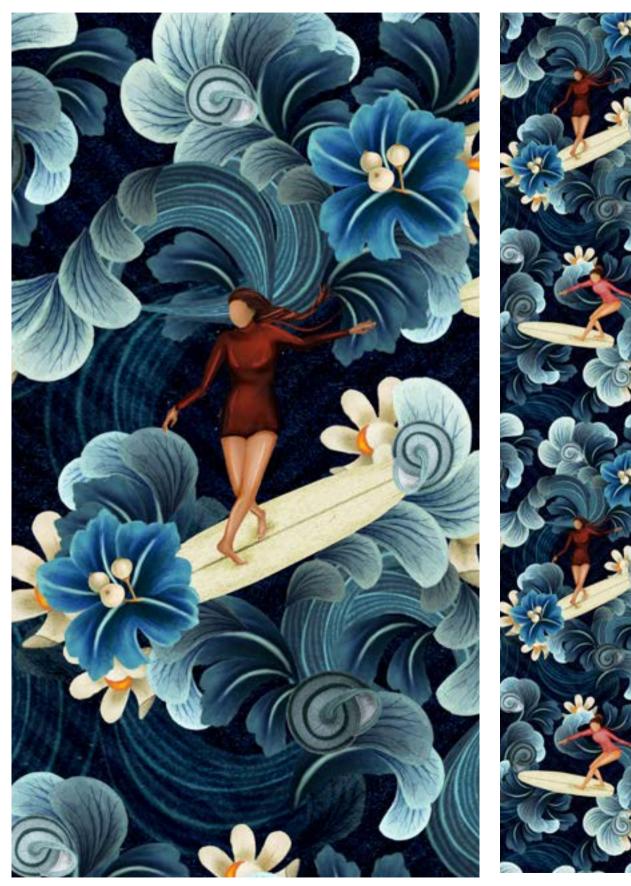

# 24\_024 **SUNSET SURF**

Repeat size Resolution Technique Compatibility Repeat

64cm (w) x 64cm (h) 300 DPI Digital drawn by hand Tiff, Photoshop Straight

Seamless repeat pattern with adjustable background colors Dark & Light color options Possibility to use Individual illustrations in high resolution with transparent background

All images featured in this portfolio are the intellectual property of Studio Pompidom and are protected by copyright law. These images may not be reproduced, distributed, or used in any form without prior written consent from Studio Pompidom. For licensing inquiries or permission to use images, please contact Studio Pompidom: hello@studiopompidom.com