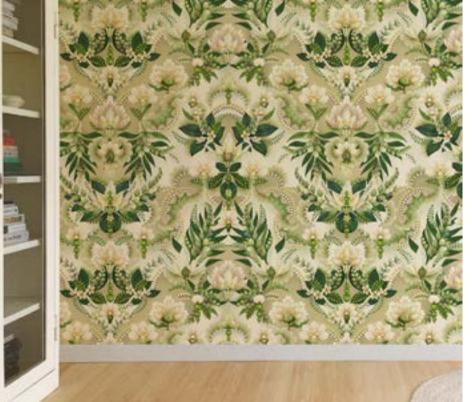

# 24\_011 **FLORAL FANTASTIC**

Repeat size Resolution Technique Compatibility Repeat

53cm (w) x 64cm (h) 300 DPI Digital drawn by hand Tiff, Photoshop Half drop

Seamless repeat pattern with adjustable background colors Dark & Light color options Possibility to use Individual illustrations in high resolution with transparent background

All images featured in this portfolio are the intellectual property of Studio Pompidom and are protected by copyright law. These images may not be reproduced, distributed, or used in any form without prior written consent from Studio Pompidom. For licensing inquiries or permission to use images, please contact Studio Pompidom: hello@studiopompidom.com