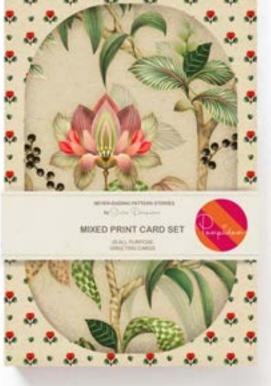

# 24\_010 LUCKY LOVE

32cm (w) x 32cm (h) 300 DPI Digital drawn by hand Tiff, Photoshop Straight

Seamless repeat pattern with adjustable background colors Dark & Light color options

All images featured in this portfolio are the intellectual property of Studio Pompidom and are protected by copyright law. These images may not be reproduced, distributed, or used in any form without prior written consent from Studio Pompidom. For licensing inquiries or permission to use images, please contact Studio Pompidom: hello@studiopompidom.com