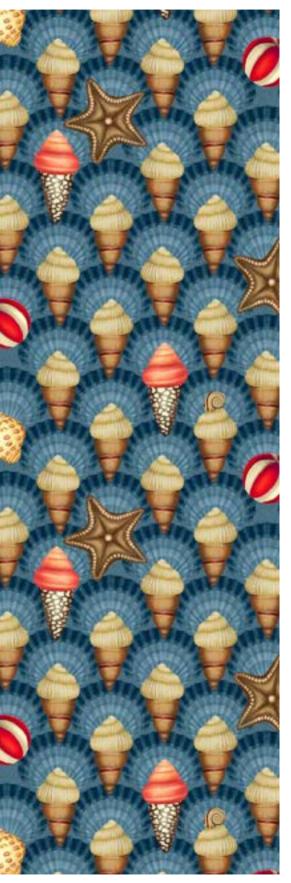

# 24\_013 **ICE ON THE BEACH**

Repeat size Resolution Technique Compatibility Repeat

32cm (w) x 32cm (h) 300 DPI Digital drawn by hand Tiff, Photoshop Straight

Seamless repeat pattern with adjustable background colors Dark & Light color options

All images featured in this portfolio are the intellectual property of Studio Pompidom and are protected by copyright law. These images may not be reproduced, distributed, or used in any form without prior written consent from Studio Pompidom. For licensing inquiries or permission to use images, please contact Studio Pompidom: hello@studiopompidom.com