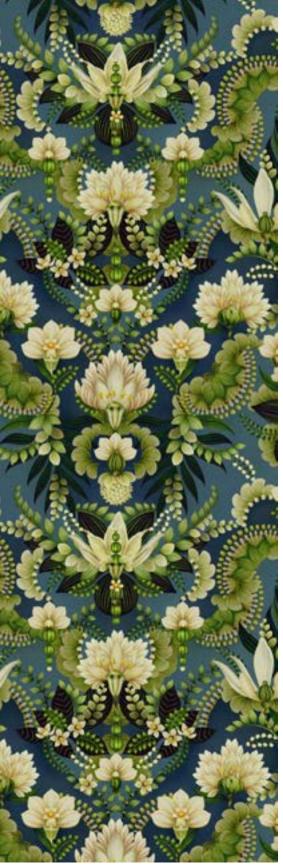

# 24\_011 **FLORAL FANTASTIC**

Repeat size Resolution Technique Compatibility Repeat

53cm (w) x 64cm (h) 300 DPI Digital drawn by hand Tiff, Photoshop Half drop

Seamless repeat pattern with adjustable background colors Dark & Light color options Possibility to use Individual illustrations in high resolution with transparent background

All images featured in this portfolio are the intellectual property of Studio Pompidom and are protected by copyright law. These images may not be reproduced, distributed, or used in any form without prior written consent from Studio Pompidom. For licensing inquiries or permission to use images, please contact Studio Pompidom: hello@studiopompidom.com