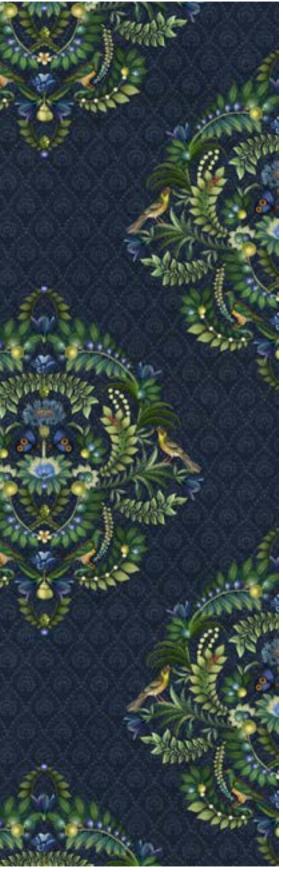

# 23\_003 BIRDEE

Repeat size Resolution Technique Compatibility Repeat

64cm (w) x 64cm (h) 300 DPI Digital drawn by hand Tiff, Photoshop Straight

Seamless repeat pattern with adjustable background colors Dark & Light color options Possibility to use Individual illustrations in high resolution with transparent background

All images featured in this portfolio are the intellectual property of Studio Pompidom and are protected by copyright law. These images may not be reproduced, distributed, or used in any form without prior written consent from Studio Pompidom. For licensing inquiries or permission to use images, please contact Studio Pompidom: hello@studiopompidom.com