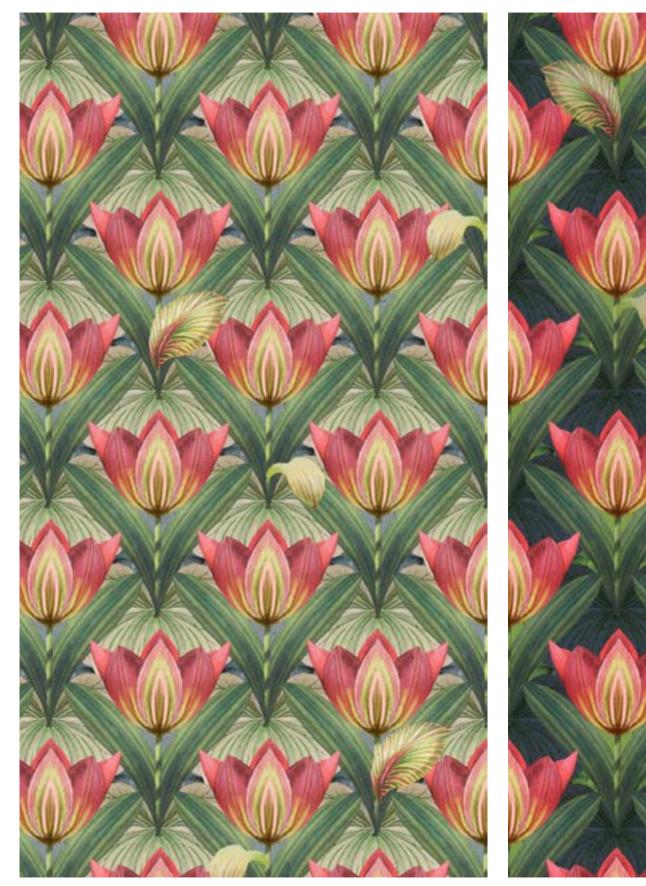

# 24\_005 **TIGER LILLY**

Repeat size Resolution Technique Compatibility Repeat

32cm (w) x 32cm (h) 300 DPI Digital drawn by hand Tiff, Photoshop Straight

Seamless repeat pattern with adjustable background colors Dark & Light color options

All images featured in this portfolio are the intellectual property of Studio Pompidom and are protected by copyright law. These images may not be reproduced, distributed, or used in any form without prior written consent from Studio Pompidom. For licensing inquiries or permission to use images, please contact Studio Pompidom: hello@studiopompidom.com