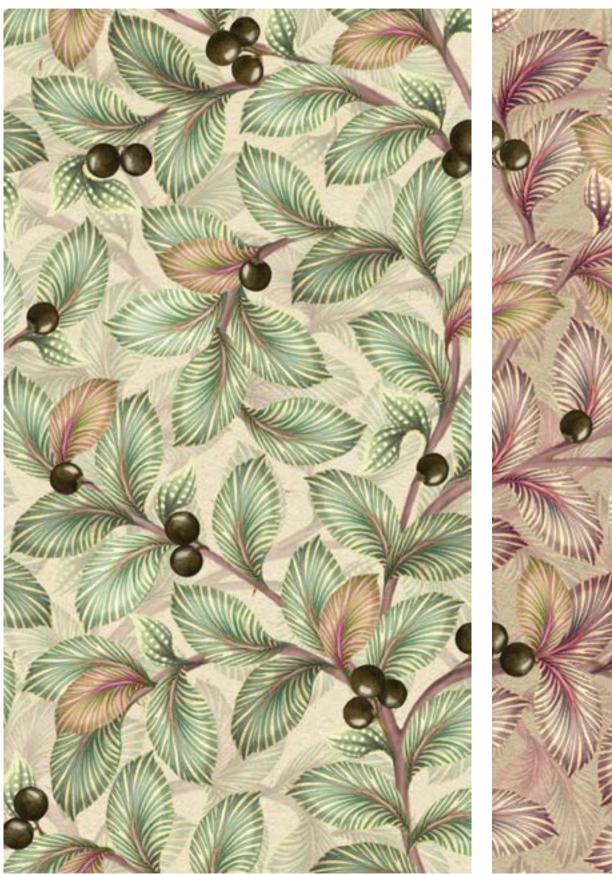

# 24\_009 LOVELY LEAVES

Repeat size Resolution Technique Compatibility Repeat

16cm (w) x 16cm (h) 300 DPI Digital drawn by hand Tiff, Photoshop Straight

Seamless repeat pattern with adjustable background colors Dark & Light color options