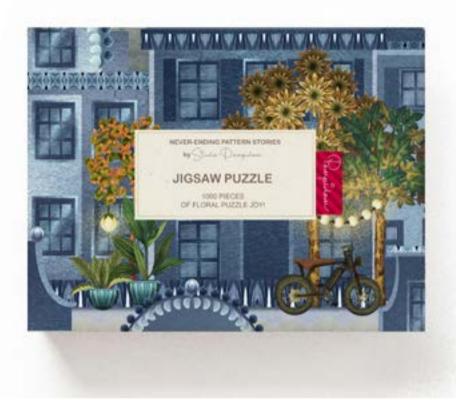

# 24\_025 **CYCLING HOME FOR CHRISTMAS** (Winter-Holiday Collection)

Repeat size Resolution Technique Compatibility Repeat

32cm (w) x 32cm (h) 300 DPI Digital drawn by hand Tiff, Photoshop Straight

Possibility to use Individual illustrations in high resolution with transparent background

All images featured in this portfolio are the intellectual property of Studio Pompidom and are protected by copyright law. These images may not be reproduced, distributed, or used in any form without prior written consent from Studio Pompidom. For licensing inquiries or permission to use images, please contact Studio Pompidom: hello@studiopompidom.com