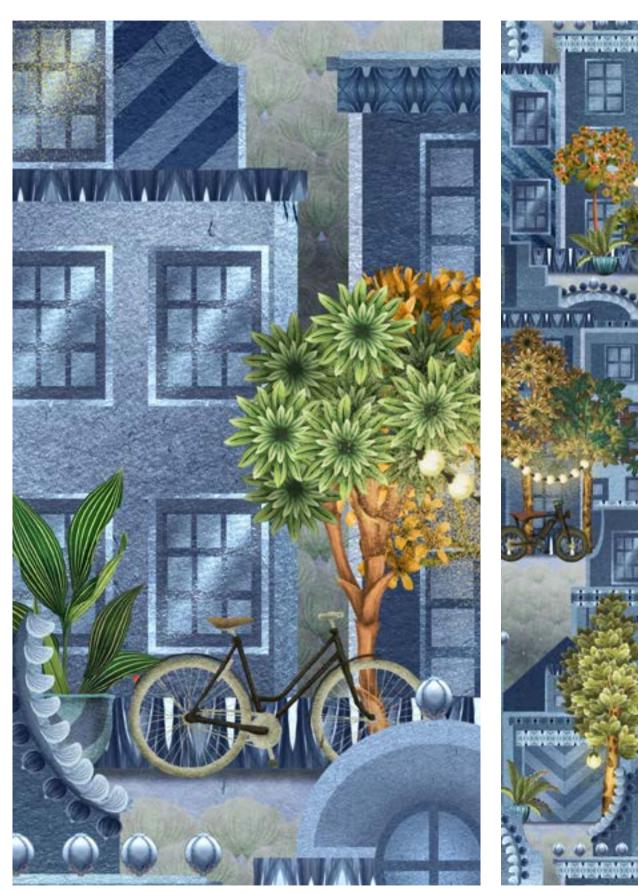

# 24\_025 **CYCLING HOME FOR CHRISTMAS** (Winter-Holiday Collection)

Repeat size Resolution Technique Compatibility Repeat

32cm (w) x 32cm (h) 300 DPI Digital drawn by hand Tiff, Photoshop Straight

Possibility to use Individual illustrations in high resolution with transparent background

All images featured in this portfolio are the intellectual property of Studio Pompidom and are protected by copyright law. These images may not be reproduced, distributed, or used in any form without prior written consent from Studio Pompidom. For licensing inquiries or permission to use images, please contact Studio Pompidom: hello@studiopompidom.com