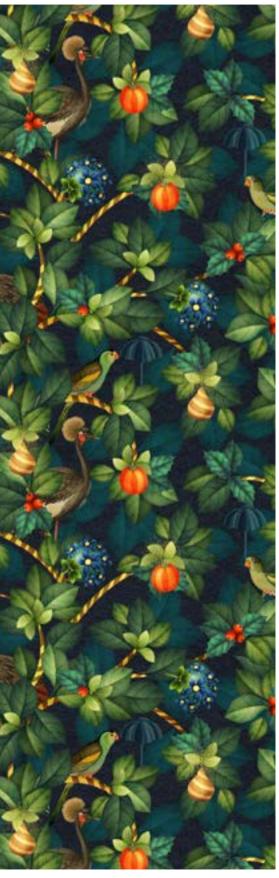

# 23\_019 **STARRY STARRY NIGHT** (Winter-Holiday Collection)

| Repeat size   |
|---------------|
| Resolution    |
| Technique     |
| Compatibility |
| Repeat        |

64cm (w) x 64cm (h) 300 DPI Digital drawn by hand Tiff, Photoshop Straight

Seamless repeat pattern with adjustable background colors Dark & Light color options Possibility to use Individual illustrations in high resolution with transparent background

All images featured in this portfolio are the intellectual property of Studio Pompidom and are protected by copyright law. These images may not be reproduced, distributed, or used in any form without prior written consent from Studio Pompidom. For licensing inquiries or permission to use images, please contact Studio Pompidom: hello@studiopompidom.com