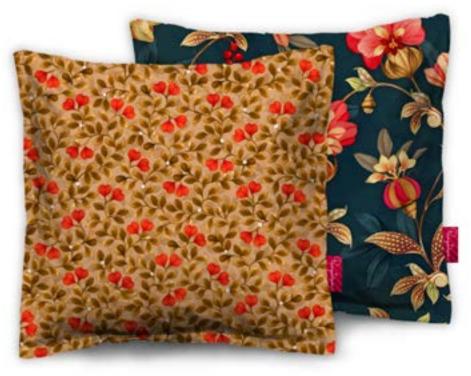

# 23\_004 **DARK & DUTCH**

Repeat size Resolution Technique Compatibility Repeat

53cm (w) x 64cm (h) 300 DPI Digital drawn by hand Tiff, Photoshop Straight

Seamless repeat pattern with adjustable background colors Possibility to use Individual illustrations in high resolution with transparent background

All images featured in this portfolio are the intellectual property of Studio Pompidom and are protected by copyright law. These images may not be reproduced, distributed, or used in any form without prior written consent from Studio Pompidom. For licensing inquiries or permission to use images, please contact Studio Pompidom: hello@studiopompidom.com