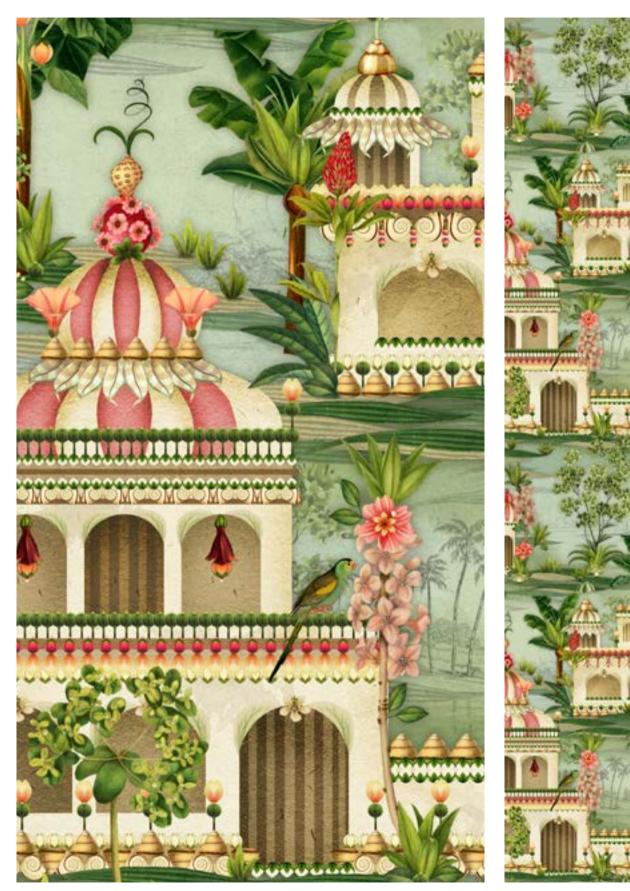

# 23\_008 **UNDER THE PALMTREE**

Repeat size Resolution Technique Compatibility Repeat

53cm (w) x 64cm (h) 300 DPI Digital drawn by hand Tiff, Photoshop Straight

Seamless repeat pattern with adjustable background colors Dark & Light color options Possibility to use Individual illustrations in high resolution with transparent background

All images featured in this portfolio are the intellectual property of Studio Pompidom and are protected by copyright law. These images may not be reproduced, distributed, or used in any form without prior written consent from Studio Pompidom. For licensing inquiries or permission to use images, please contact Studio Pompidom: hello@studiopompidom.com