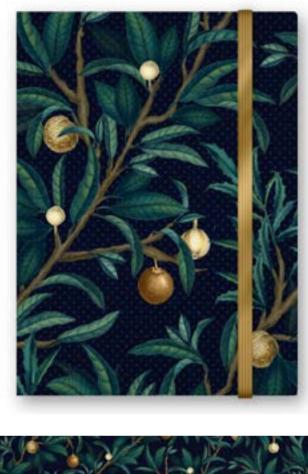

# 24\_017 **INTO THE WOODS**

Repeat size Resolution Technique Compatibility Repeat

53cm (w) x 64cm (h) 300 DPI Digital drawn by hand Tiff, Photoshop Half Drop

Seamless repeat pattern with adjustable background colors Possibility to use Individual illustrations in high resolution with transparent background

All images featured in this portfolio are the intellectual property of Studio Pompidom and are protected by copyright law. These images may not be reproduced, distributed, or used in any form without prior written consent from Studio Pompidom. For licensing inquiries or permission to use images, please contact Studio Pompidom: hello@studiopompidom.com