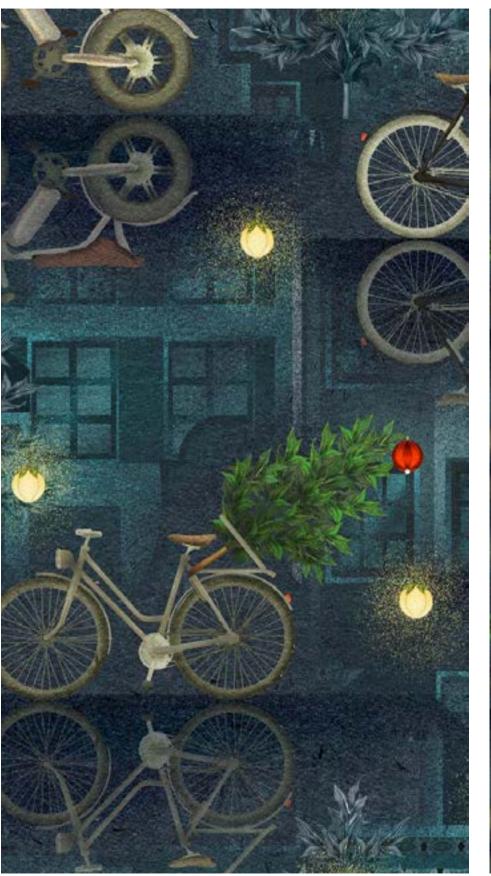

# 24\_025 **CYCLING HOME FOR CHRISTMAS** (Winter-Holiday Collection)

Repeat size Resolution Technique Compatibility Repeat

32cm (w) x 32cm (h) 300 DPI Digital drawn by hand Tiff, Photoshop Straight

Possibility to use Individual illustrations in high resolution with transparent background