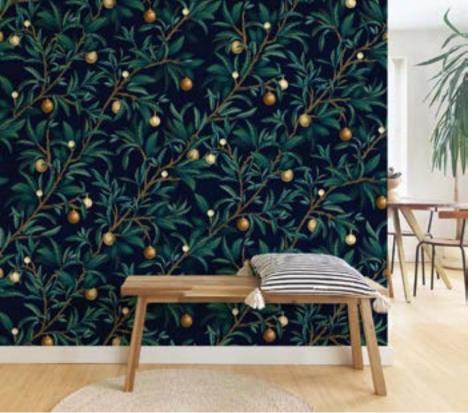

# 24\_017 **INTO THE WOODS**

Repeat size Resolution Technique Compatibility Repeat

53cm (w) x 64cm (h) 300 DPI Digital drawn by hand Tiff, Photoshop Half Drop

Seamless repeat pattern with adjustable background colors Possibility to use Individual illustrations in high resolution with transparent background

All images featured in this portfolio are the intellectual property of Studio Pompidom and are protected by copyright law. These images may not be reproduced, distributed, or used in any form without prior written consent from Studio Pompidom. For licensing inquiries or permission to use images, please contact Studio Pompidom: hello@studiopompidom.com