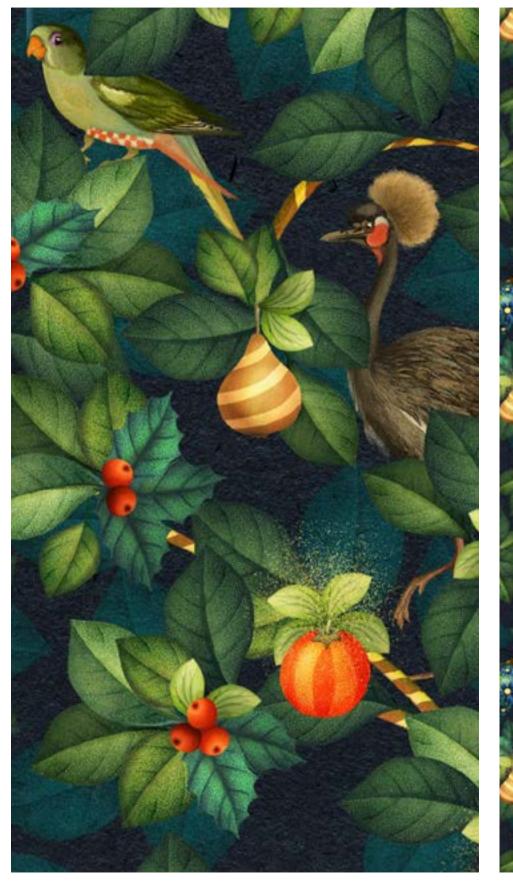

# 24\_017 **INTO THE WOODS**

Repeat size Resolution Technique Compatibility Repeat

53cm (w) x 64cm (h) 300 DPI Digital drawn by hand Tiff, Photoshop Half Drop

Seamless repeat pattern with adjustable background colors Possibility to use Individual illustrations in high resolution with transparent background

All images featured in this portfolio are the intellectual property of Studio Pompidom and are protected by copyright law. These images may not be reproduced, distributed, or used in any form without prior written consent from Studio Pompidom. For licensing inquiries or permission to use images, please contact Studio Pompidom: hello@studiopompidom.com