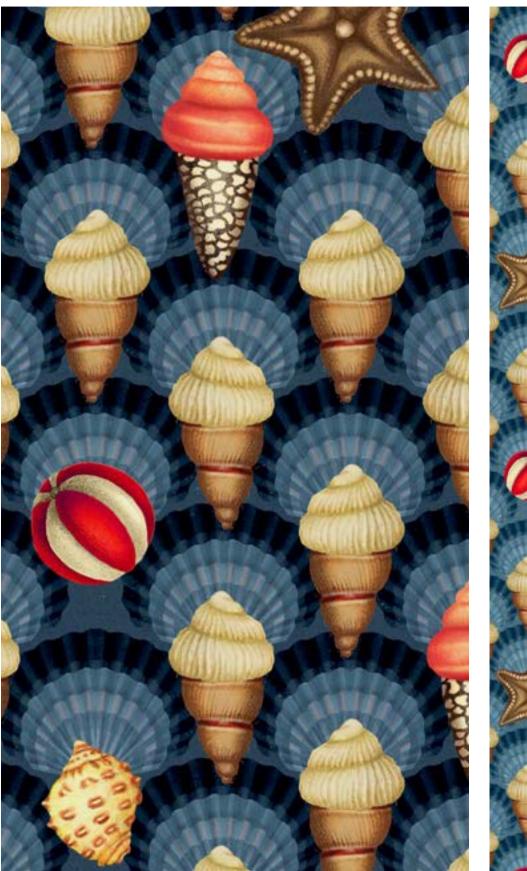

# 24\_013 **ICE ON THE BEACH**

Repeat size Resolution Technique Compatibility Repeat

32cm (w) x 32cm (h) 300 DPI Digital drawn by hand Tiff, Photoshop Straight

Seamless repeat pattern with adjustable background colors Dark & Light color options

All images featured in this portfolio are the intellectual property of Studio Pompidom and are protected by copyright law. These images may not be reproduced, distributed, or used in any form without prior written consent from Studio Pompidom. For licensing inquiries or permission to use images, please contact Studio Pompidom: hello@studiopompidom.com