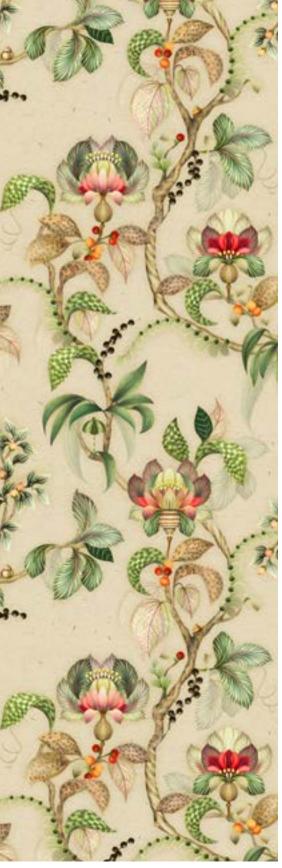

# 23\_008 **UNDER THE PALMTREE**

Repeat size Resolution Technique Compatibility Repeat

53cm (w) x 64cm (h) 300 DPI Digital drawn by hand Tiff, Photoshop Straight

Seamless repeat pattern with adjustable background colors Dark & Light color options Possibility to use Individual illustrations in high resolution with transparent background

All images featured in this portfolio are the intellectual property of Studio Pompidom and are protected by copyright law. These images may not be reproduced, distributed, or used in any form without prior written consent from Studio Pompidom. For licensing inquiries or permission to use images, please contact Studio Pompidom: hello@studiopompidom.com