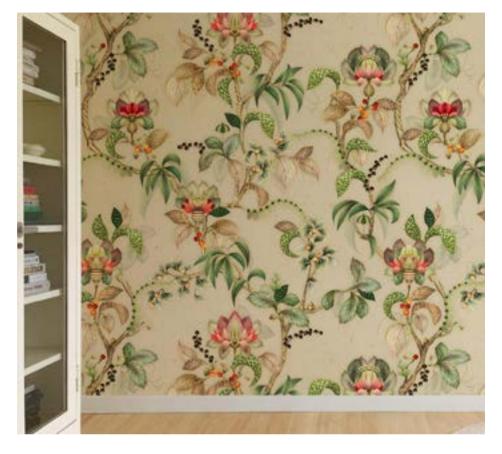

# 24\_011 **FLORAL FANTASTIC**

Repeat size Resolution Technique Compatibility Repeat

53cm (w) x 64cm (h) 300 DPI Digital drawn by hand Tiff, Photoshop Half drop

Seamless repeat pattern with adjustable background colors Dark & Light color options Possibility to use Individual illustrations in high resolution with transparent background