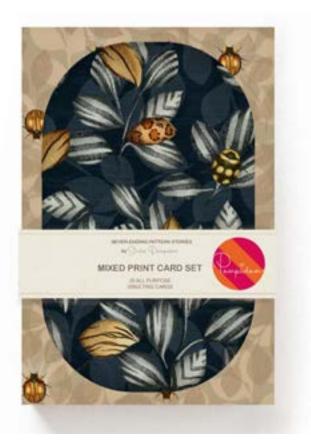

# 24\_007 **BUGGING ME**

Repeat size Resolution Technique Compatibility Repeat

32cm (w) x 32cm (h) 300 DPI Digital drawn by hand Tiff, Photoshop Straight

Seamless repeat pattern with adjustable background colors Dark & Light color options

All images featured in this portfolio are the intellectual property of Studio Pompidom and are protected by copyright law. These images may not be reproduced, distributed, or used in any form without prior written consent from Studio Pompidom. For licensing inquiries or permission to use images, please contact Studio Pompidom: hello@studiopompidom.com