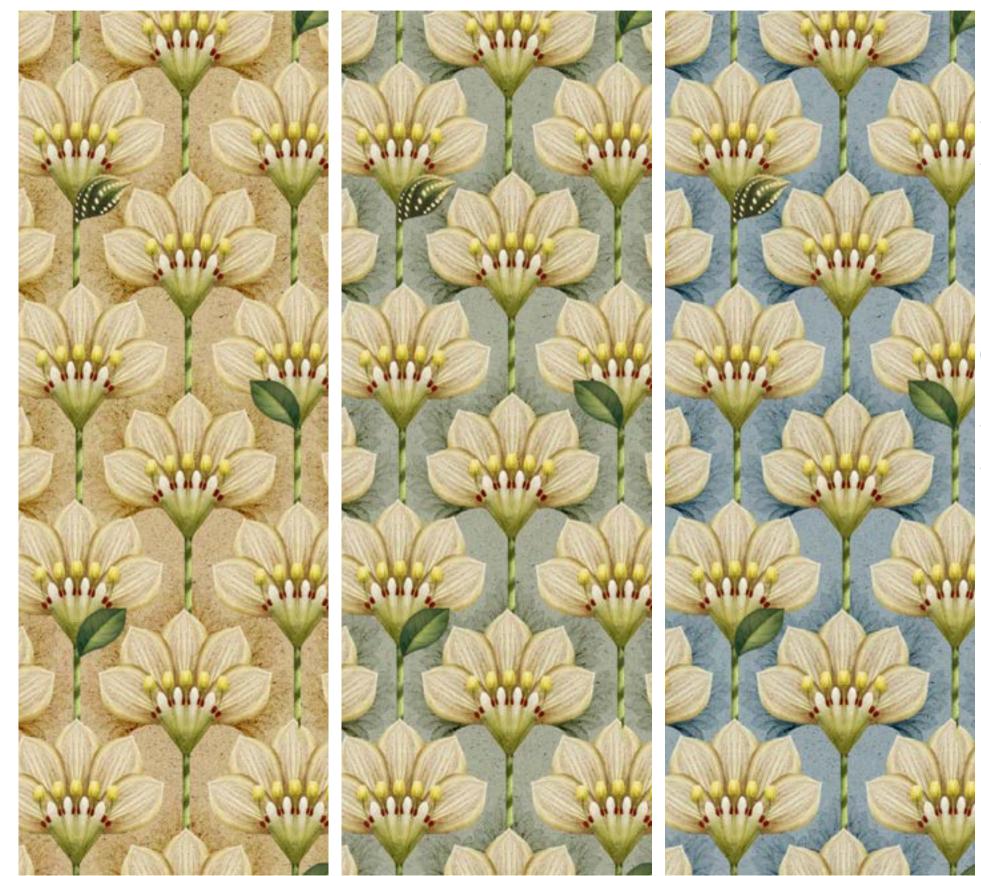

# 23\_011 **VELVET BLOOM**

Repeat size Resolution Technique Compatibility Repeat

53cm (w) x 64cm (h) 300 DPI Digital drawn by hand Tiff, Photoshop Straight

Seamless repeat pattern with adjustable background colors Dark & Light color options Possibility to use Individual illustrations in high resolution with transparent background