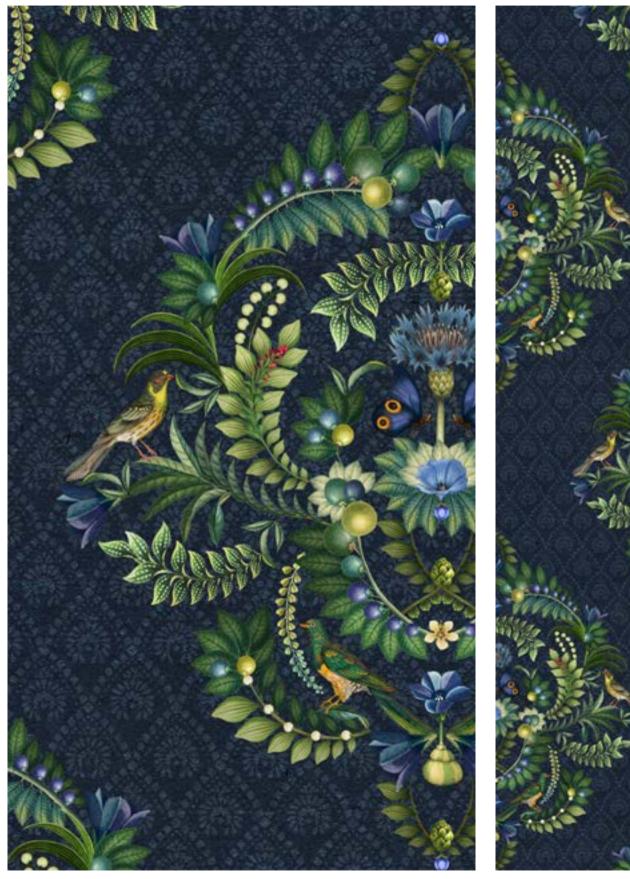

# 23\_003 BIRDEE

Repeat size Resolution Technique Compatibility Repeat

64cm (w) x 64cm (h) 300 DPI Digital drawn by hand Tiff, Photoshop Straight

Seamless repeat pattern with adjustable background colors Dark & Light color options Possibility to use Individual illustrations in high resolution with transparent background

All images featured in this portfolio are the intellectual property of Studio Pompidom and are protected by copyright law. These images may not be reproduced, distributed, or used in any form without prior written consent from Studio Pompidom. For licensing inquiries or permission to use images, please contact Studio Pompidom: hello@studiopompidom.com