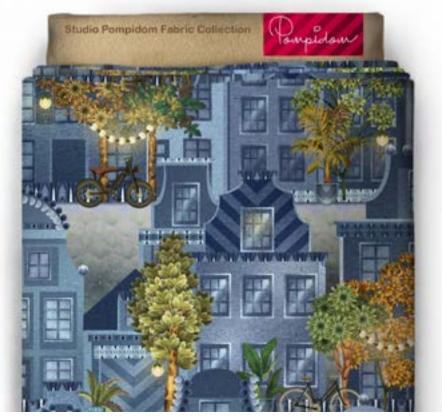

# 24\_025 **CYCLING HOME FOR CHRISTMAS** (Winter-Holiday Collection)

Repeat size Resolution Technique Compatibility Repeat

32cm (w) x 32cm (h) 300 DPI Digital drawn by hand Tiff, Photoshop Straight

Possibility to use Individual illustrations in high resolution with transparent background

All images featured in this portfolio are the intellectual property of Studio Pompidom and are protected by copyright law. These images may not be reproduced, distributed, or used in any form without prior written consent from Studio Pompidom. For licensing inquiries or permission to use images, please contact Studio Pompidom: hello@studiopompidom.com