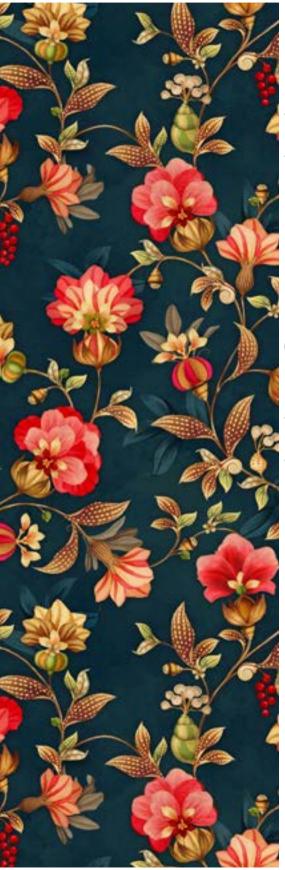

# 23\_011 **VELVET BLOOM**

Repeat size Resolution Technique Compatibility Repeat

53cm (w) x 64cm (h) 300 DPI Digital drawn by hand Tiff, Photoshop Straight

Seamless repeat pattern with adjustable background colors Dark & Light color options Possibility to use Individual illustrations in high resolution with transparent background

All images featured in this portfolio are the intellectual property of Studio Pompidom and are protected by copyright law. These images may not be reproduced, distributed, or used in any form without prior written consent from Studio Pompidom. For licensing inquiries or permission to use images, please contact Studio Pompidom: hello@studiopompidom.com