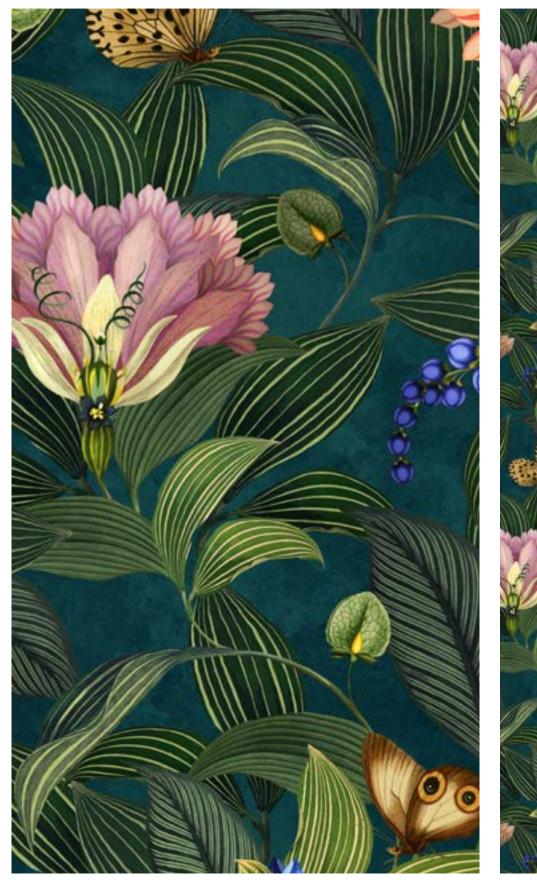

traight

Seamless repeat pattern with adjustable background colors Dark & Light color options







All images featured in this portfolio are the intellectual property of Studio Pompidom and are protected by copyright law. These images may not be reproduced, distributed, or used in any form without prior written consent from Studio Pompidom. For licensing inquiries or permission to use images, please contact Studio Pompidom: hello@studiopompidom.com





# 23\_011 **VELVET BLOOM**

Repeat size Resolution Technique Compatibility Repeat

53cm (w) x 64cm (h) 300 DPI Digital drawn by hand Tiff, Photoshop Straight

Seamless repeat pattern with adjustable background colors Dark & Light color options Possibility to use Individual illustrations in high resolution with transparent background







All images featured in this portfolio are the intellectual property of Studio Pompidom and are protected by copyright law. These images may not be reproduced, distributed, or used in any form without prior written consent from Studio Pompidom. For licensing inquiries or permission to use images, please contact Studio Pompidom: hello@studiopompidom.com





# 24\_017 **INTO THE WOODS**





Repeat size Resolution Technique Compatibility Repeat

53cm (w) x 64cm (h) 300 DPI Digital drawn by hand Tiff, Photoshop Half Drop

Seamless repeat pattern with adjustable background colors Possibility to use Individual illustrations in high resolution with transparent background



All images featured in this portfolio are the intellectual property of Studio Pompidom and are protected by copyright law