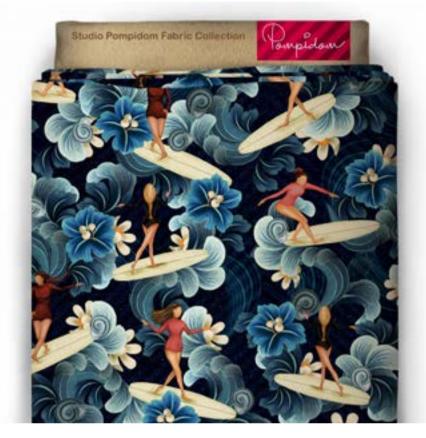

# 24\_024 **SUNSET SURF**

Repeat size Resolution Technique Compatibility Repeat

64cm (w) x 64cm (h) 300 DPI Digital drawn by hand Tiff, Photoshop Straight

Seamless repeat pattern with adjustable background colors Dark & Light color options Possibility to use Individual illustrations in high resolution with transparent background

All images featured in this portfolio are the intellectual property of Studio Pompidom and are protected by copyright law. These images may not be reproduced, distributed, or used in any form without prior written consent from Studio Pompidom. For licensing inquiries or permission to use images, please contact Studio Pompidom: hello@studiopompidom.com