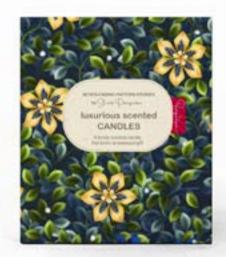

# 23\_011 **VELVET BLOOM**

Repeat size Resolution Technique Compatibility Repeat

53cm (w) x 64cm (h) 300 DPI Digital drawn by hand Tiff, Photoshop Straight

Seamless repeat pattern with adjustable background colors Dark & Light color options Possibility to use Individual illustrations in high resolution with transparent background