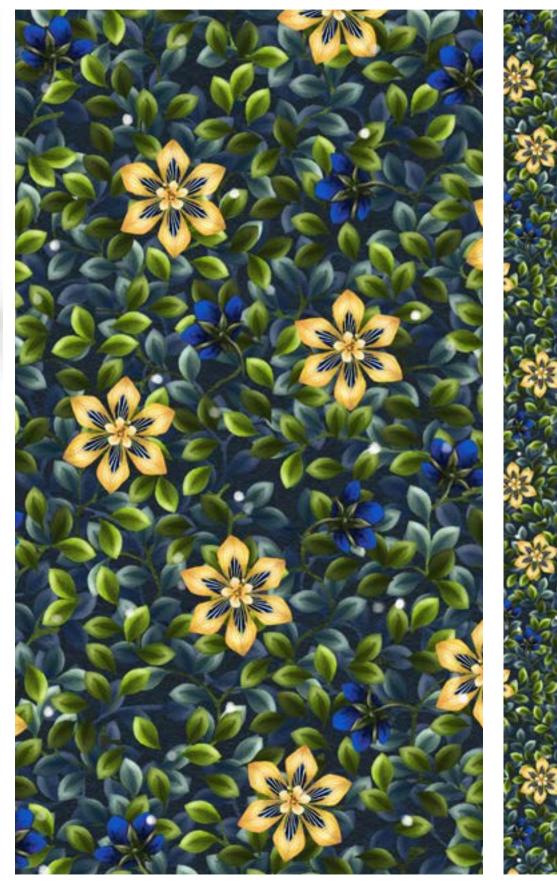

# 23\_011 **VELVET BLOOM**

Repeat size Resolution Technique Compatibility Repeat

53cm (w) x 64cm (h) 300 DPI Digital drawn by hand Tiff, Photoshop Straight

Seamless repeat pattern with adjustable background colors Dark & Light color options Possibility to use Individual illustrations in high resolution with transparent background