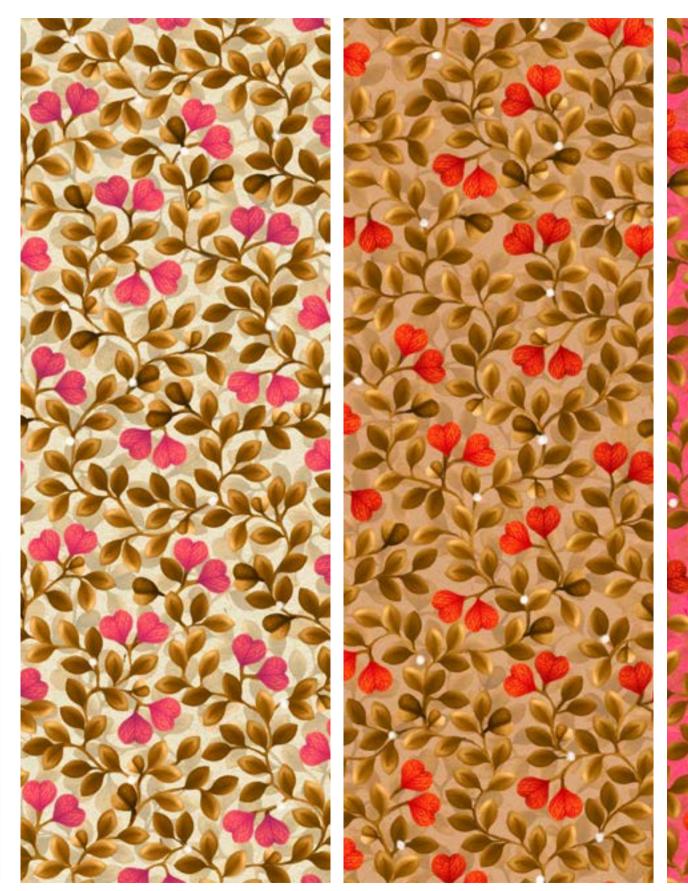

# 24\_010 LUCKY LOVE

32cm (w) x 32cm (h) 300 DPI Digital drawn by hand Tiff, Photoshop Straight

Seamless repeat pattern with adjustable background colors Dark & Light color options

All images featured in this portfolio are the intellectual property of Studio Pompidom and are protected by copyright law. These images may not be reproduced, distributed, or used in any form without prior written consent from Studio Pompidom. For licensing inquiries or permission to use images, please contact Studio Pompidom: hello@studiopompidom.com