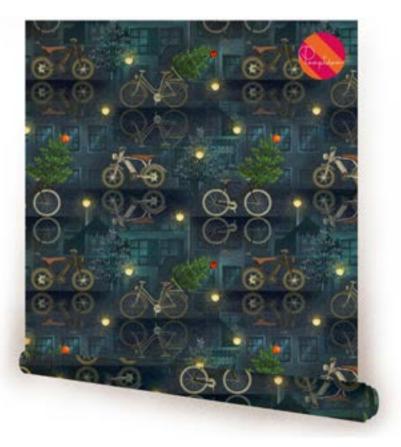

# 24\_025 **CYCLING HOME FOR CHRISTMAS** (Winter-Holiday Collection)

Repeat size Resolution Technique Compatibility Repeat

32cm (w) x 32cm (h) 300 DPI Digital drawn by hand Tiff, Photoshop Straight

Possibility to use Individual illustrations in high resolution with transparent background