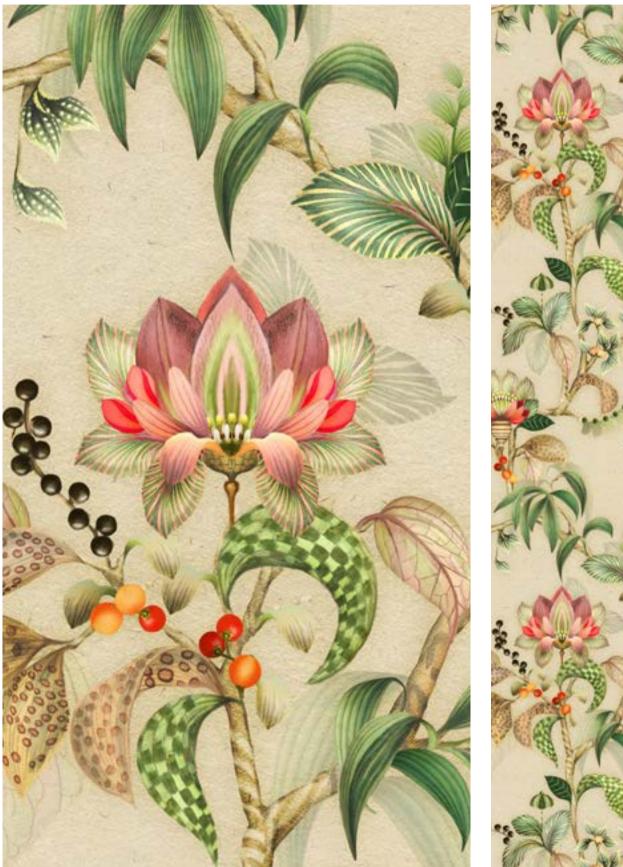

# 23\_008 **UNDER THE PALMTREE**

Repeat size Resolution Technique Compatibility Repeat

53cm (w) x 64cm (h) 300 DPI Digital drawn by hand Tiff, Photoshop Straight

Seamless repeat pattern with adjustable background colors Dark & Light color options Possibility to use Individual illustrations in high resolution with transparent background

All images featured in this portfolio are the intellectual property of Studio Pompidom and are protected by copyright law. These images may not be reproduced, distributed, or used in any form without prior written consent from Studio Pompidom. For licensing inquiries or permission to use images, please contact Studio Pompidom: hello@studiopompidom.com