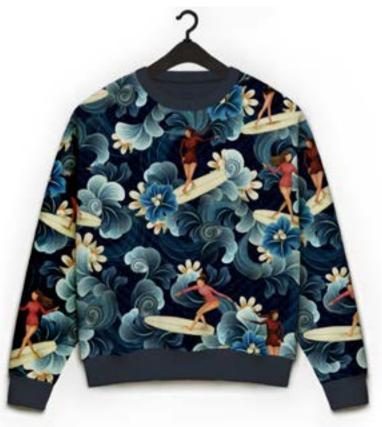

# 24\_024 **SUNSET SURF**

Repeat size Resolution Technique Compatibility Repeat

64cm (w) x 64cm (h) 300 DPI Digital drawn by hand Tiff, Photoshop Straight

Seamless repeat pattern with adjustable background colors Dark & Light color options Possibility to use Individual illustrations in high resolution with transparent background

All images featured in this portfolio are the intellectual property of Studio Pompidom and are protected by copyright law. These images may not be reproduced, distributed, or used in any form without prior written consent from Studio Pompidom. For licensing inquiries or permission to use images, please contact Studio Pompidom: hello@studiopompidom.com