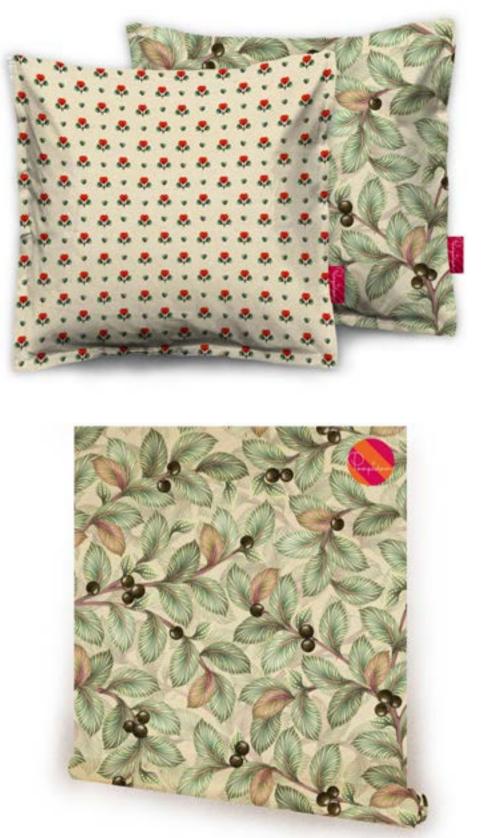

# 24\_010 LUCKY LOVE

32cm (w) x 32cm (h) 300 DPI Digital drawn by hand Tiff, Photoshop Straight

Seamless repeat pattern with adjustable background colors Dark & Light color options

All images featured in this portfolio are the intellectual property of Studio Pompidom and are protected by copyright law. These images may not be reproduced, distributed, or used in any form without prior written consent from Studio Pompidom. For licensing inquiries or permission to use images, please contact Studio Pompidom: hello@studiopompidom.com

# 24\_009 LOVELY LEAVES

Repeat size Resolution Technique Compatibility Repeat

16cm (w) x 16cm (h) 300 DPI Digital drawn by hand Tiff, Photoshop Straight

Seamless repeat pattern with adjustable background colors Dark & Light color options