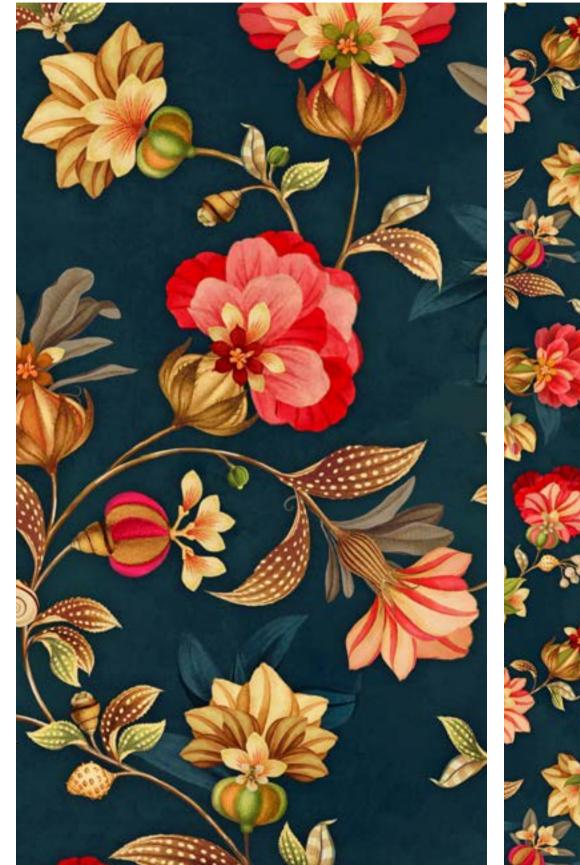

# 23\_011 **VELVET BLOOM**

Repeat size Resolution Technique Compatibility Repeat

53cm (w) x 64cm (h) 300 DPI Digital drawn by hand Tiff, Photoshop Straight

Seamless repeat pattern with adjustable background colors Dark & Light color options Possibility to use Individual illustrations in high resolution with transparent background

All images featured in this portfolio are the intellectual property of Studio Pompidom and are protected by copyright law. These images may not be reproduced, distributed, or used in any form without prior written consent from Studio Pompidom. For licensing inquiries or permission to use images, please contact Studio Pompidom: hello@studiopompidom.com