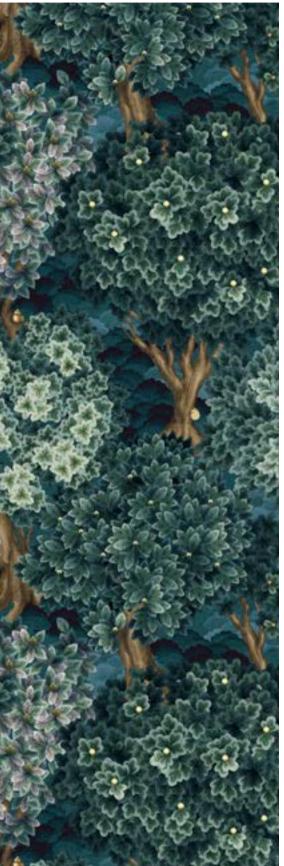

# 24\_017 **INTO THE WOODS**

Repeat size Resolution Technique Compatibility Repeat

53cm (w) x 64cm (h) 300 DPI Digital drawn by hand Tiff, Photoshop Half Drop

Seamless repeat pattern with adjustable background colors Possibility to use Individual illustrations in high resolution with transparent background

All images featured in this portfolio are the intellectual property of Studio Pompidom and are protected by copyright law. These images may not be reproduced, distributed, or used in any form without prior written consent from Studio Pompidom. For licensing inquiries or permission to use images, please contact Studio Pompidom: hello@studiopompidom.com