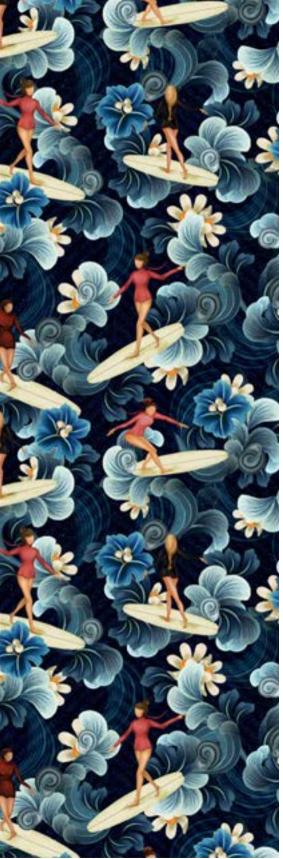

# 24\_024 **SUNSET SURF**

Repeat size Resolution Technique Compatibility Repeat

64cm (w) x 64cm (h) 300 DPI Digital drawn by hand Tiff, Photoshop Straight

Seamless repeat pattern with adjustable background colors Dark & Light color options Possibility to use Individual illustrations in high resolution with transparent background

All images featured in this portfolio are the intellectual property of Studio Pompidom and are protected by copyright law. These images may not be reproduced, distributed, or used in any form without prior written consent from Studio Pompidom. For licensing inquiries or permission to use images, please contact Studio Pompidom: hello@studiopompidom.com