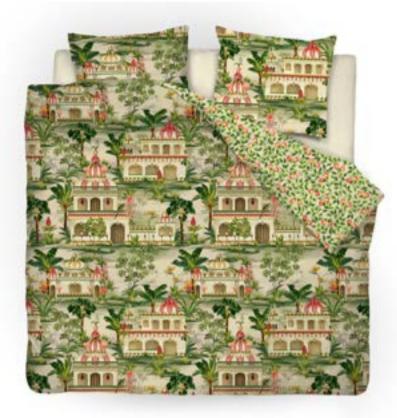

traight

Seamless repeat pattern with adjustable background colors Dark & Light color options





All images featured in this portfolio are the intellectual property of Studio Pompidom and are protected by copyright law. These images may not be reproduced, distributed, or used in any form without prior written consent from Studio Pompidom. For licensing inquiries or permission to use images, please contact Studio Pompidom: hello@studiopompidom.com





# 23\_008 **UNDER THE PALMTREE**

Repeat size Resolution Technique Compatibility Repeat

53cm (w) x 64cm (h) 300 DPI Digital drawn by hand Tiff, Photoshop Straight

Seamless repeat pattern with adjustable background colors Dark & Light color options Possibility to use Individual illustrations in high resolution with transparent background







All images featured in this portfolio are the intellectual property of Studio Pompidom and are protected by copyright law. These images may not be reproduced, distributed, or used in any form without prior written consent from Studio Pompidom. For licensing inquiries or permission to use images, please contact Studio Pompidom: hello@studiopompidom.com





# 24\_004 **TRUE TULIPS**

Repeat size Resolution Technique Compatibility Repeat

32cm (w) x 32cm (h) 300 DPI Digital drawn by hand Tiff, Photoshop Straight

Seamless repeat pattern with adjustable background colors Dark & Light color options







All images featured in this portfolio are the intellectual property of Studio Pompidom and are protected by copyright law. These images may not be reproduced, distributed, or used in an