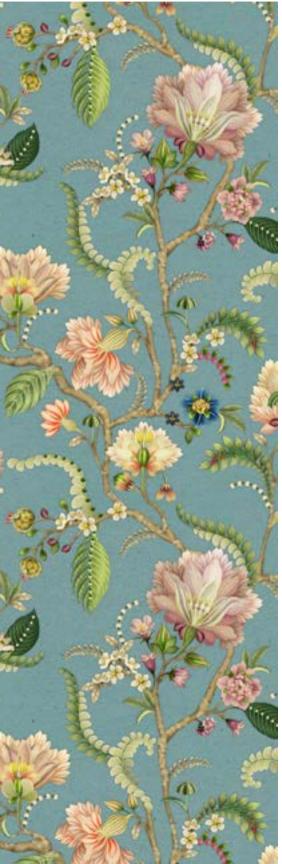

# 23\_011 **VELVET BLOOM**

Repeat size Resolution Technique Compatibility Repeat

53cm (w) x 64cm (h) 300 DPI Digital drawn by hand Tiff, Photoshop Straight

Seamless repeat pattern with adjustable background colors Dark & Light color options Possibility to use Individual illustrations in high resolution with transparent background