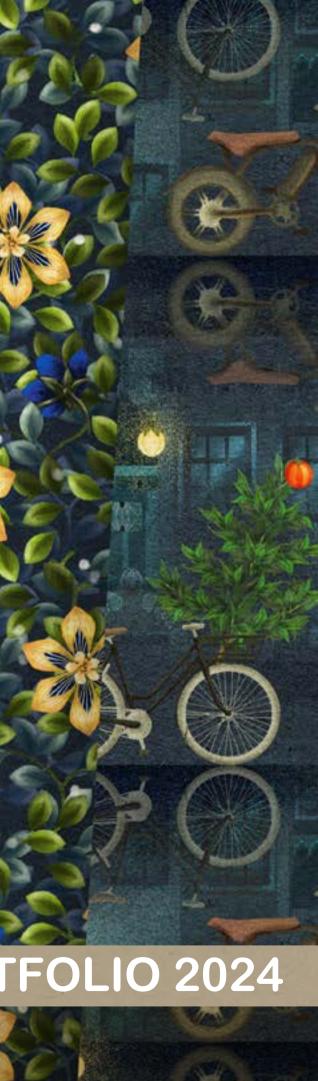

# 24\_025 **CYCLING HOME FOR CHRISTMAS** (Winter-Holiday Collection)

Repeat size Resolution Technique Compatibility Repeat

32cm (w) x 32cm (h) 300 DPI Digital drawn by hand Tiff, Photoshop Straight

Possibility to use Individual illustrations in high resolution with transparent background