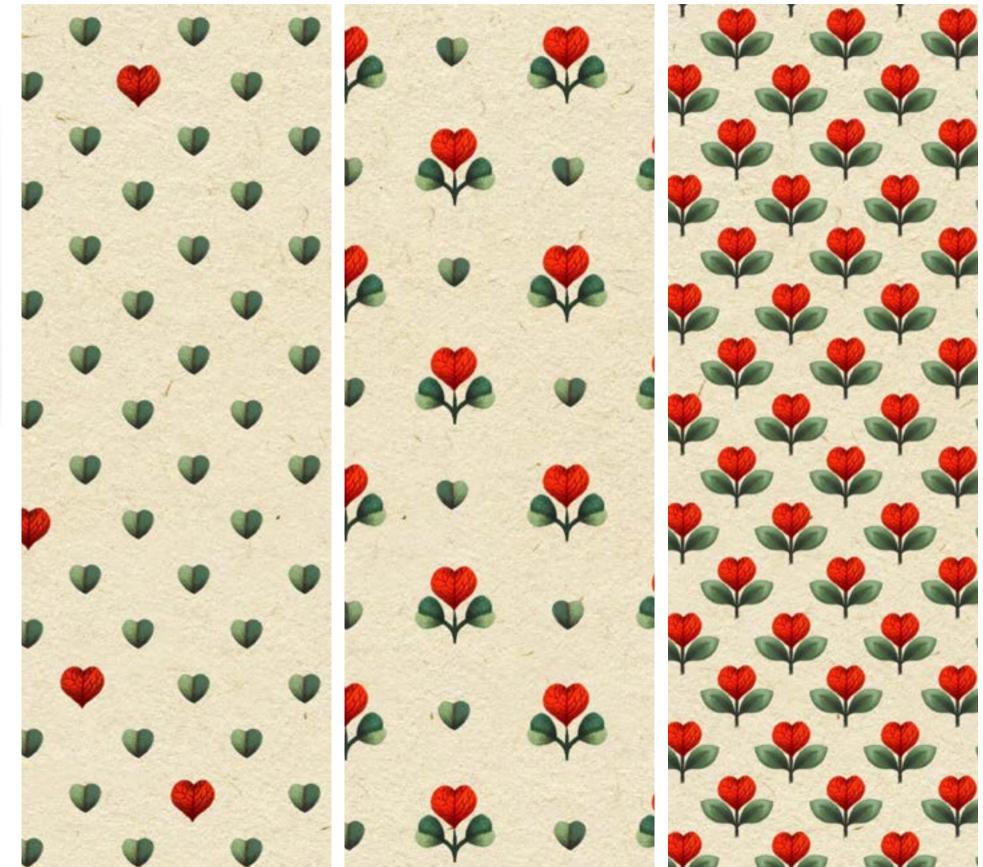

# 24\_010 LUCKY LOVE

32cm (w) x 32cm (h) 300 DPI Digital drawn by hand Tiff, Photoshop Straight

Seamless repeat pattern with adjustable background colors Dark & Light color options

All images featured in this portfolio are the intellectual property of Studio Pompidom and are protected by copyright law. These images may not be reproduced, distributed, or used in any form without prior written consent from Studio Pompidom. For licensing inquiries or permission to use images, please contact Studio Pompidom: hello@studiopompidom.com