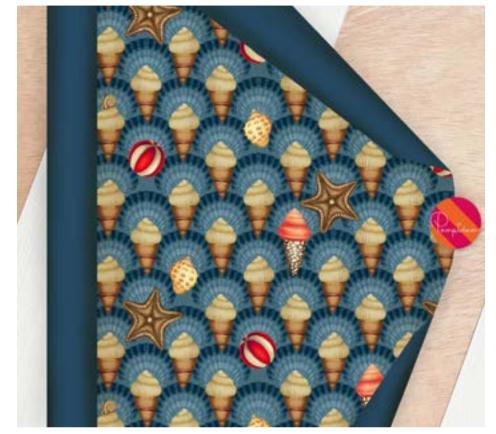

# 24\_013 **ICE ON THE BEACH**

Repeat size Resolution Technique Compatibility Repeat

32cm (w) x 32cm (h) 300 DPI Digital drawn by hand Tiff, Photoshop Straight

Seamless repeat pattern with adjustable background colors Dark & Light color options

All images featured in this portfolio are the intellectual property of Studio Pompidom and are protected by copyright law. These images may not be reproduced, distributed, or used in any form without prior written consent from Studio Pompidom. For licensing inquiries or permission to use images, please contact Studio Pompidom: hello@studiopompidom.com