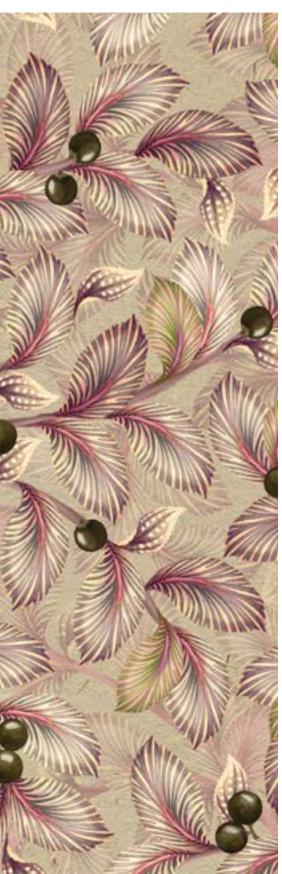

# 24\_009 LOVELY LEAVES

Repeat size Resolution Technique Compatibility Repeat

16cm (w) x 16cm (h) 300 DPI Digital drawn by hand Tiff, Photoshop Straight

Seamless repeat pattern with adjustable background colors Dark & Light color options