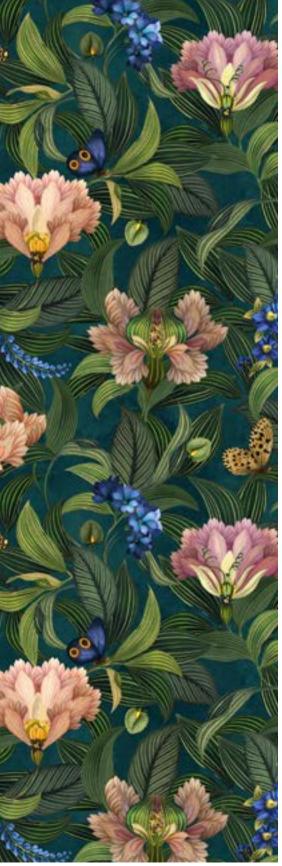

# 24\_011 **FLORAL FANTASTIC**

Repeat size Resolution Technique Compatibility Repeat

53cm (w) x 64cm (h) 300 DPI Digital drawn by hand Tiff, Photoshop Half drop

Seamless repeat pattern with adjustable background colors Dark & Light color options Possibility to use Individual illustrations in high resolution with transparent background