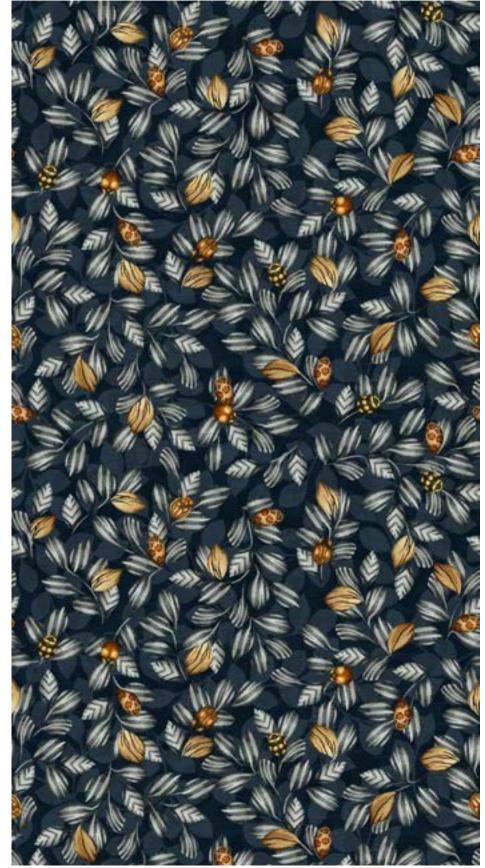

# 24\_007 **BUGGING ME**

Repeat size Resolution Technique Compatibility Repeat

32cm (w) x 32cm (h) 300 DPI Digital drawn by hand Tiff, Photoshop Straight

Seamless repeat pattern with adjustable background colors Dark & Light color options

All images featured in this portfolio are the intellectual property of Studio Pompidom and are protected by copyright law. These images may not be reproduced, distributed, or used in any form without prior written consent from Studio Pompidom. For licensing inquiries or permission to use images, please contact Studio Pompidom: hello@studiopompidom.com