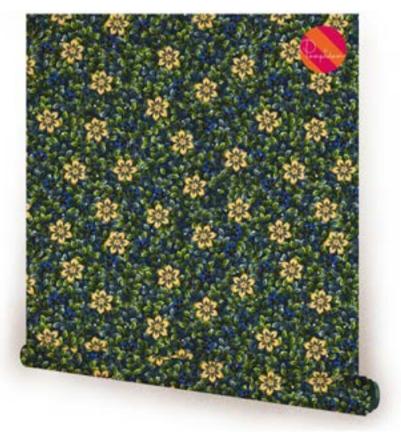

# 23\_011 **VELVET BLOOM**

Repeat size Resolution Technique Compatibility Repeat

53cm (w) x 64cm (h) 300 DPI Digital drawn by hand Tiff, Photoshop Straight

Seamless repeat pattern with adjustable background colors Dark & Light color options Possibility to use Individual illustrations in high resolution with transparent background