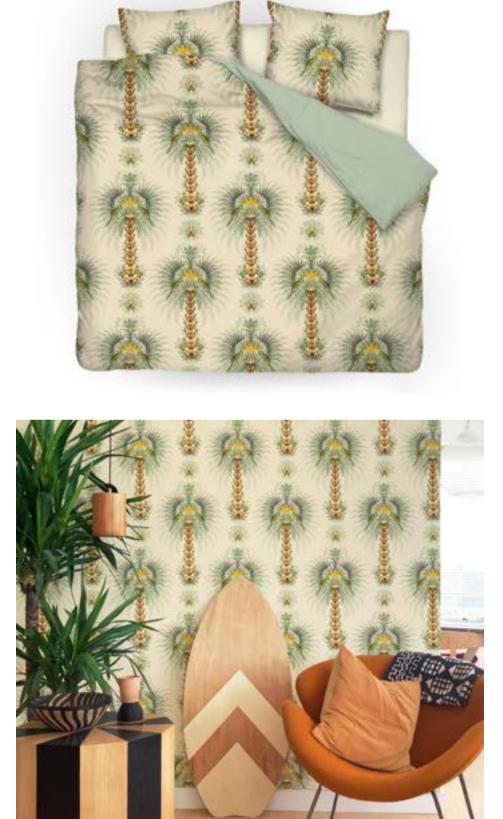

# 24\_016 **PALMTREE TREASURE**

Repeat size Resolution Technique Compatibility Repeat

53cm (w) x 64cm (h) 300 DPI Digital drawn by hand Tiff, Photoshop Straight

Seamless repeat pattern with adjustable background colors Possibility to use Individual illustrations in high resolution with transparent background Dark & Light color options