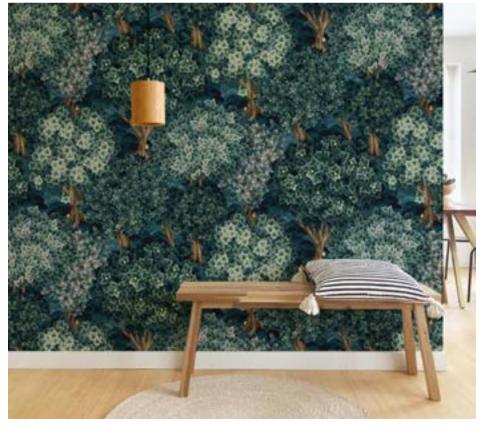

# 24\_017 **INTO THE WOODS**

Repeat size Resolution Technique Compatibility Repeat

53cm (w) x 64cm (h) 300 DPI Digital drawn by hand Tiff, Photoshop Half Drop

Seamless repeat pattern with adjustable background colors Possibility to use Individual illustrations in high resolution with transparent background