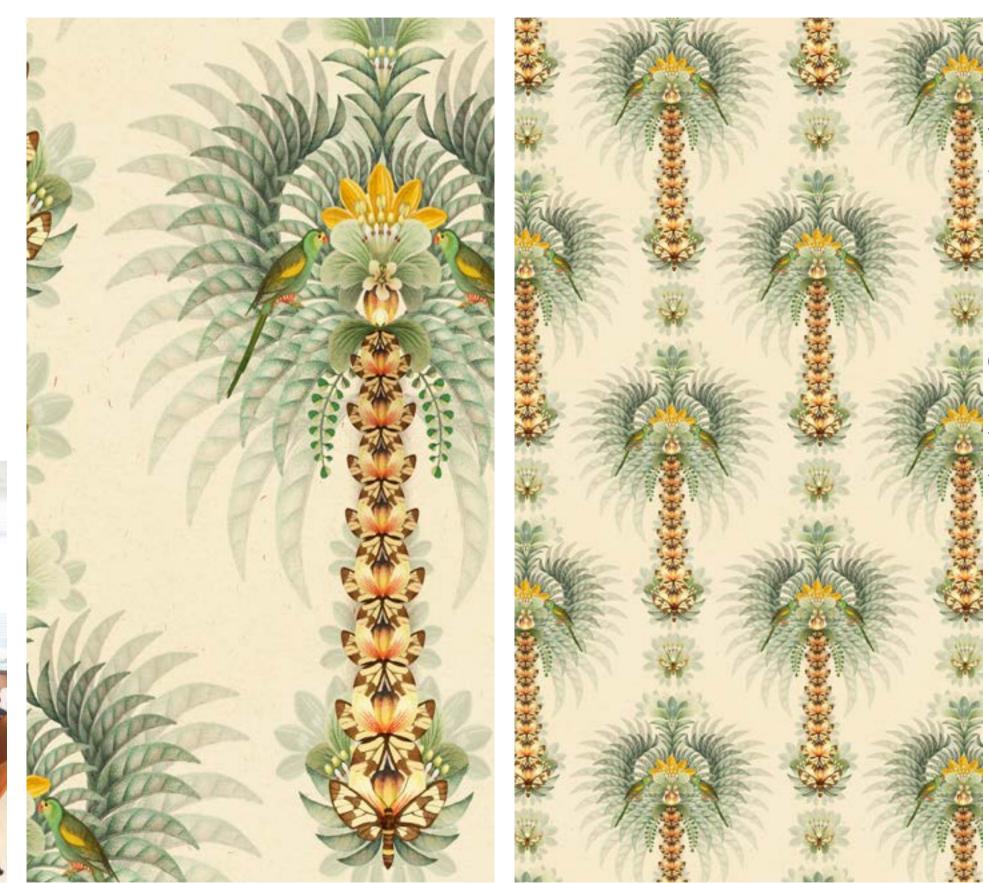

# 23\_008 **UNDER THE PALMTREE**

Repeat size Resolution Technique Compatibility Repeat

53cm (w) x 64cm (h) 300 DPI Digital drawn by hand Tiff, Photoshop Straight

Seamless repeat pattern with adjustable background colors Dark & Light color options Possibility to use Individual illustrations in high resolution with transparent background

All images featured in this portfolio are the intellectual property of Studio Pompidom and are protected by copyright law. These images may not be reproduced, distributed, or used in any form without prior written consent from Studio Pompidom. For licensing inquiries or permission to use images, please contact Studio Pompidom: hello@studiopompidom.com