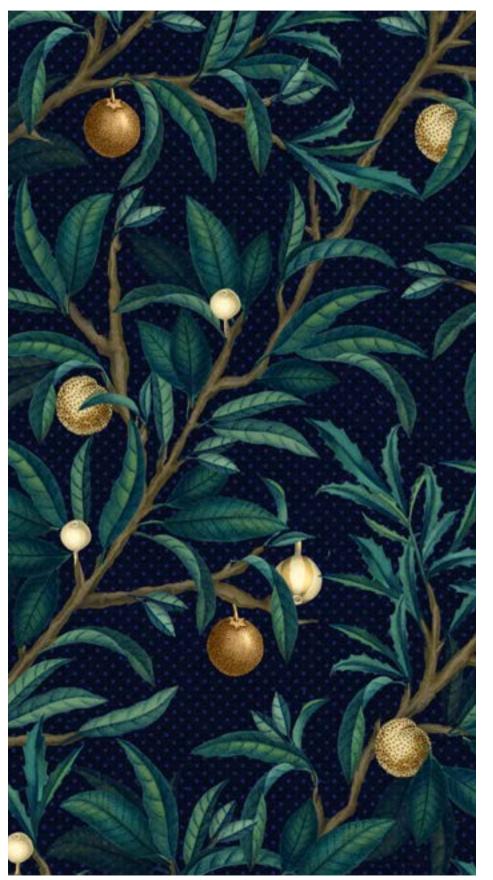

# 24\_017 **INTO THE WOODS**

Repeat size Resolution Technique Compatibility Repeat

53cm (w) x 64cm (h) 300 DPI Digital drawn by hand Tiff, Photoshop Half Drop

Seamless repeat pattern with adjustable background colors Possibility to use Individual illustrations in high resolution with transparent background

All images featured in this portfolio are the intellectual property of Studio Pompidom and are protected by copyright law. These images may not be reproduced, distributed, or used in any form without prior written consent from Studio Pompidom. For licensing inquiries or permission to use images, please contact Studio Pompidom: hello@studiopompidom.com