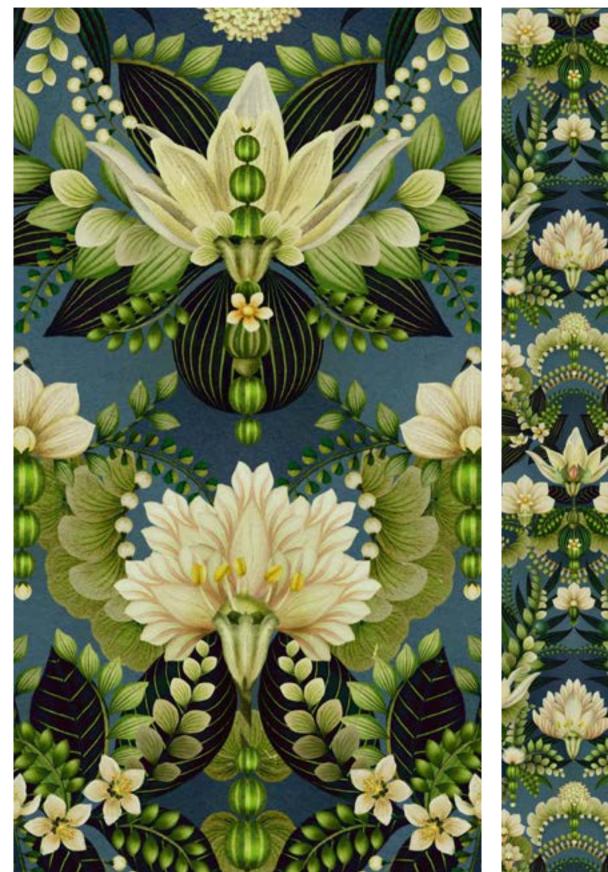

# 24\_011 **FLORAL FANTASTIC**

Repeat size Resolution Technique Compatibility Repeat

53cm (w) x 64cm (h) 300 DPI Digital drawn by hand Tiff, Photoshop Half drop

Seamless repeat pattern with adjustable background colors Dark & Light color options Possibility to use Individual illustrations in high resolution with transparent background

All images featured in this portfolio are the intellectual property of Studio Pompidom and are protected by copyright law. These images may not be reproduced, distributed, or used in any form without prior written consent from Studio Pompidom. For licensing inquiries or permission to use images, please contact Studio Pompidom: hello@studiopompidom.com