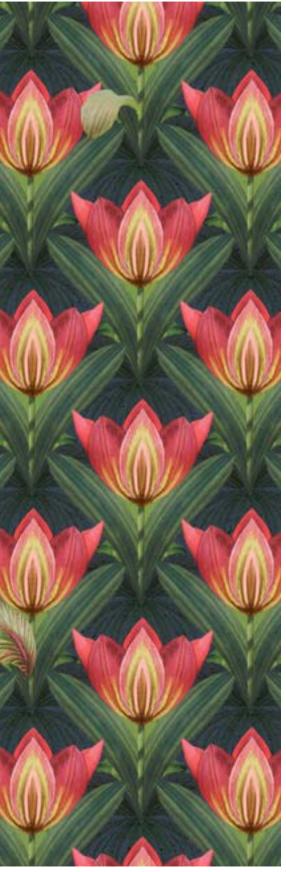

# 24\_004 **TRUE TULIPS**

Repeat size Resolution Technique Compatibility Repeat

32cm (w) x 32cm (h) 300 DPI Digital drawn by hand Tiff, Photoshop Straight

Seamless repeat pattern with adjustable background colors Dark & Light color options

All images featured in this portfolio are the intellectual property of Studio Pompidom and are protected by copyright law. These images may not be reproduced, distributed, or used in any form without prior written consent from Studio Pompidom. For licensing inquiries or permission to use images, please contact Studio Pompidom: hello@studiopompidom.com