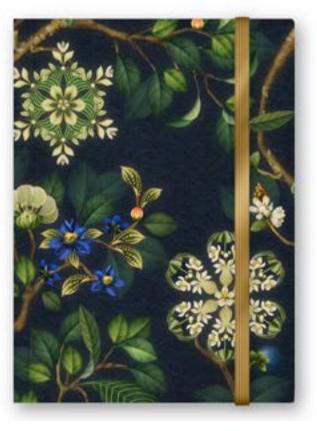

# 24\_011 **FLORAL FANTASTIC**

Repeat size Resolution Technique Compatibility Repeat

53cm (w) x 64cm (h) 300 DPI Digital drawn by hand Tiff, Photoshop Half drop

Seamless repeat pattern with adjustable background colors Dark & Light color options Possibility to use Individual illustrations in high resolution with transparent background

All images featured in this portfolio are the intellectual property of Studio Pompidom and are protected by copyright law. These images may not be reproduced, distributed, or used in any form without prior written consent from Studio Pompidom. For licensing inquiries or permission to use images, please contact Studio Pompidom: hello@studiopompidom.com