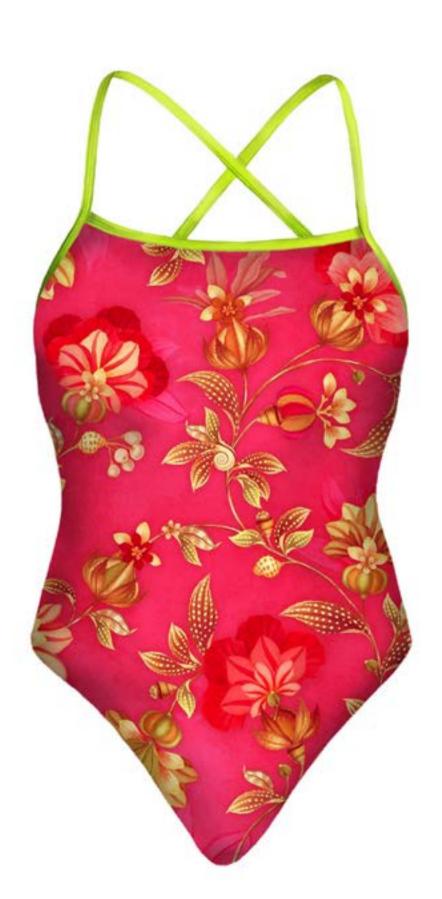

53cm (w) x 64cm (h) 300 DPI Digital drawn by hand Tiff, Photoshop Half drop Bold, Bright & Beautiful!! This colorful flower pattern is a joy to wear on your swimsuit—and it's available in multiple colors!