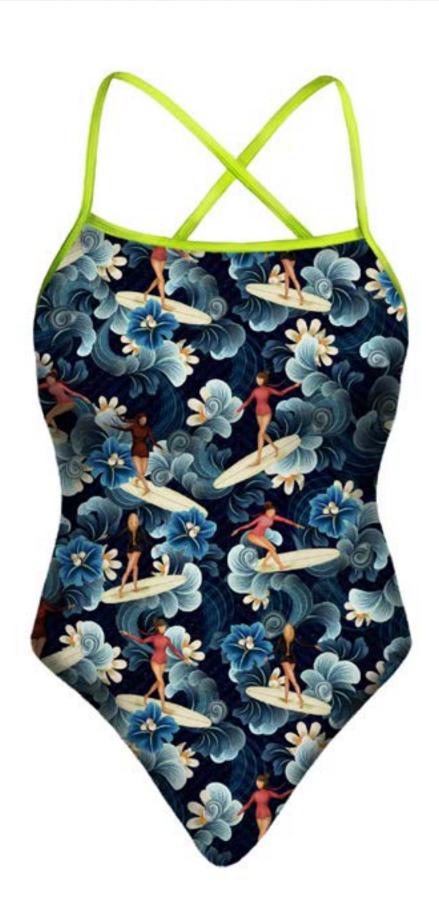

64cm (w) x 64cm (h) 300 DPI Digital drawn by hand Tiff, Photoshop Straight In addition to an endless love for swimming, Studio Pompidom adores surfing! So, a print where flowers, waves, and surfer girls blend together is an absolute must!