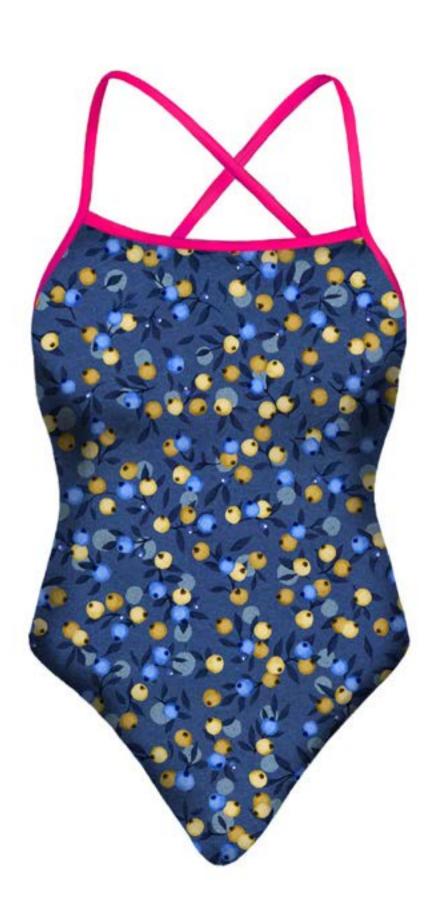

53cm (w) x 64cm (h) 300 DPI Digital drawn by hand Tiff, Photoshop Half drop A bold and vibrant dotted print with an unique twist!

These berries and bubbles work beautifully thanks to their luminous effect!