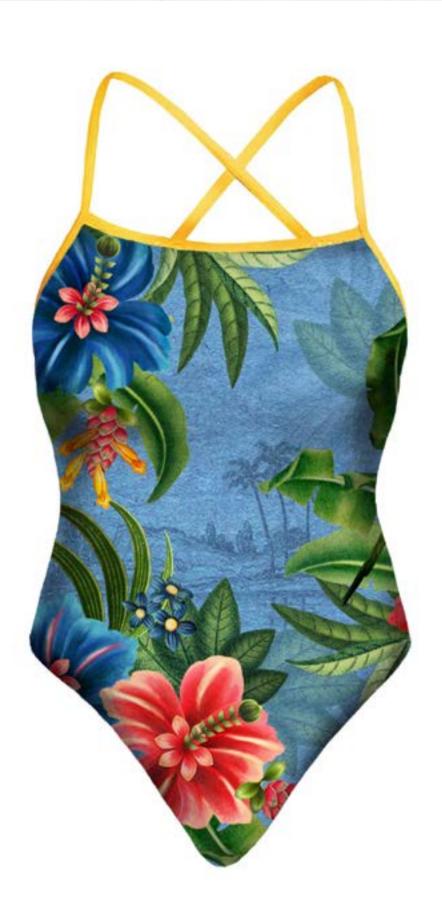

64cm (w) x 64cm (h) 300 DPI Digital drawn by hand Tiff, Photoshop Straight Go full-on tropical! This tropical print with graphical elements is a joy to wear on your swimsuit—and it's available in multiple colors!