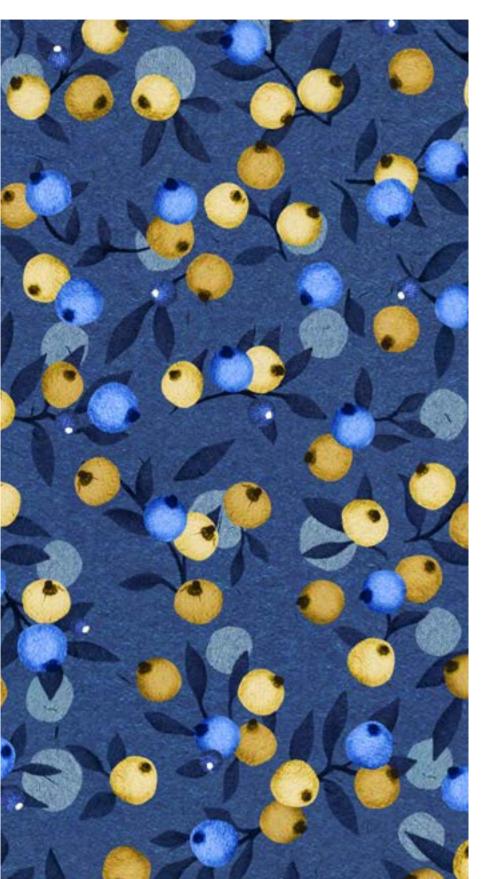

53cm (w) x 64cm (h) 300 DPI Digital drawn by hand Tiff, Photoshop Half drop A bold and vibrant dotted print with an unique twist!
These berries and bubbles work beautifully thanks to their luminous effect!