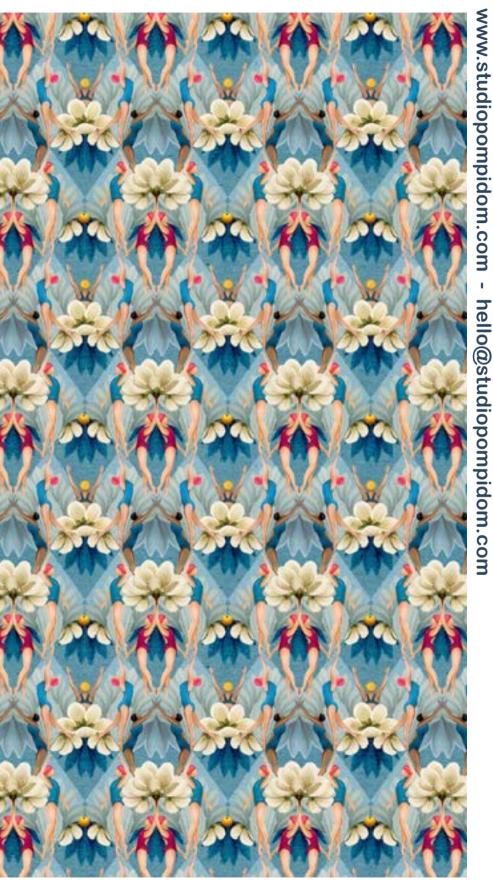

Many many greetings,

Janneke Hoeben,

Studio Pompidom

64cm (w) x 64cm (h) 300 DPI Digital drawn by hand Tiff, Photoshop Straight Pompidom's favorite pattern! Where swimming, water, and flowers intertwine! The perfect print for swimwear!