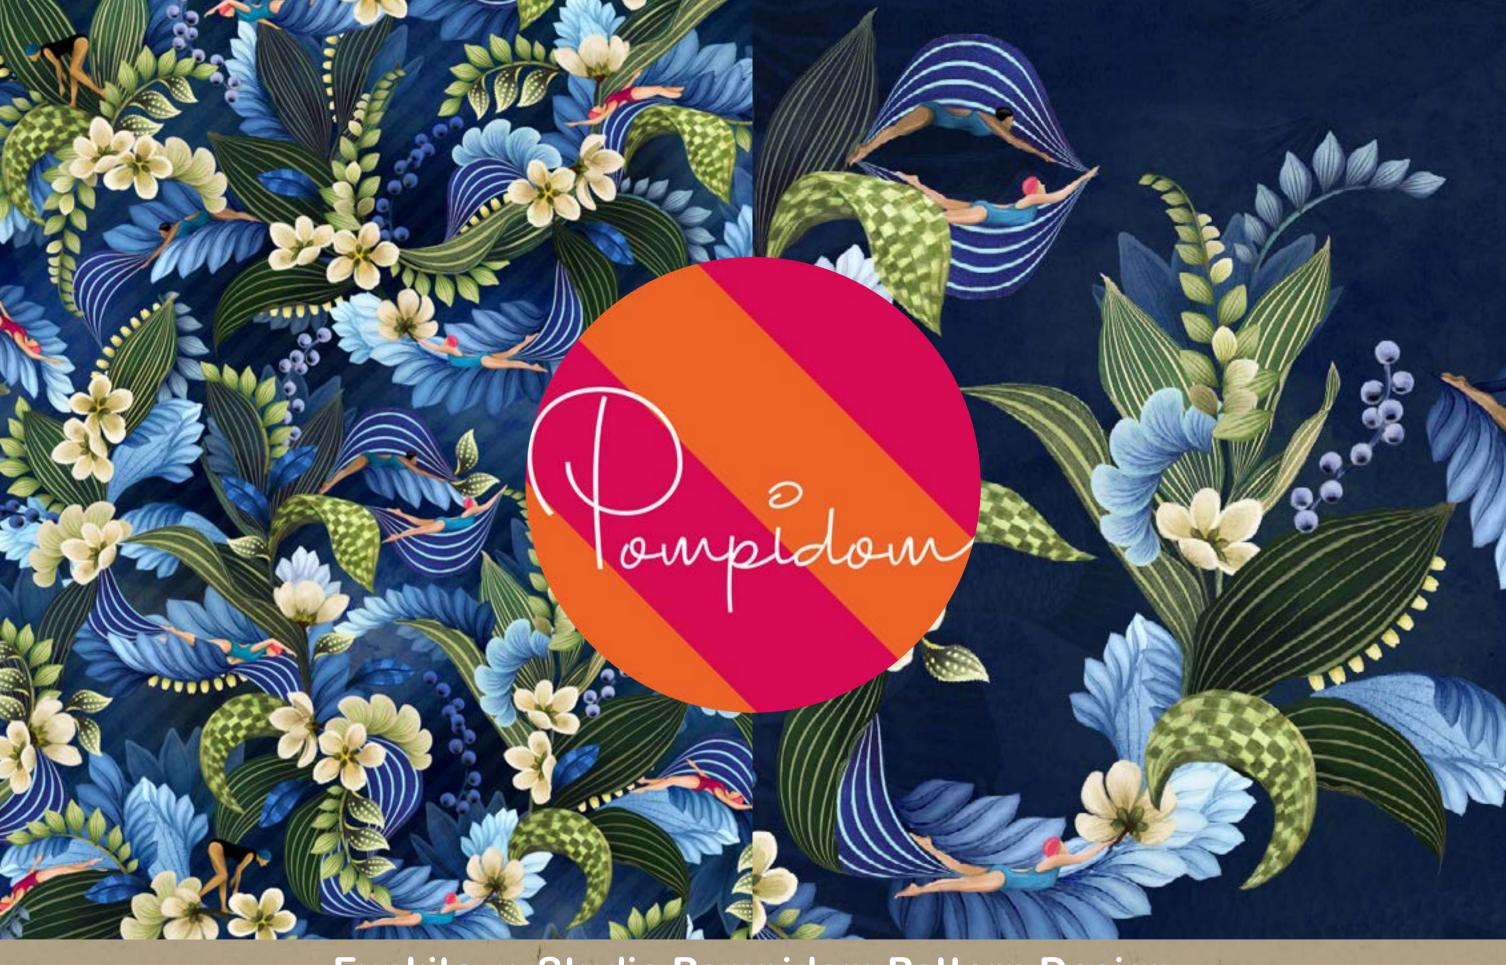

Many many greetings,

Janneke Hoeben,

Studio Pompidom

64cm (w) x 64cm (h) 300 DPI Digital drawn by hand Tiff, Photoshop Straight Pompidom's favorite pattern! Where swimming, water, and flowers intertwine! The perfect print for swimwear!