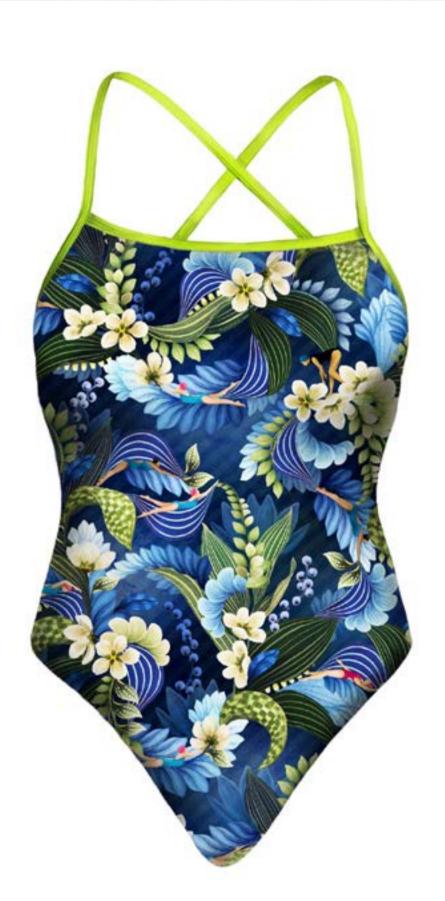

Many many greetings,

Janneke Hoeben,

Studio Pompidom

64cm (w) x 64cm (h) 300 DPI Digital drawn by hand Tiff, Photoshop Straight Pompidom's favorite pattern! Where swimming, water, and flowers intertwine! The perfect print for swimwear!