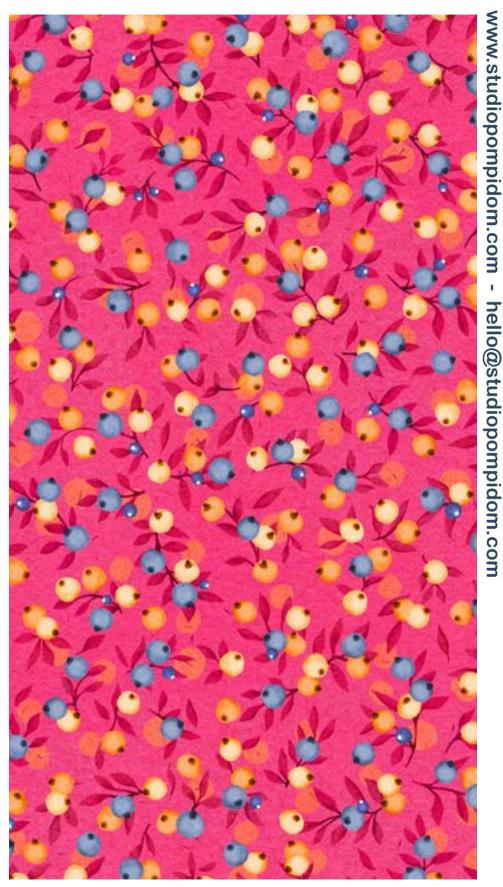

53cm (w) x 64cm (h) 300 DPI Digital drawn by hand Tiff, Photoshop Half drop A bold and vibrant dotted print with an unique twist!
These berries and bubbles work beautifully thanks to their luminous effect!