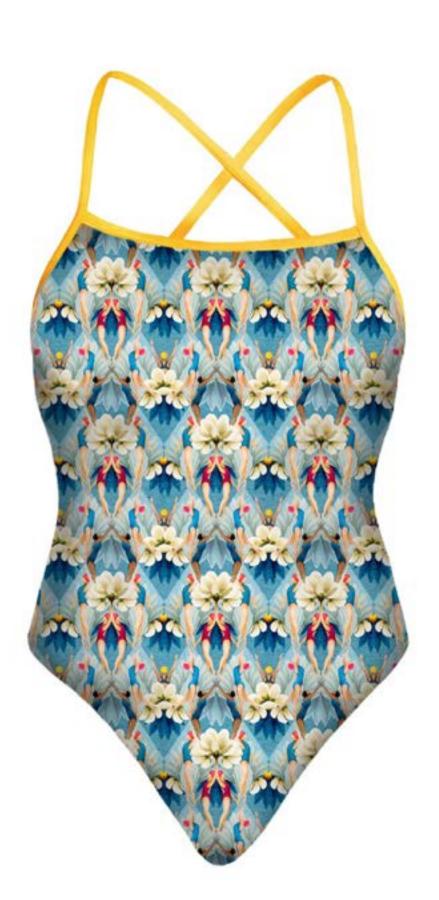

Many many greetings,

Janneke Hoeben,

Studio Pompidom

64cm (w) x 64cm (h) 300 DPI Digital drawn by hand Tiff, Photoshop Straight Pompidom's favorite pattern! Where swimming, water, and flowers intertwine! The perfect print for swimwear!