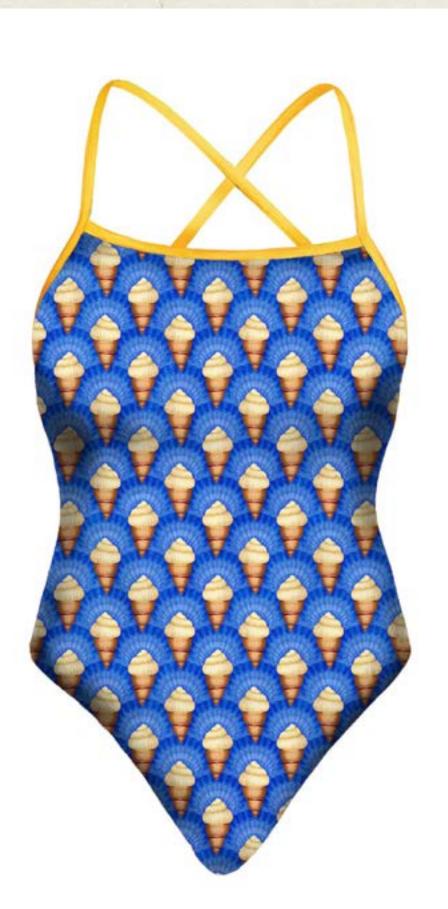

32cm (w) x 32cm (h) 300 DPI Digital drawn by hand Tiff, Photoshop Straight Studio Pompidom loves graphic prints that invite a closer look to reveal their hidden details.
Graphic meets shells, right?

All images featured in this portfolio are the intellectual property of Studio Pompidom and are protected by copyright law. These images may not be reproduced, distributed, or used in any form without prior written consent from Studio Pompidom. For licensing inquiries or permission to use images, please contact Studio Pompidom: hello@studiopompidom.com