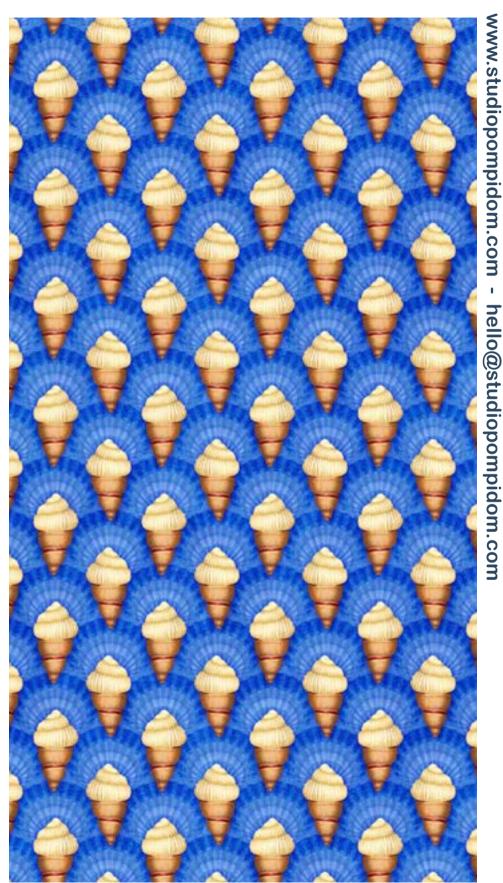

32cm (w) x 32cm (h) 300 DPI Digital drawn by hand Tiff, Photoshop Straight Studio Pompidom loves graphic prints that invite a closer look to reveal their hidden details.
Graphic meets shells, right?

All images featured in this portfolio are the intellectual property of Studio Pompidom and are protected by copyright law. These images may not be reproduced, distributed, or used in any form without prior written consent from Studio Pompidom. For licensing inquiries or permission to use images, please contact Studio Pompidom: hello@studiopompidom.com