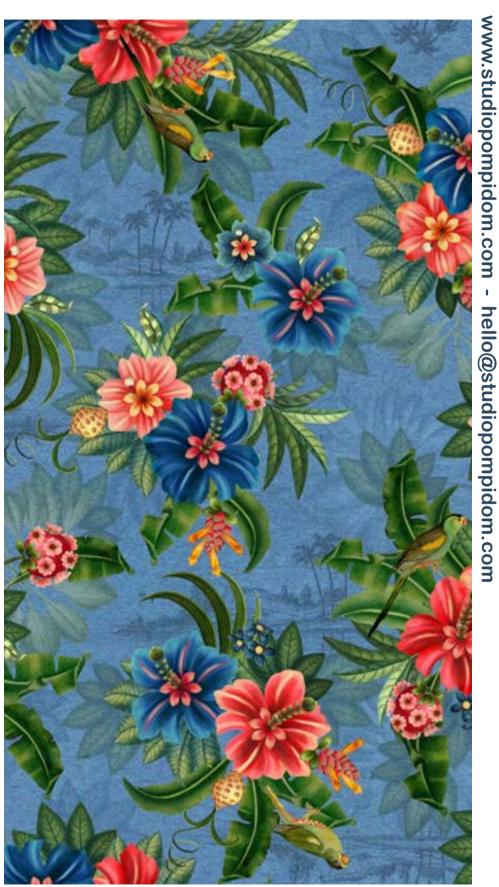

64cm (w) x 64cm (h) 300 DPI Digital drawn by hand Tiff, Photoshop Straight Go full-on tropical! This tropical print with graphical elements is a joy to wear on your swimsuit—and it's available in multiple colors!