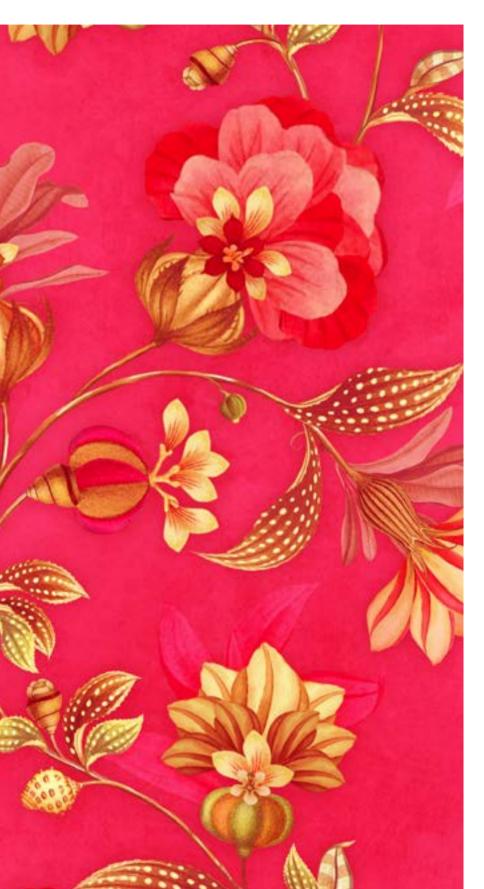

53cm (w) x 64cm (h) 300 DPI Digital drawn by hand Tiff, Photoshop Half drop Bold, Bright & Beautiful!! This colorful flower pattern is a joy to wear on your swimsuit—and it's available in multiple colors!