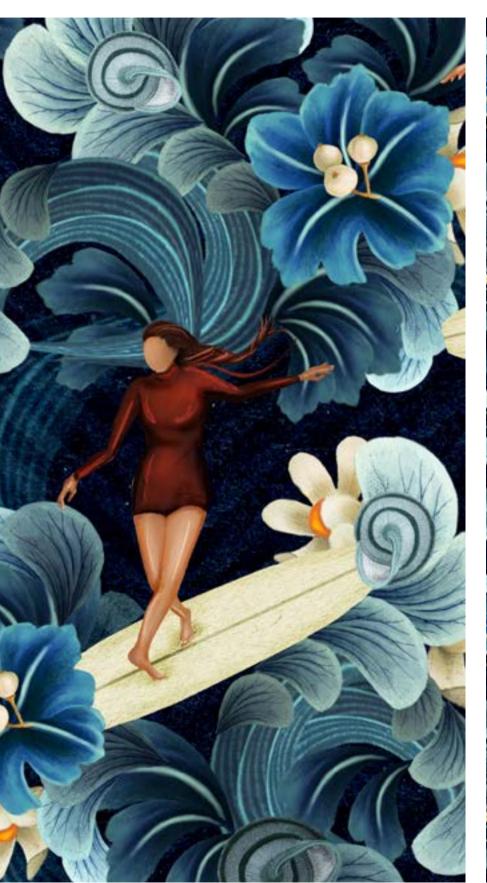

64cm (w) x 64cm (h) 300 DPI Digital drawn by hand Tiff, Photoshop Straight In addition to an endless love for swimming, Studio Pompidom adores surfing! So, a print where flowers, waves, and surfer girls blend together is an absolute must!