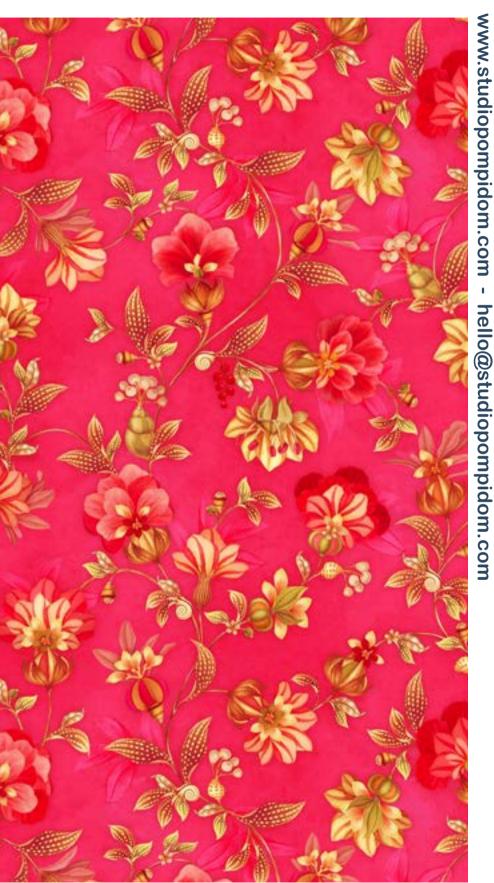

53cm (w) x 64cm (h) 300 DPI Digital drawn by hand Tiff, Photoshop Half drop Bold, Bright & Beautiful!! This colorful flower pattern is a joy to wear on your swimsuit—and it's available in multiple colors!