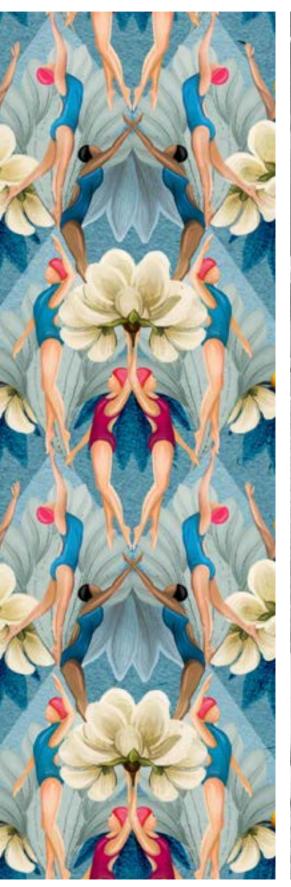

32cm (w) x 32cm (h) 300 DPI Digital drawn by hand Tiff, Photoshop Straight Swimmers come together to form a graphic, Art Deco–inspired pattern! A 3D layered design that works beautifully on both small and large areas.