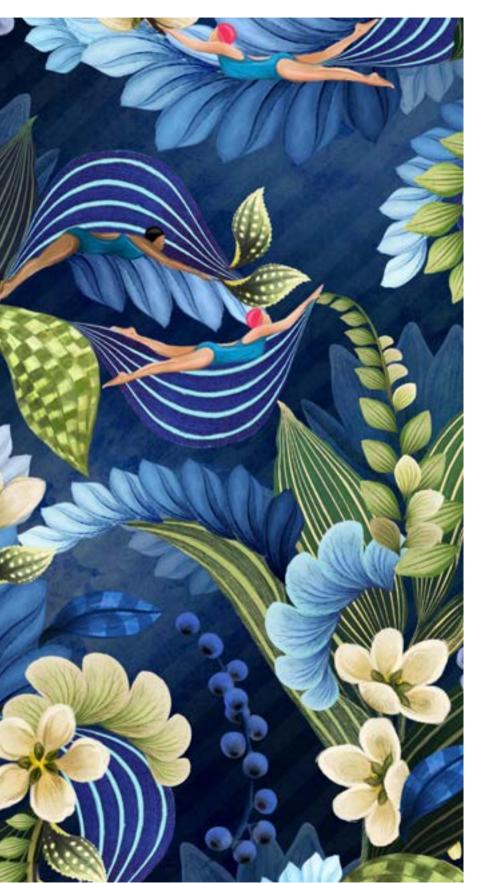

Many many greetings,

Janneke Hoeben,

Studio Pompidom

64cm (w) x 64cm (h) 300 DPI Digital drawn by hand Tiff, Photoshop Straight Pompidom's favorite pattern! Where swimming, water, and flowers intertwine! The perfect print for swimwear!