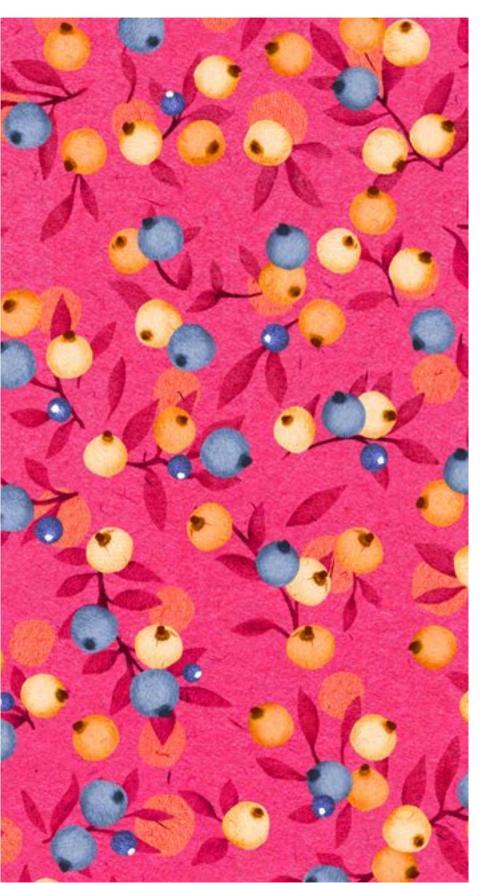

53cm (w) x 64cm (h) 300 DPI Digital drawn by hand Tiff, Photoshop Half drop A bold and vibrant dotted print with an unique twist!
These berries and bubbles work beautifully thanks to their luminous effect!