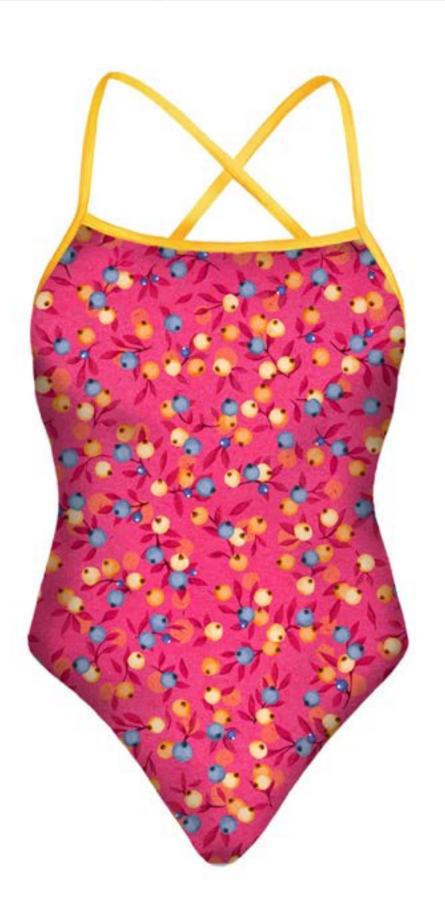

53cm (w) x 64cm (h) 300 DPI Digital drawn by hand Tiff, Photoshop Half drop A bold and vibrant dotted print with an unique twist!
These berries and bubbles work beautifully thanks to their luminous effect!