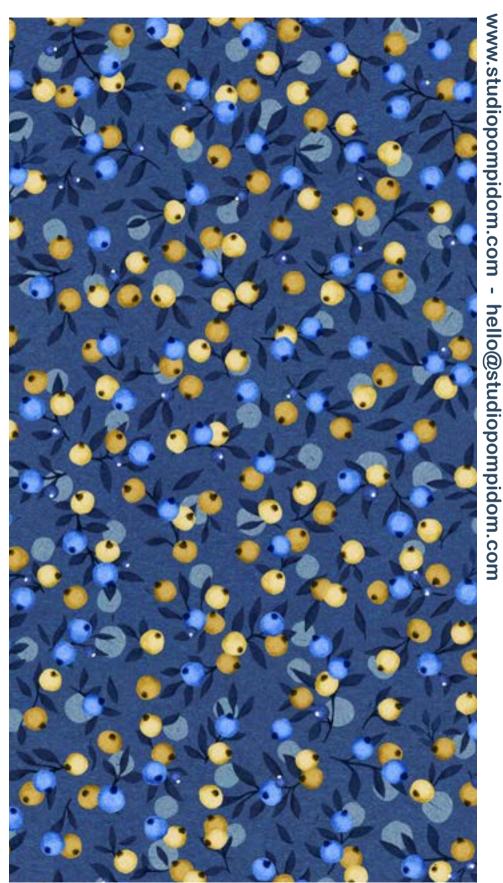

53cm (w) x 64cm (h) 300 DPI Digital drawn by hand Tiff, Photoshop Half drop A bold and vibrant dotted print with an unique twist!

These berries and bubbles work beautifully thanks to their luminous effect!