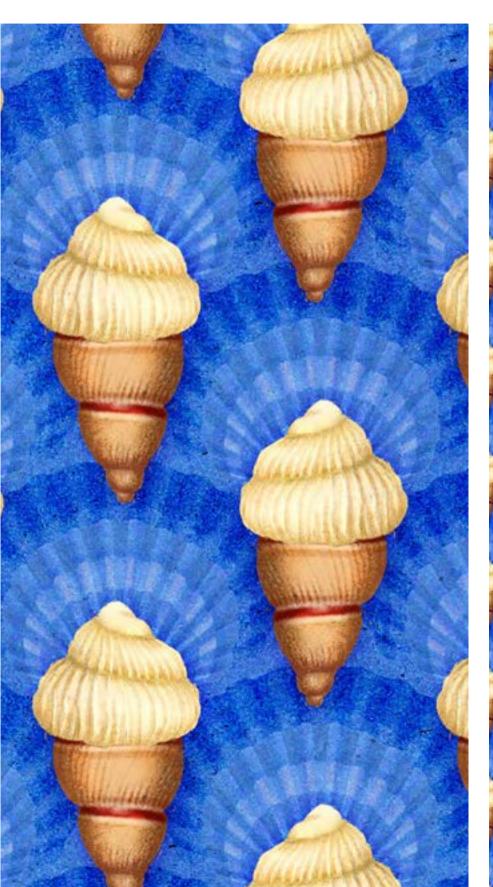

32cm (w) x 32cm (h) 300 DPI Digital drawn by hand Tiff, Photoshop Straight Studio Pompidom loves graphic prints that invite a closer look to reveal their hidden details.
Graphic meets shells, right?

All images featured in this portfolio are the intellectual property of Studio Pompidom and are protected by copyright law. These images may not be reproduced, distributed, or used in any form without prior written consent from Studio Pompidom. For licensing inquiries or permission to use images, please contact Studio Pompidom: hello@studiopompidom.com