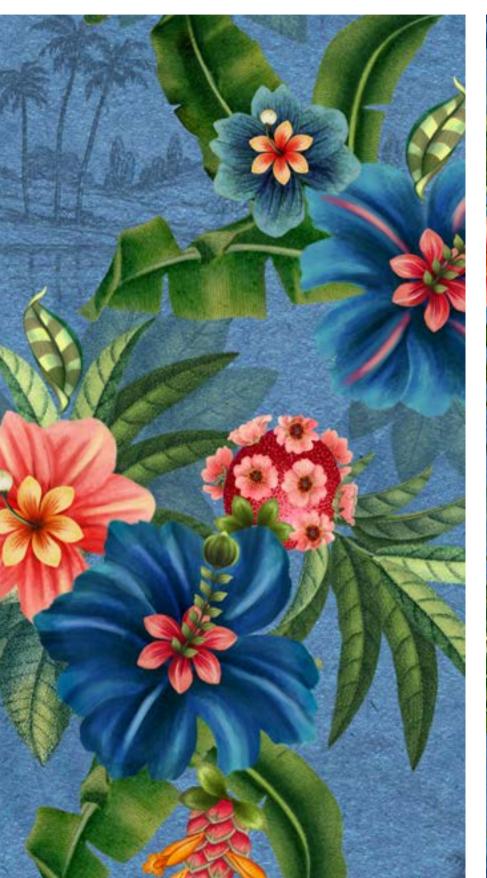

64cm (w) x 64cm (h) 300 DPI Digital drawn by hand Tiff, Photoshop Straight Go full-on tropical! This tropical print with graphical elements is a joy to wear on your swimsuit—and it's available in multiple colors!