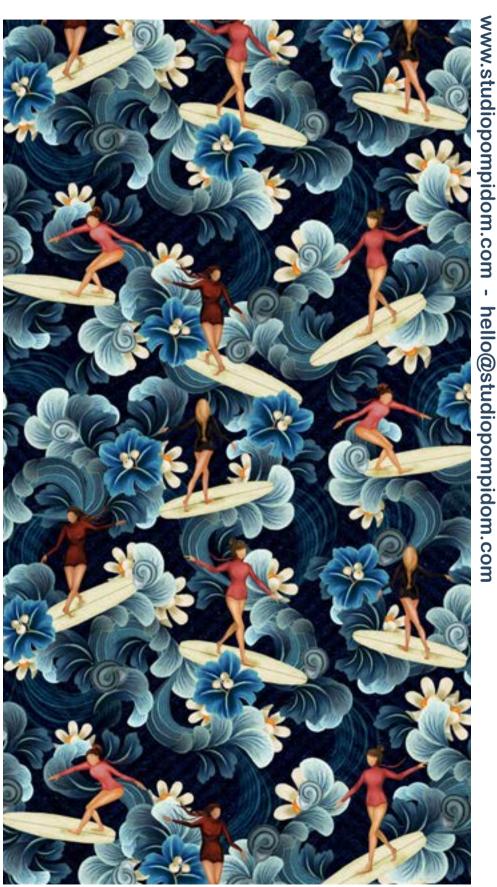

64cm (w) x 64cm (h) 300 DPI Digital drawn by hand Tiff, Photoshop Straight In addition to an endless love for swimming, Studio Pompidom adores surfing! So, a print where flowers, waves, and surfer girls blend together is an absolute must!