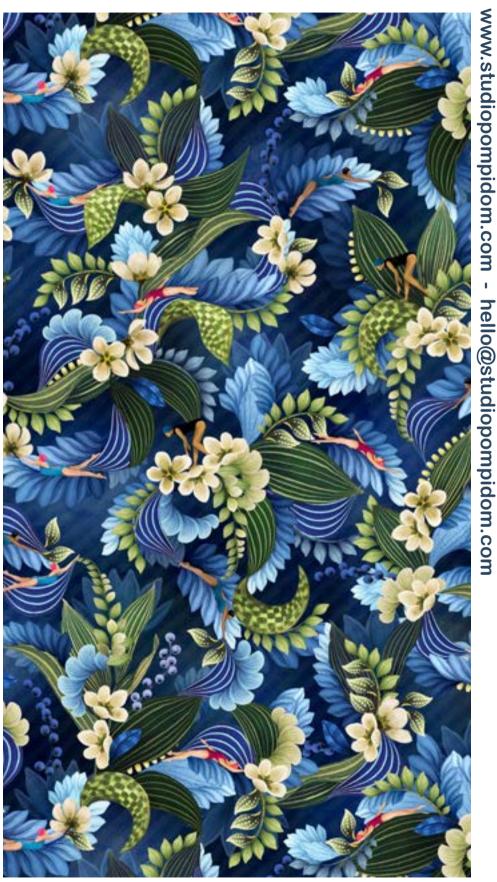

Many many greetings,

Janneke Hoeben,

Studio Pompidom

64cm (w) x 64cm (h) 300 DPI Digital drawn by hand Tiff, Photoshop Straight Pompidom's favorite pattern! Where swimming, water, and flowers intertwine! The perfect print for swimwear!