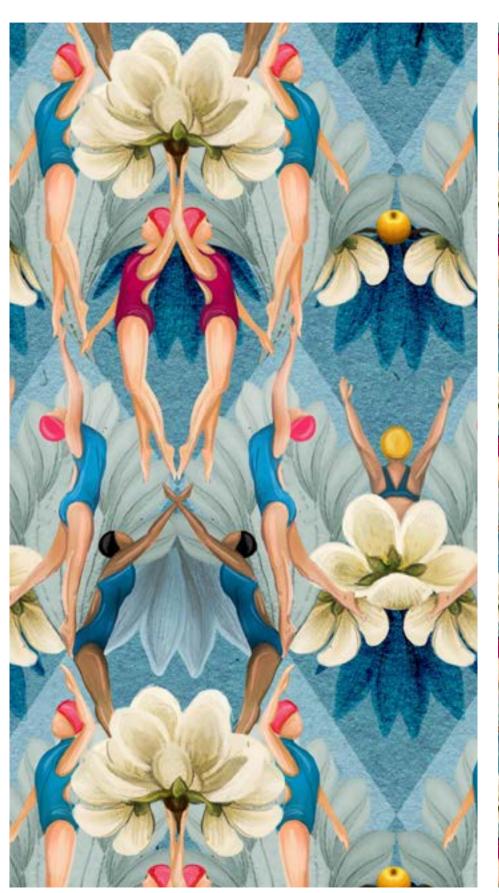

Many many greetings,

Janneke Hoeben,

Studio Pompidom

64cm (w) x 64cm (h) 300 DPI Digital drawn by hand Tiff, Photoshop Straight Pompidom's favorite pattern! Where swimming, water, and flowers intertwine! The perfect print for swimwear!