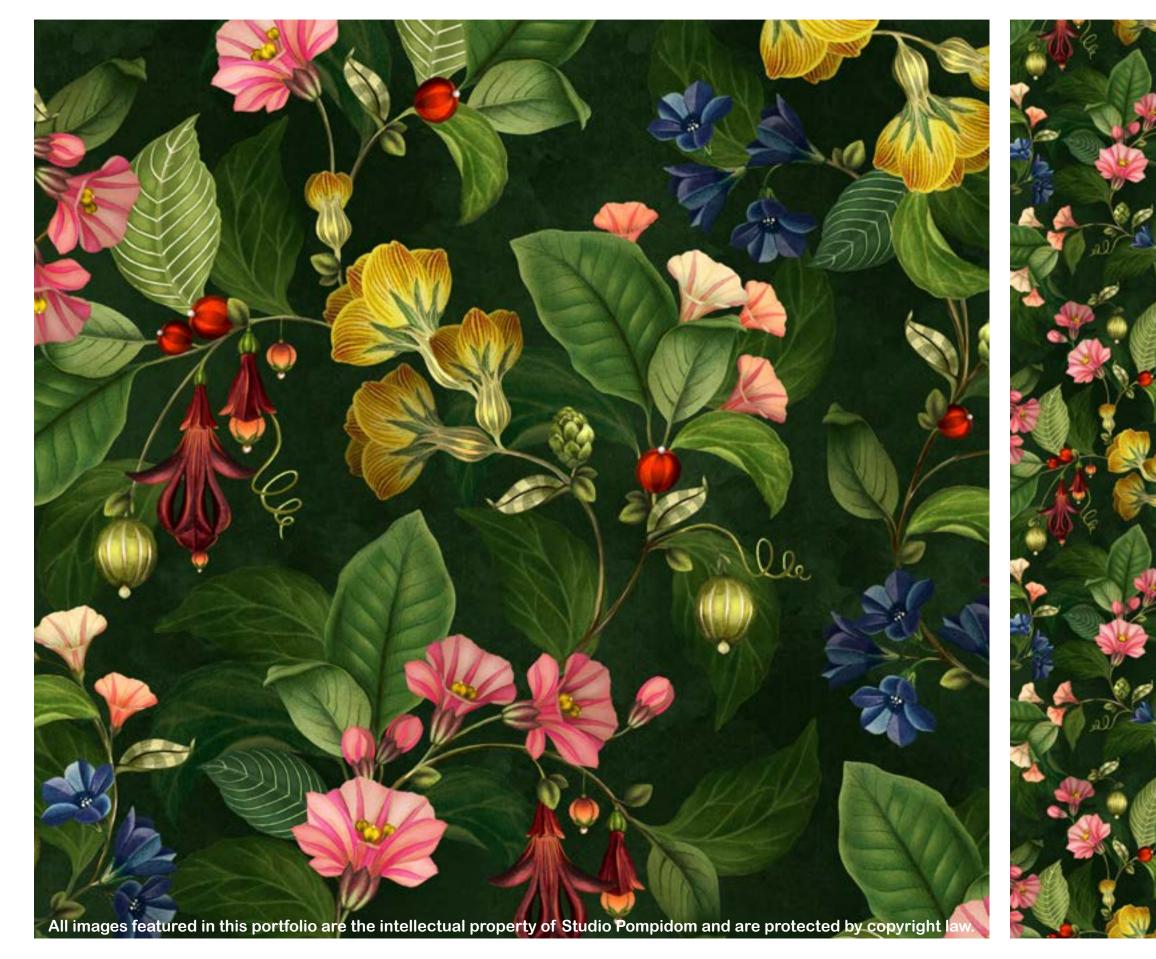

## 24\_011 **FLORAL FANTASTIC**

Repeat size Resolution Technique Compatibility Repeat

53cm (w) x 64cm (h) 300 DPI Digital drawn by hand Tiff, Photoshop Half drop

Seamless repeat pattern with adjustable background colors Dark & Light color options Possibility to use Individual illustrations in high resolution with transparent background