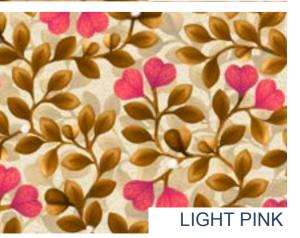

## 24\_002 ABSOLUTELY AMAZING (light colorways)

| Repeat size   |
|---------------|
| Resolution    |
| Technique     |
| Compatibility |
| Repeat        |

64cm (w) x 64cm (h) 300 DPI Digital drawn by hand Tiff, Photoshop Straight

Seamless repeat pattern with adjustable background colors Dark & Light color options Possibility to use Individual illustrations in high resolution with transparent background

CONTACT

LIGHT PINK