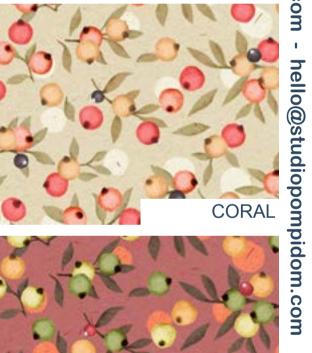

## 24\_002 ABSOLUTELY AMAZING (light colorways)

| Repeat size   |
|---------------|
| Resolution    |
| Technique     |
| Compatibility |
| Repeat        |

64cm (w) x 64cm (h) 300 DPI Digital drawn by hand Tiff, Photoshop Straight

Seamless repeat pattern with adjustable background colors Dark & Light color options Possibility to use Individual illustrations in high resolution with transparent background

CONTACT

LIGHT PINK