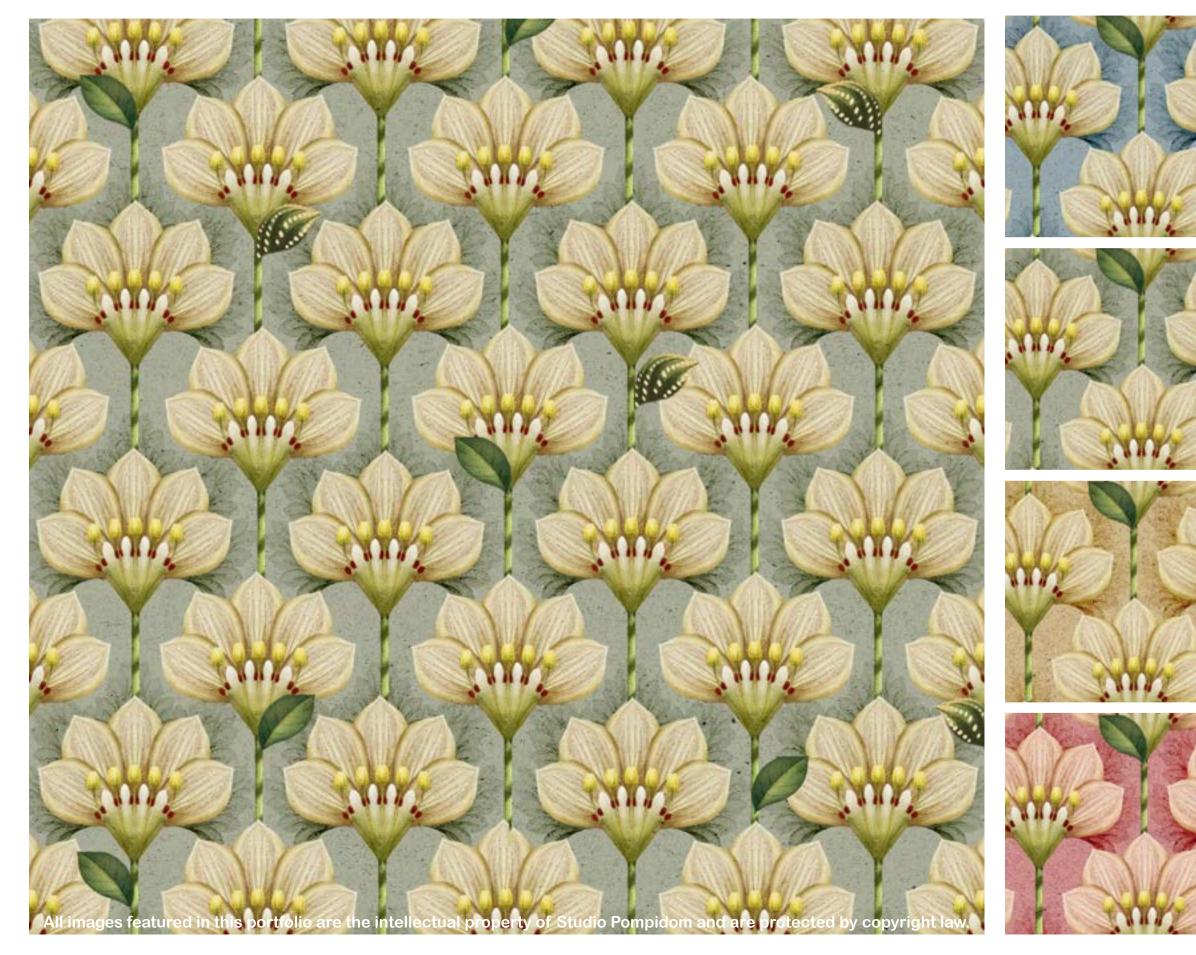

## 24\_004 **TRUE TULIPS**

Repeat size Resolution Technique Compatibility Repeat

32cm (w) x 32cm (h) 300 DPI Digital drawn by hand Tiff, Photoshop Straight

Seamless repeat pattern with adjustable background colors Dark & Light color options