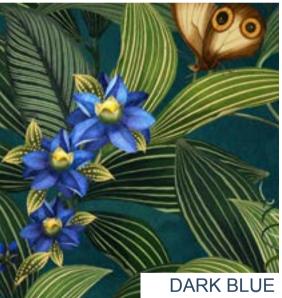

## 24\_011 **FLORAL FANTASTIC**

Repeat size Resolution Technique Compatibility Repeat

53cm (w) x 64cm (h) 300 DPI Digital drawn by hand Tiff, Photoshop Half drop

Seamless repeat pattern with adjustable background colors Dark & Light color options Possibility to use Individual illustrations in high resolution with transparent background