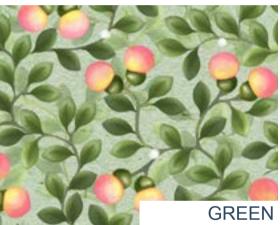

## 23\_010 LEAF ME ALONE

Repeat size Resolution Technique Compatibility Repeat

32cm (w) x 32cm (h) 300 DPI Digital drawn by hand Tiff, Photoshop Straight

Seamless repeat pattern with adjustable background colors Dark & Light color options

# GREEN GREEN GREEN GREEN

BLUE