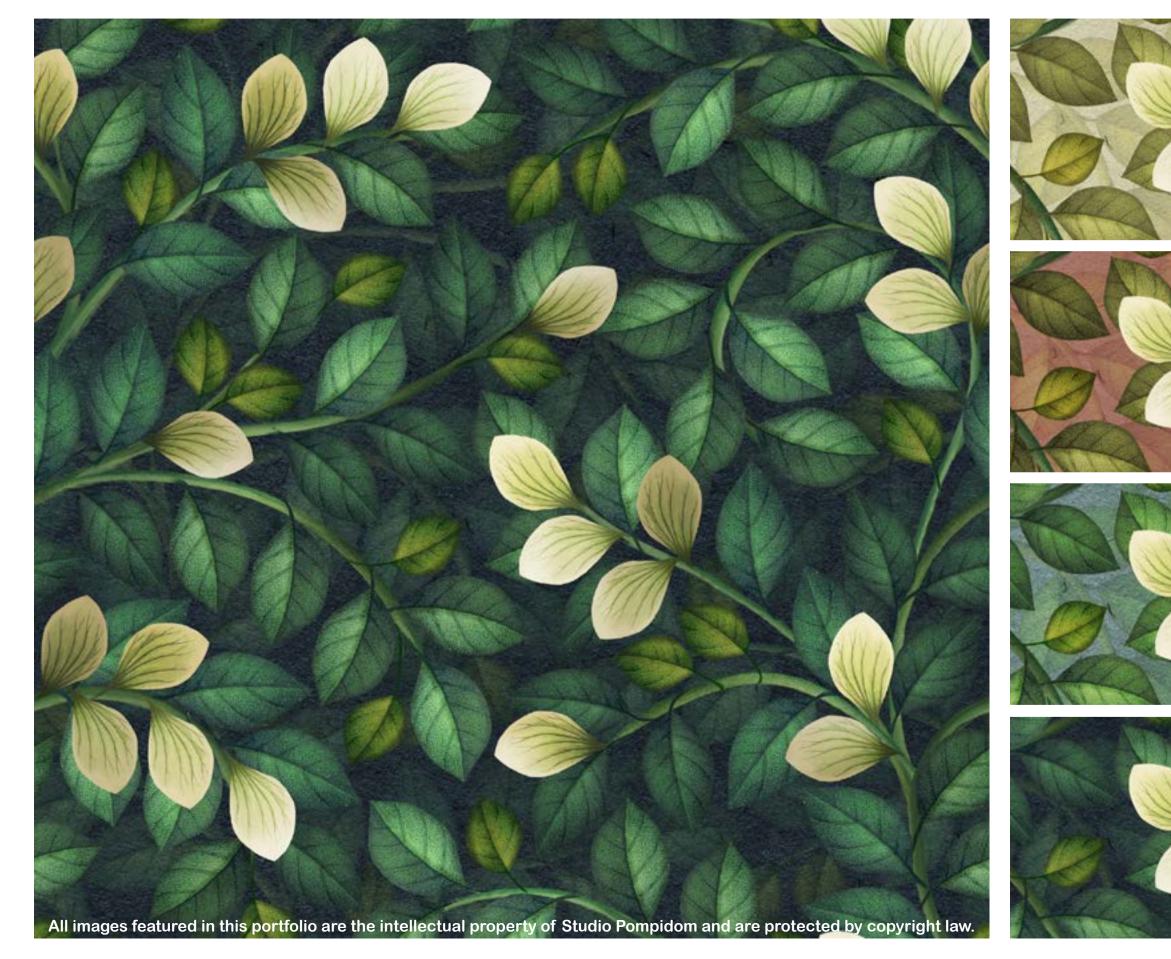

## 24\_009 LOVELY LEAVES

Repeat size Resolution Technique Compatibility Repeat

16cm (w) x 16cm (h) 300 DPI Digital drawn by hand Tiff, Photoshop Straight

Seamless repeat pattern with adjustable background colors Dark & Light color options