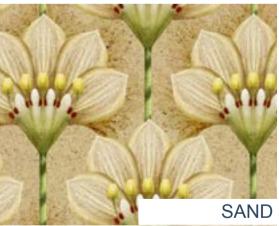

## 24\_004 **TRUE TULIPS**

Repeat size Resolution Technique Compatibility Repeat

32cm (w) x 32cm (h) 300 DPI Digital drawn by hand Tiff, Photoshop Straight

Seamless repeat pattern with adjustable background colors Dark & Light color options