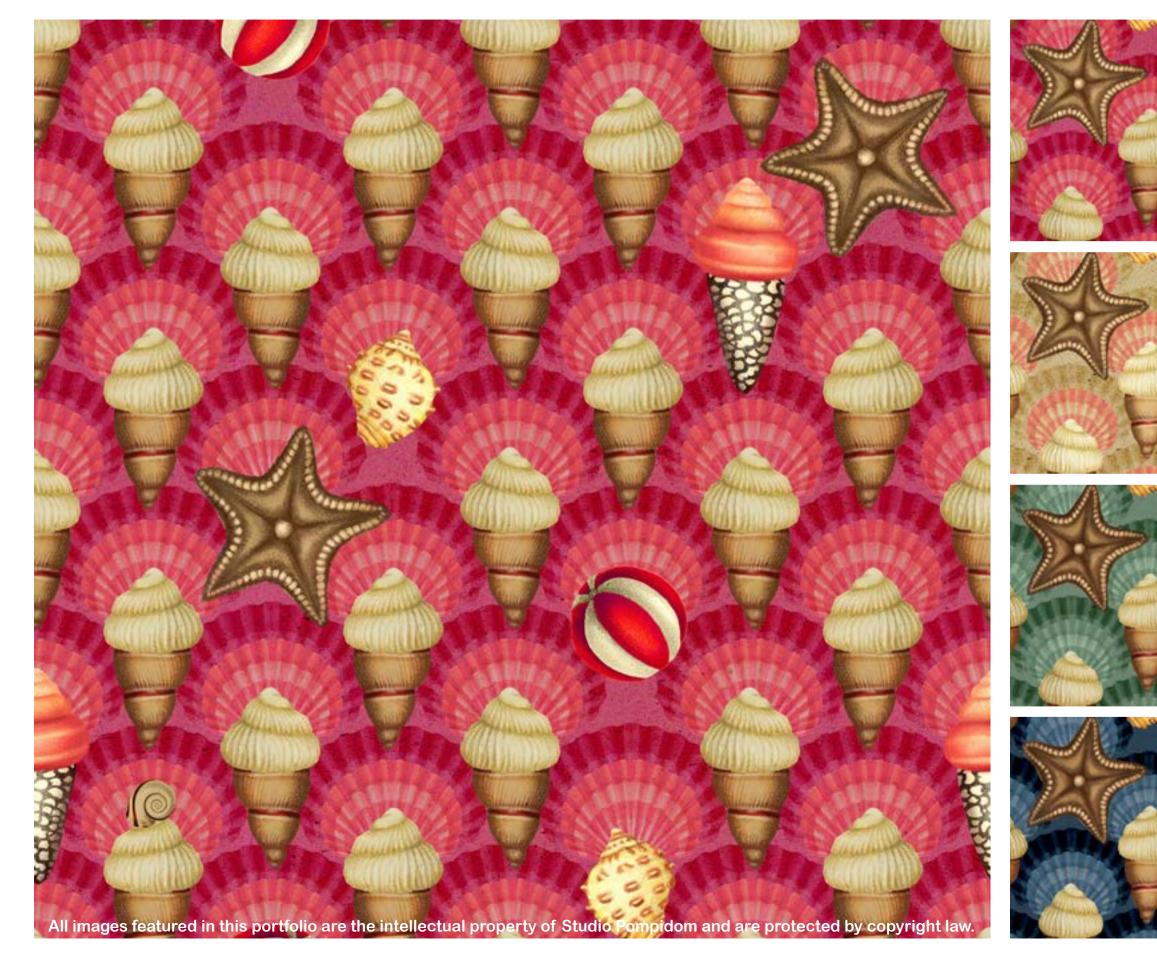

## 24\_013 **ICE ON THE BEACH**

Repeat size Resolution Technique Compatibility Repeat

32cm (w) x 32cm (h) 300 DPI Digital drawn by hand Tiff, Photoshop Straight

Seamless repeat pattern with adjustable background colors Dark & Light color options