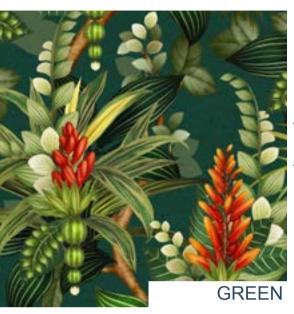

## 24\_011 **FLORAL FANTASTIC**

Repeat size Resolution Technique Compatibility Repeat

53cm (w) x 64cm (h) 300 DPI Digital drawn by hand Tiff, Photoshop Half drop

Seamless repeat pattern with adjustable background colors Dark & Light color options Possibility to use Individual illustrations in high resolution with transparent background