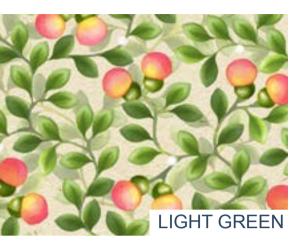

## 23\_010 LEAF ME ALONE

Repeat size Resolution Technique Compatibility Repeat

32cm (w) x 32cm (h) 300 DPI Digital drawn by hand Tiff, Photoshop Straight

Seamless repeat pattern with adjustable background colors Dark & Light color options

## LIGHT GREEN