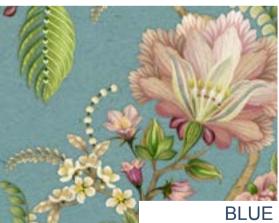

## 24\_004 **TRUE TULIPS**

Repeat size Resolution Technique Compatibility Repeat

32cm (w) x 32cm (h) 300 DPI Digital drawn by hand Tiff, Photoshop Straight

Seamless repeat pattern with adjustable background colors Dark & Light color options