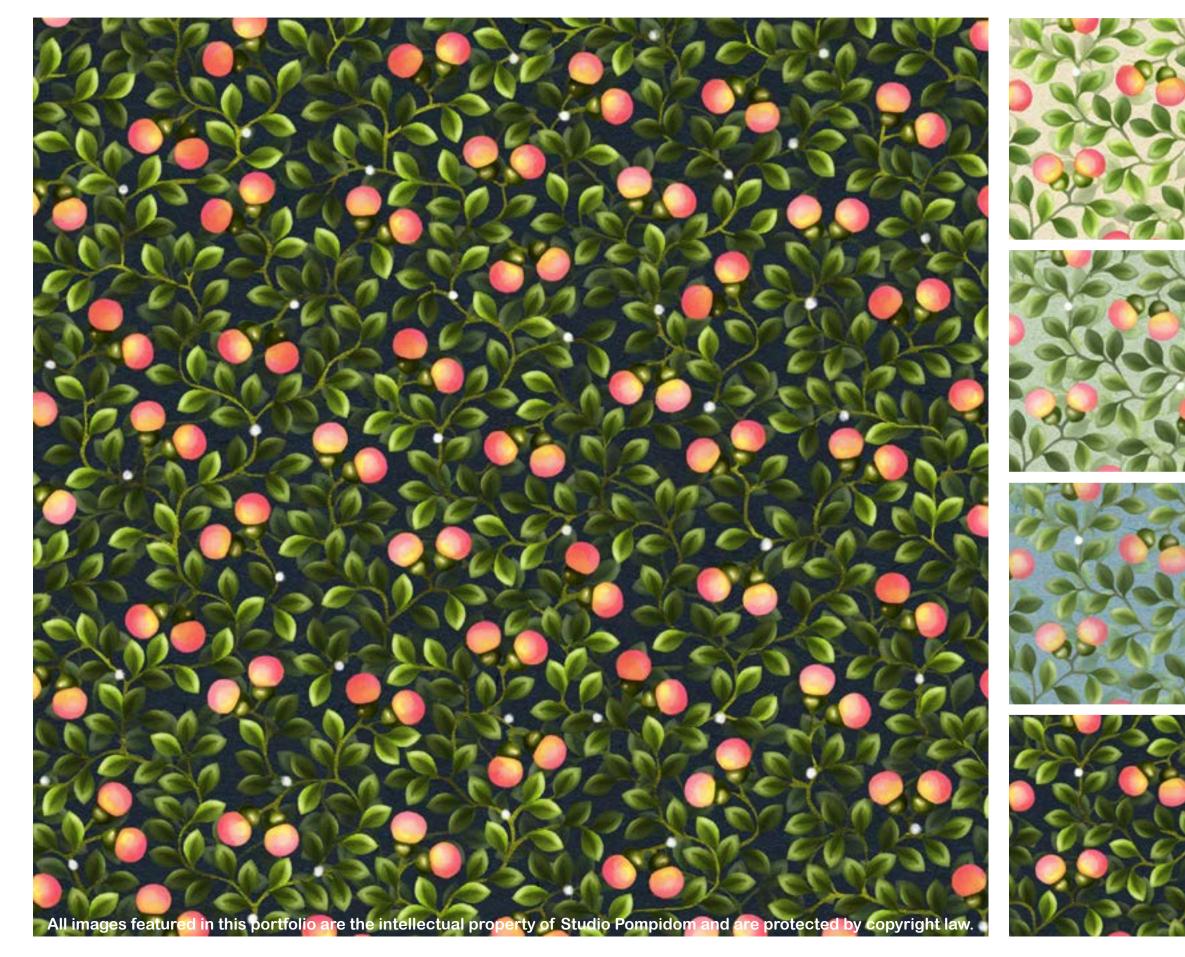

## 23\_010 LEAF ME ALONE

Repeat size Resolution Technique Compatibility Repeat

32cm (w) x 32cm (h) 300 DPI Digital drawn by hand Tiff, Photoshop Straight

Seamless repeat pattern with adjustable background colors Dark & Light color options