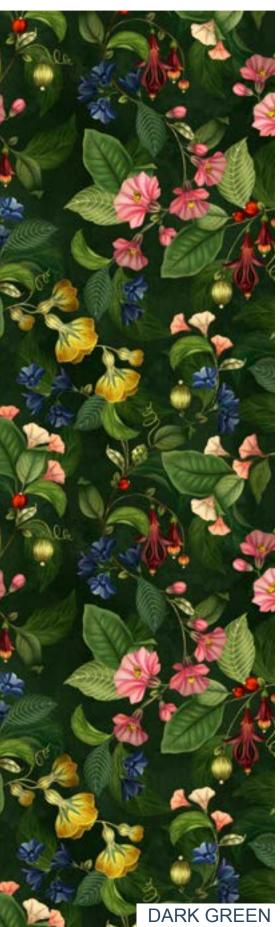

## 24\_011 **FLORAL FANTASTIC**

Repeat size Resolution Technique Compatibility Repeat

53cm (w) x 64cm (h) 300 DPI Digital drawn by hand Tiff, Photoshop Half drop

Seamless repeat pattern with adjustable background colors Dark & Light color options Possibility to use Individual illustrations in high resolution with transparent background