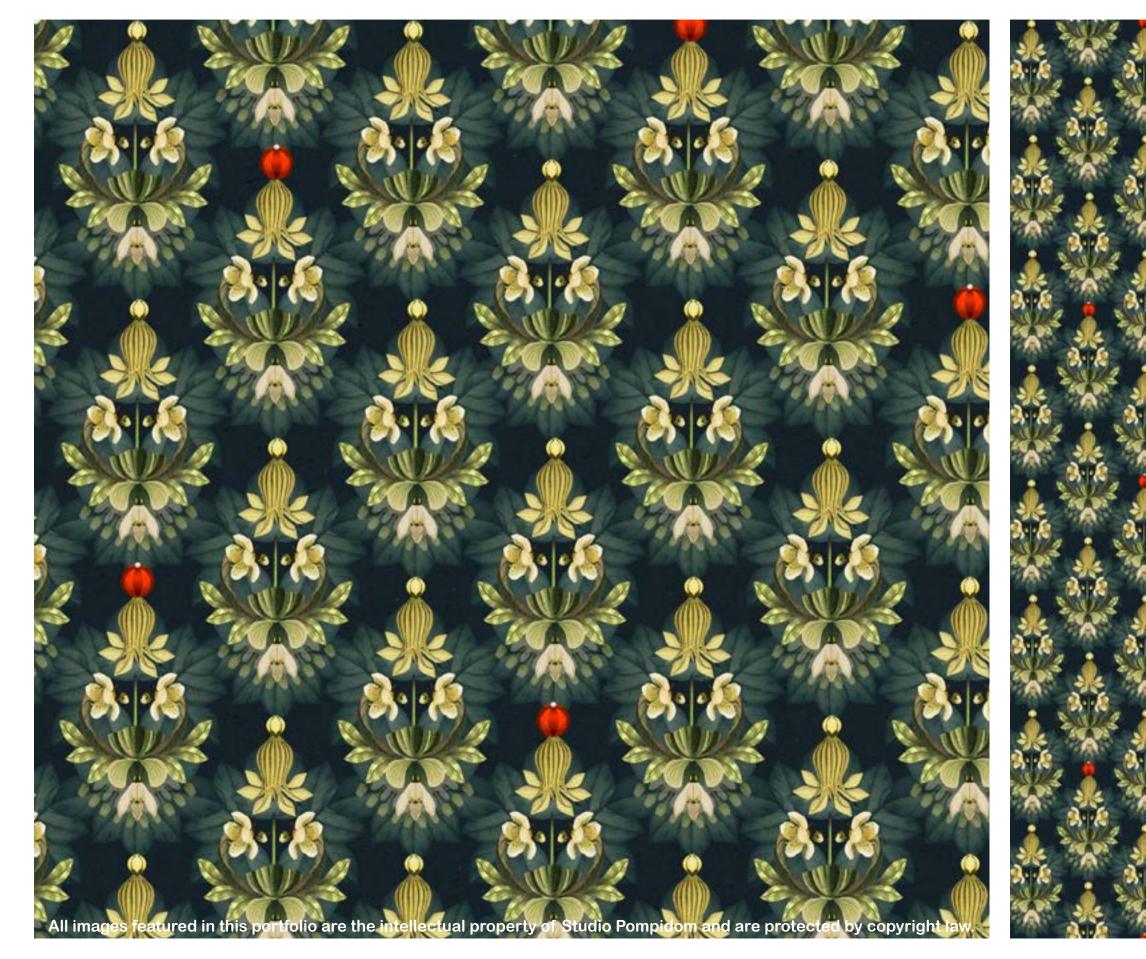

## 24\_009 LOVELY LEAVES

Repeat size Resolution Technique Compatibility Repeat

16cm (w) x 16cm (h) 300 DPI Digital drawn by hand Tiff, Photoshop Straight

Seamless repeat pattern with adjustable background colors Dark & Light color options