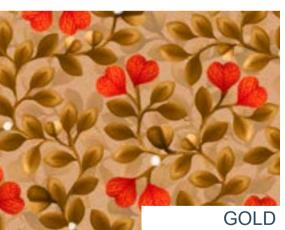

## 24\_009 LOVELY LEAVES

Repeat size Resolution Technique Compatibility Repeat

16cm (w) x 16cm (h) 300 DPI Digital drawn by hand Tiff, Photoshop Straight

Seamless repeat pattern with adjustable background colors Dark & Light color options