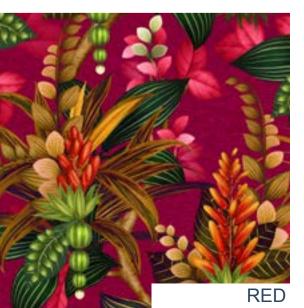

## 24\_012 **VA VA VOOM**

Repeat size Resolution Technique Compatibility Repeat

64cm (w) x 64cm (h) 300 DPI Digital drawn by hand Tiff, Photoshop Straight

Seamless repeat pattern with adjustable background colors Possibility to use Individual illustrations in high resolution with transparent background