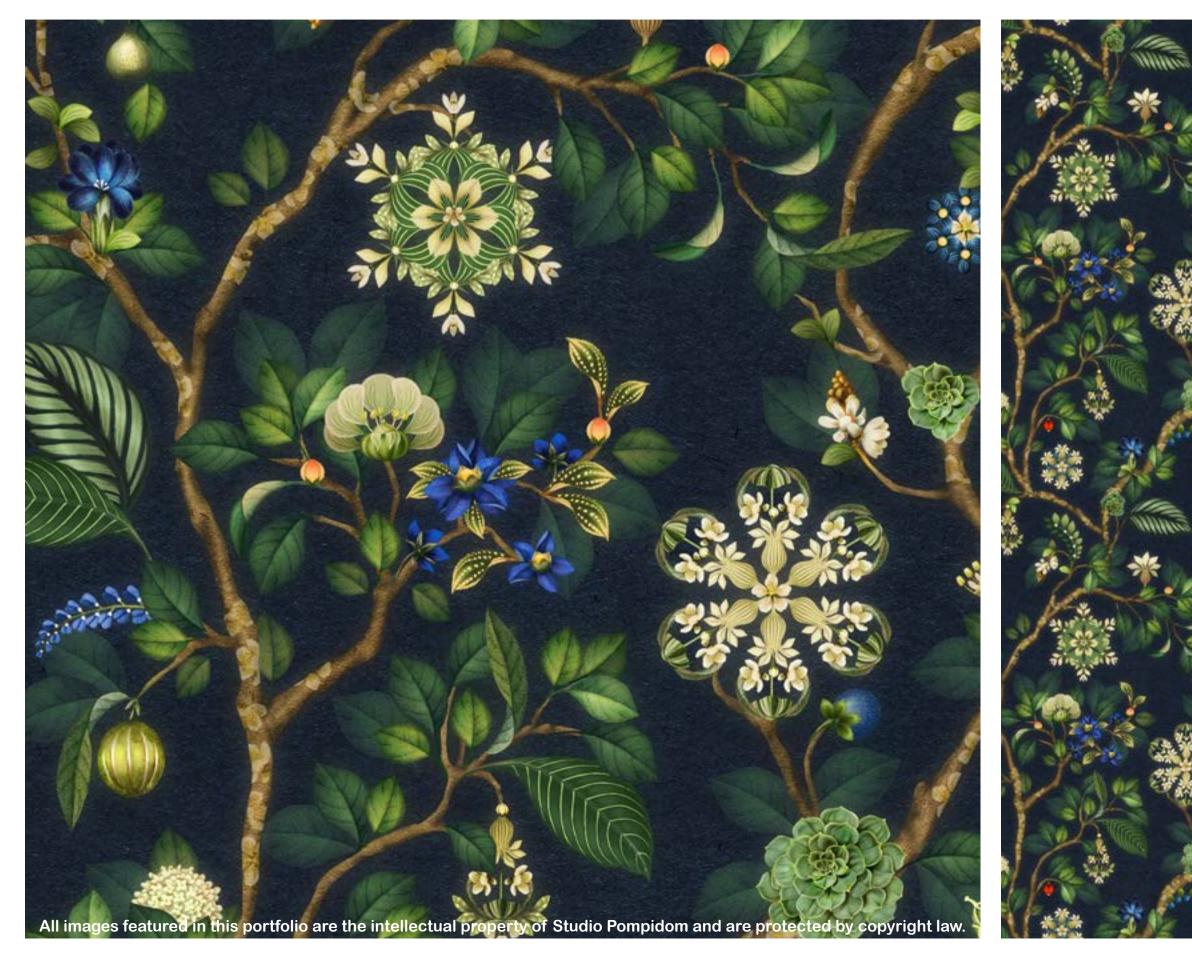

## 23\_011 **VELVET BLOOM**

Repeat size Resolution Technique Compatibility Repeat

53cm (w) x 64cm (h) 300 DPI Digital drawn by hand Tiff, Photoshop Straight

Seamless repeat pattern with adjustable background colors Dark & Light color options Possibility to use Individual illustrations in high resolution with transparent background