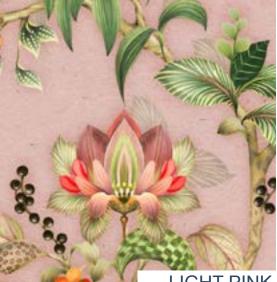

## 24\_002 ABSOLUTELY AMAZING (light colorways)

| Repeat size   |
|---------------|
| Resolution    |
| Technique     |
| Compatibility |
| Repeat        |

64cm (w) x 64cm (h) 300 DPI Digital drawn by hand Tiff, Photoshop Straight

Seamless repeat pattern with adjustable background colors Dark & Light color options Possibility to use Individual illustrations in high resolution with transparent background

CONTACT

LIGHT PINK