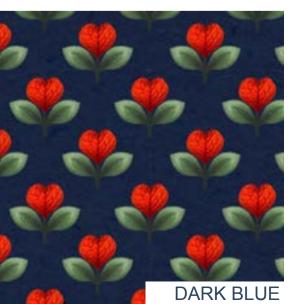

## 24\_010 LUCKY LOVE

Repeat size Resolution Technique Compatibility Repeat

32cm (w) x 32cm (h) 300 DPI Digital drawn by hand Tiff, Photoshop Straight

Seamless repeat pattern with adjustable background colors Dark & Light color options