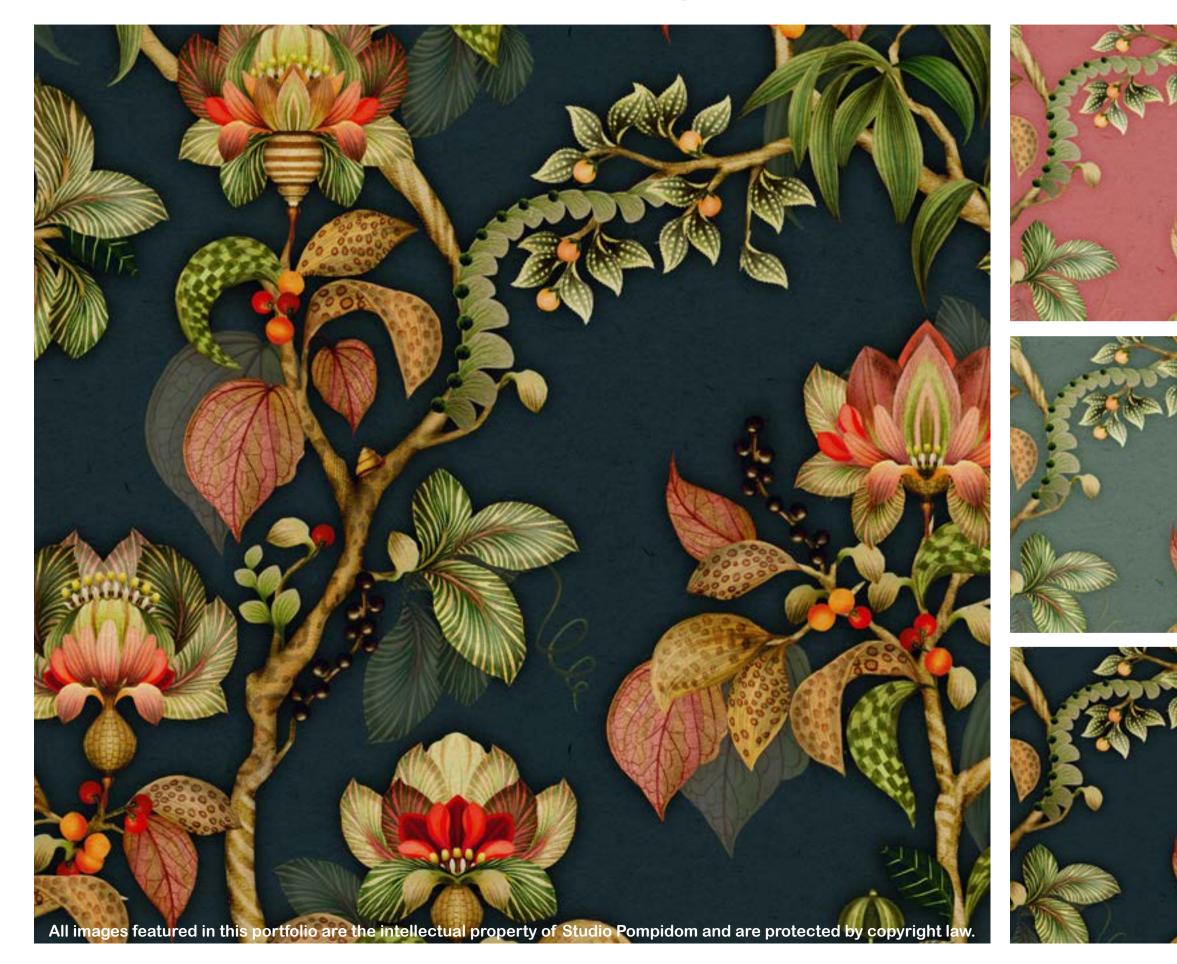

## 24\_011 **FLORAL FANTASTIC**

Repeat size Resolution Technique Compatibility Repeat

53cm (w) x 64cm (h) 300 DPI Digital drawn by hand Tiff, Photoshop Half drop

Seamless repeat pattern with adjustable background colors Dark & Light color options Possibility to use Individual illustrations in high resolution with transparent background