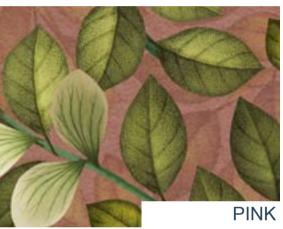

## 24\_009 LOVELY LEAVES

Repeat size Resolution Technique Compatibility Repeat

16cm (w) x 16cm (h) 300 DPI Digital drawn by hand Tiff, Photoshop Straight

Seamless repeat pattern with adjustable background colors Dark & Light color options

CONTACT

PINK