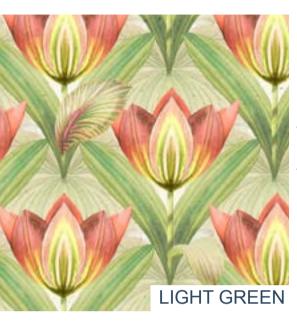

## 24\_005 **TIGER LILLY**

Repeat size Resolution Technique Compatibility Repeat

32cm (w) x 32cm (h) 300 DPI Digital drawn by hand Tiff, Photoshop Straight

Seamless repeat pattern with adjustable background colors Dark & Light color options

## LIGHT GREEN