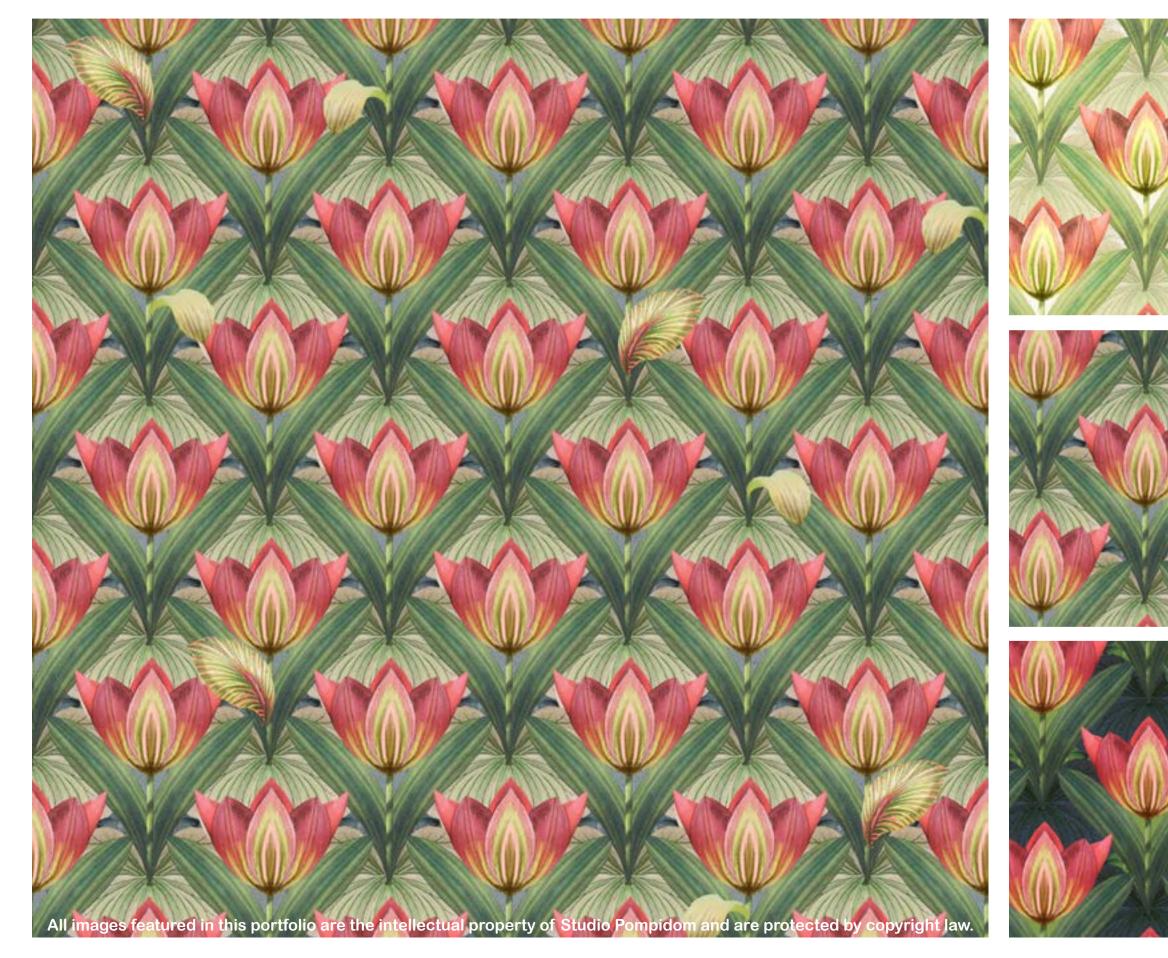

## 24\_004 **TRUE TULIPS**

Repeat size Resolution Technique Compatibility Repeat

32cm (w) x 32cm (h) 300 DPI Digital drawn by hand Tiff, Photoshop Straight

Seamless repeat pattern with adjustable background colors Dark & Light color options