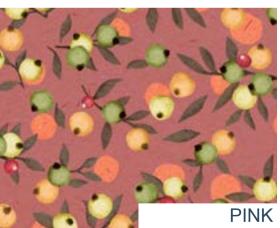

## 24\_002 ABSOLUTELY AMAZING (light colorways)

| Repeat size   |
|---------------|
| Resolution    |
| Technique     |
| Compatibility |
| Repeat        |

64cm (w) x 64cm (h) 300 DPI Digital drawn by hand Tiff, Photoshop Straight

Seamless repeat pattern with adjustable background colors Dark & Light color options Possibility to use Individual illustrations in high resolution with transparent background

CONTACT

LIGHT PINK