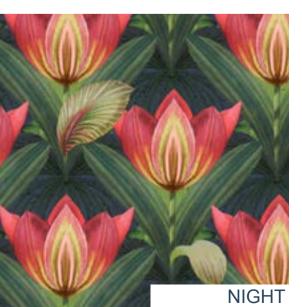

## 24\_005 **TIGER LILLY**

Repeat size Resolution Technique Compatibility Repeat

32cm (w) x 32cm (h) 300 DPI Digital drawn by hand Tiff, Photoshop Straight

Seamless repeat pattern with adjustable background colors Dark & Light color options