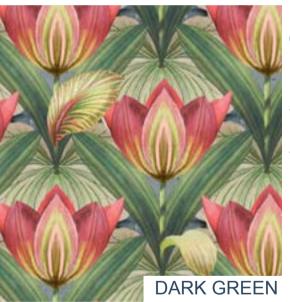

## 24\_005 **TIGER LILLY**

Repeat size Resolution Technique Compatibility Repeat

32cm (w) x 32cm (h) 300 DPI Digital drawn by hand Tiff, Photoshop Straight

Seamless repeat pattern with adjustable background colors Dark & Light color options