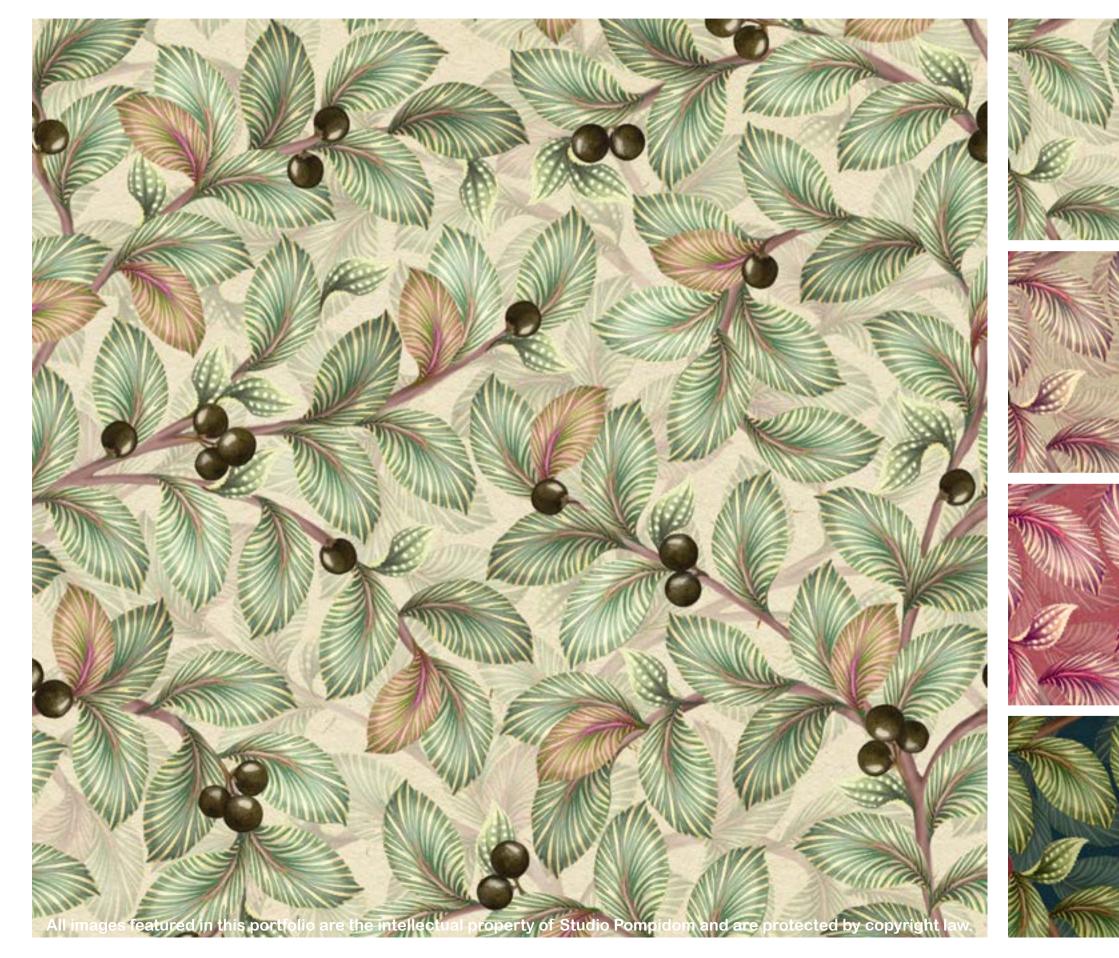

## 24\_009 LOVELY LEAVES

Repeat size Resolution Technique Compatibility Repeat

16cm (w) x 16cm (h) 300 DPI Digital drawn by hand Tiff, Photoshop Straight

Seamless repeat pattern with adjustable background colors Dark & Light color options