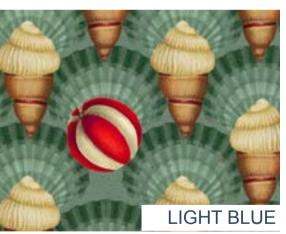

## 24\_013 **ICE ON THE BEACH**

Repeat size Resolution Technique Compatibility Repeat

32cm (w) x 32cm (h) 300 DPI Digital drawn by hand Tiff, Photoshop Straight

Seamless repeat pattern with adjustable background colors Dark & Light color options