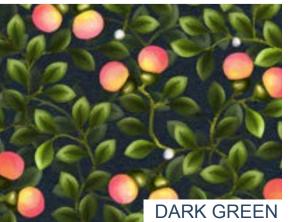

## 24\_014 **LEAF ME HANGING**

Repeat size Resolution Technique Compatibility Repeat

32cm (w) x 32cm (h) 300 DPI Digital drawn by hand Tiff, Photoshop Straight

Seamless repeat pattern with adjustable background colors Dark & Light color options

## LIGHT GREEN

# GREEN GREEN GREEN GREEN

BLUE