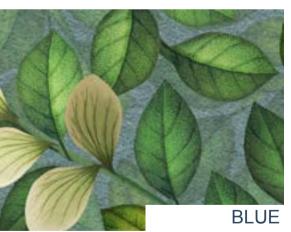

## 24\_009 LOVELY LEAVES

Repeat size Resolution Technique Compatibility Repeat

16cm (w) x 16cm (h) 300 DPI Digital drawn by hand Tiff, Photoshop Straight

Seamless repeat pattern with adjustable background colors Dark & Light color options

# GREEN GREEN GREEN GREEN

BLUE