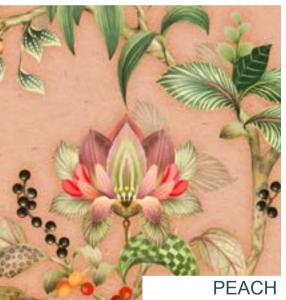

## 24\_002 ABSOLUTELY AMAZING (light colorways)

| Repeat size   |
|---------------|
| Resolution    |
| Technique     |
| Compatibility |
| Repeat        |

64cm (w) x 64cm (h) 300 DPI Digital drawn by hand Tiff, Photoshop Straight

Seamless repeat pattern with adjustable background colors Dark & Light color options Possibility to use Individual illustrations in high resolution with transparent background

CONTACT

LIGHT PINK