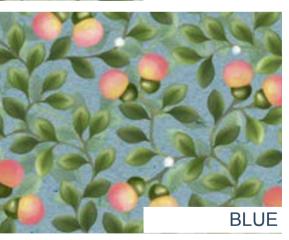

## 24\_014 **LEAF ME HANGING**

Repeat size Resolution Technique Compatibility Repeat

32cm (w) x 32cm (h) 300 DPI Digital drawn by hand Tiff, Photoshop Straight

Seamless repeat pattern with adjustable background colors Dark & Light color options

## LIGHT GREEN

# GREEN GREEN GREEN GREEN

BLUE