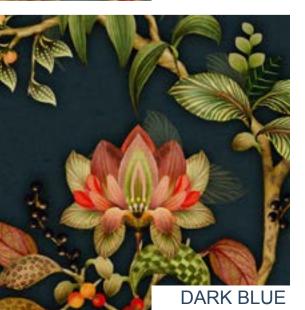

y hand Tiff, Photoshop Straight

Seamless repeat pattern with adjustable background colors Dark & Light color options







## 24\_009 LOVELY LEAVES

Repeat size Resolution Technique Compatibility Repeat

16cm (w) x 16cm (h) 300 DPI Digital drawn by hand Tiff, Photoshop Straight

Seamless repeat pattern with adjustable background colors Dark & Light color options











## 24\_002 ABSOLUTELY **AMAZING** (dark colorways)

| Repeat size   |
|---------------|
| Resolution    |
| Technique     |
| Compatibility |
| Repeat        |

64cm (w) x 64cm (h) 300 DPI Digital drawn by hand Tiff, Photoshop Straight

Seamless repeat pattern with adjustable background colors Dark & Light color options Possibility to use Individual illustrations in high resolution with transparent background











## 24\_001 **BE HAPPY CONFETTI**

Repeat size Resolution Technique Compatibility Repeat

53cm (w) x 64cm (h) 300 DPI Digital drawn by hand Tiff, Photoshop Half drop

Seamless repeat pattern with adjustable background colors Dark & Light color options













Our vibrant designs are inspired by the lush tropics, bringing a burst of color and exotic florals!

## STUDIO POMPIDOM'S **TROPICAL STORIES**

COPYRIGHT NOTICE: All images featured in this portfolio are the intellectual property of Studio Pompidom and are protected by copyright law. These images may not be reproduced, distributed, or used in any form without prior written consent from Studio Pompidom. For licensing inquiries or permission to use images, please contact Studio Pompidom: hello@studiopompidom.com



## 24\_011 **FL