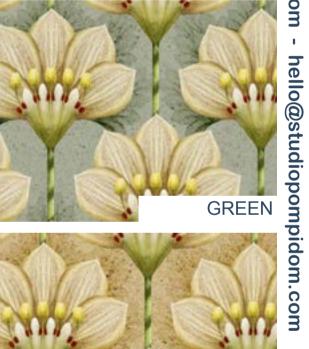

## 24\_004 **TRUE TULIPS**

Repeat size Resolution Technique Compatibility Repeat

32cm (w) x 32cm (h) 300 DPI Digital drawn by hand Tiff, Photoshop Straight

Seamless repeat pattern with adjustable background colors Dark & Light color options