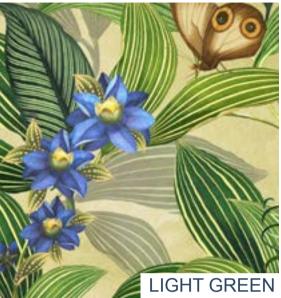

## 23\_012 **FLOWER GALORE**

Repeat size Resolution Technique Compatibility Repeat

53cm (w) x 64cm (h) 300 DPI Digital drawn by hand Tiff, Photoshop Half drop

Seamless repeat pattern with adjustable background colors Possibility to use Individual illustrations in high resolution with transparent background

## LIGHT GREEN