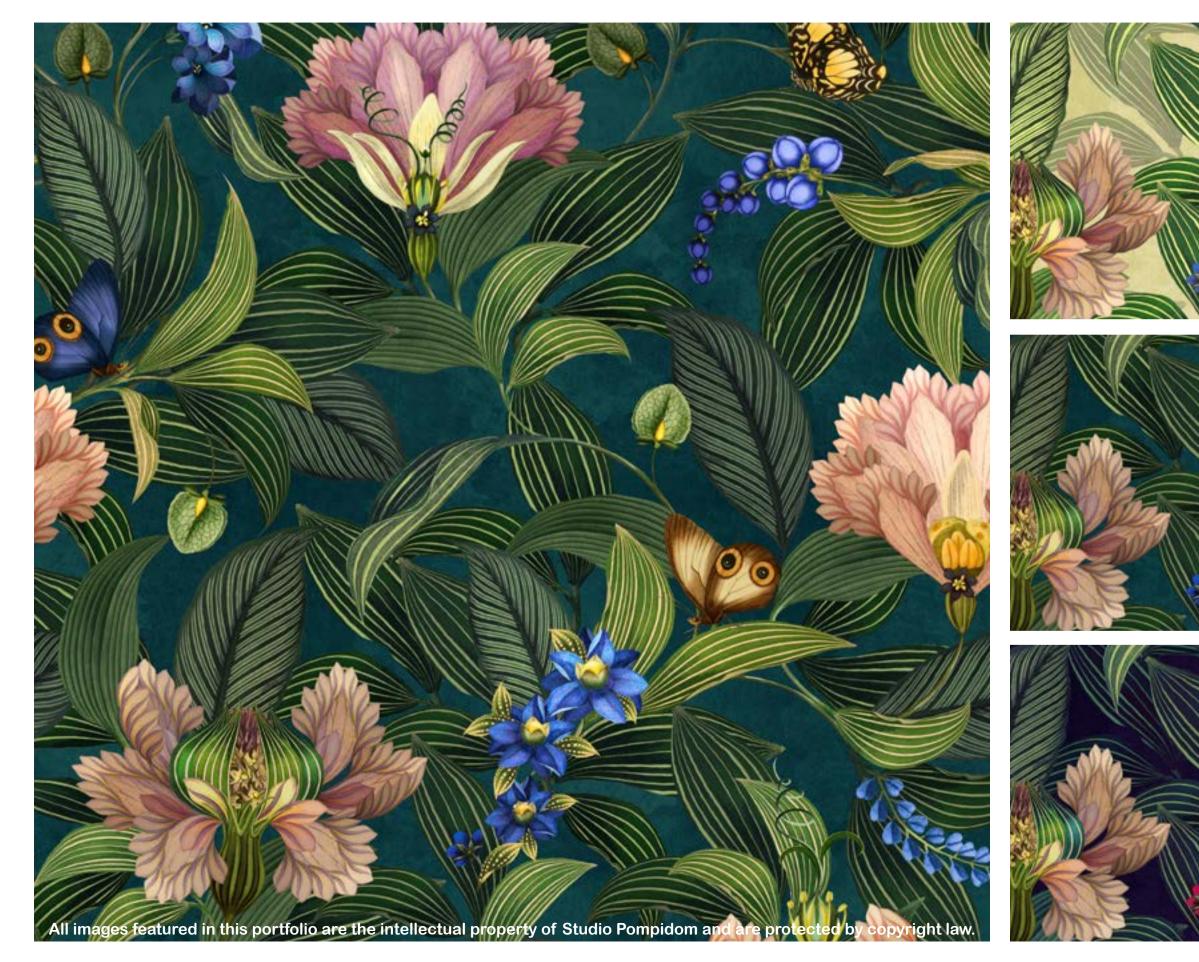

## 23\_012 **FLOWER GALORE**

Repeat size Resolution Technique Compatibility Repeat

53cm (w) x 64cm (h) 300 DPI Digital drawn by hand Tiff, Photoshop Half drop

Seamless repeat pattern with adjustable background colors Possibility to use Individual illustrations in high resolution with transparent background