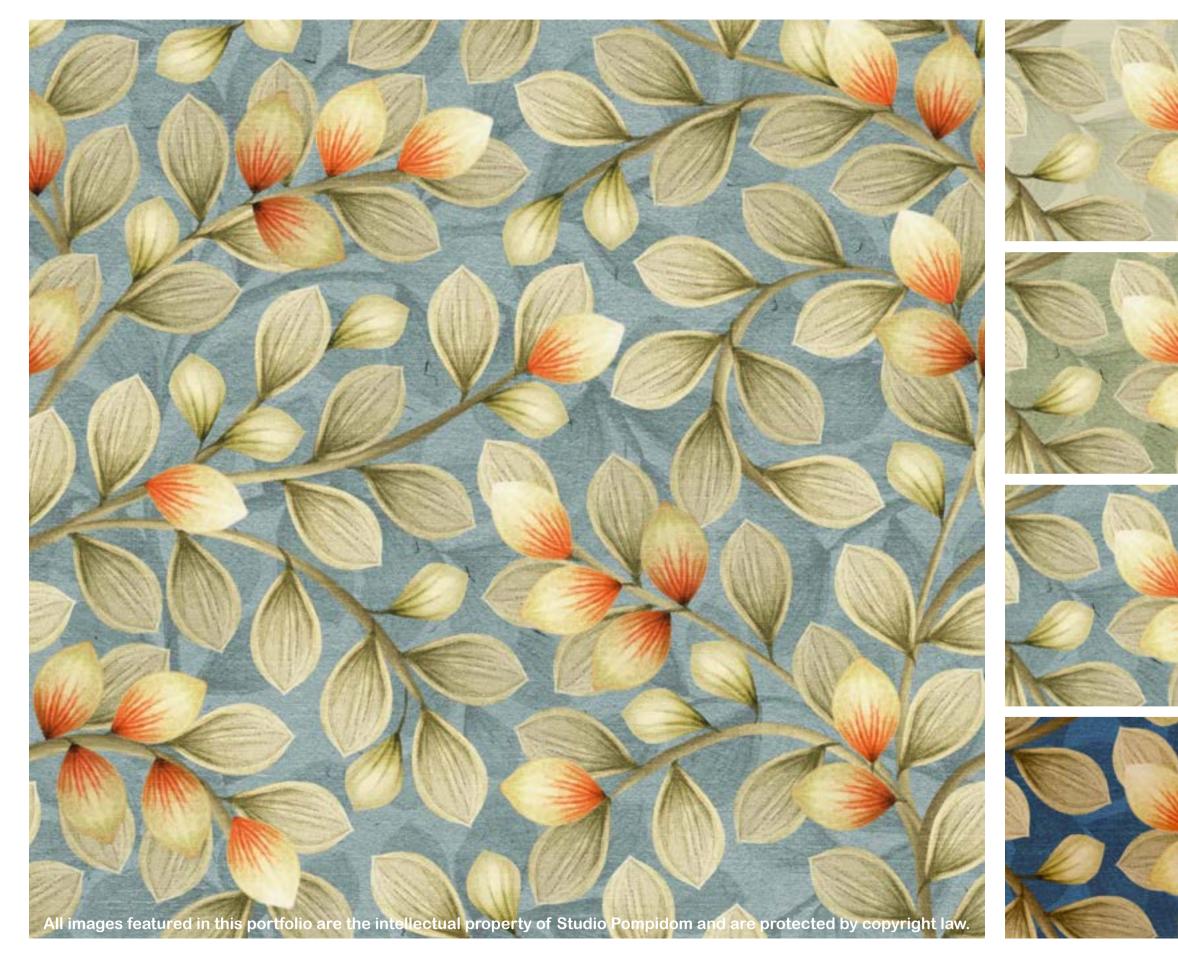

## 24\_009 LOVELY LEAVES

Repeat size Resolution Technique Compatibility Repeat

16cm (w) x 16cm (h) 300 DPI Digital drawn by hand Tiff, Photoshop Straight

Seamless repeat pattern with adjustable background colors Dark & Light color options