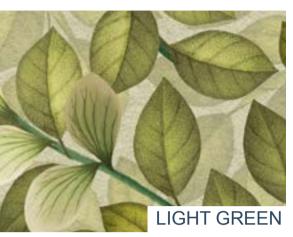

## 24\_009 LOVELY LEAVES

Repeat size Resolution Technique Compatibility Repeat

16cm (w) x 16cm (h) 300 DPI Digital drawn by hand Tiff, Photoshop Straight

Seamless repeat pattern with adjustable background colors Dark & Light color options

## LIGHT GREEN