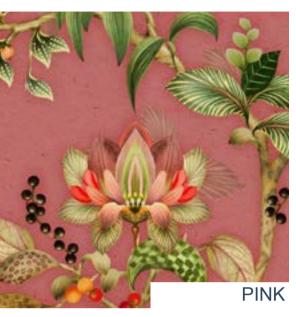

## 24\_011 **FLORAL FANTASTIC**

Repeat size Resolution Technique Compatibility Repeat

53cm (w) x 64cm (h) 300 DPI Digital drawn by hand Tiff, Photoshop Half drop

Seamless repeat pattern with adjustable background colors Dark & Light color options Possibility to use Individual illustrations in high resolution with transparent background