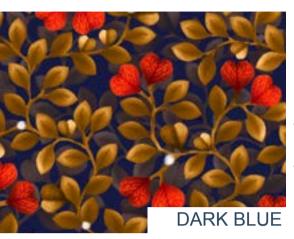

## 24\_009 LOVELY LEAVES

Repeat size Resolution Technique Compatibility Repeat

16cm (w) x 16cm (h) 300 DPI Digital drawn by hand Tiff, Photoshop Straight

Seamless repeat pattern with adjustable background colors Dark & Light color options