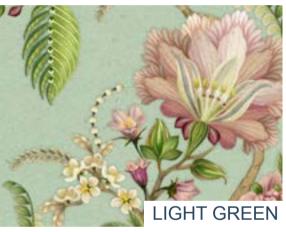

## 24\_011 **FLORAL FANTASTIC**

Repeat size Resolution Technique Compatibility Repeat

53cm (w) x 64cm (h) 300 DPI Digital drawn by hand Tiff, Photoshop Half drop

Seamless repeat pattern with adjustable background colors Dark & Light color options Possibility to use Individual illustrations in high resolution with transparent background

## LIGHT GREEN