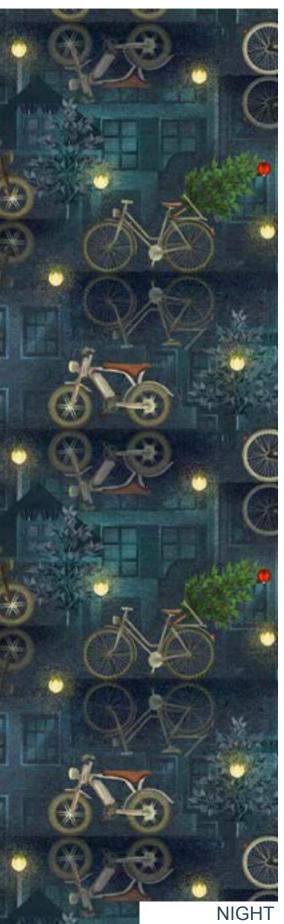

## 24\_025 **CYCLING HOME FOR CHRISTMAS**

| Repeat size   |
|---------------|
| Resolution    |
| Technique     |
| Compatibility |
| Repeat        |

32cm (w) x 32cm (h) 300 DPI Digital drawn by hand Tiff, Photoshop Straight

# www.studiopompidom.com hello@studiopompidom.com NIGHT