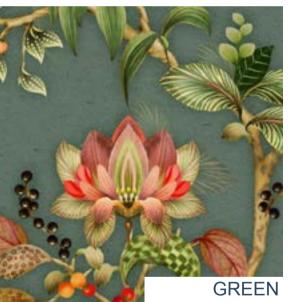

by hand Tiff, Photoshop Straight

Seamless repeat pattern with adjustable background colors Dark & Light color options







## 24\_009 LOVELY LEAVES

Repeat size Resolution Technique Compatibility Repeat

16cm (w) x 16cm (h) 300 DPI Digital drawn by hand Tiff, Photoshop Straight

Seamless repeat pattern with adjustable background colors Dark & Light color options











## 24\_002 ABSOLUTELY **AMAZING** (dark colorways)

| Repeat size   |
|---------------|
| Resolution    |
| Technique     |
| Compatibility |
| Repeat        |

64cm (w) x 64cm (h) 300 DPI Digital drawn by hand Tiff, Photoshop Straight

Seamless repeat pattern with adjustable background colors Dark & Light color options Possibility to use Individual illustrations in high resolution with transparent background











## 24\_001 **BE HAPPY CONFETTI**

Repeat size Resolution Technique Compatibility Repeat

53cm (w) x 64cm (h) 300 DPI Digital drawn by hand Tiff, Photoshop Half drop

Seamless repeat pattern with adjustable background colors Dark & Light color options













Our vibrant designs are inspired by the lush tropics, bringing a burst of color and exotic florals!

## STUDIO POMPIDOM'S **TROPICAL STORIES**

COPYRIGHT NOTICE: All images featured in this portfolio are the intellectual property of Studio Pompidom and are protected by copyright law. These images may not be reproduced, distributed, or used in any form without prior written consent from Studio Pompidom. For licensing inquiries or permission to use images, please contact Studio Pompidom: hello@studiopompidom.com



## 24\_011 **