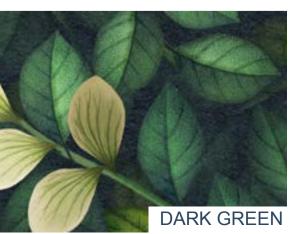

## 24\_009 LOVELY LEAVES

Repeat size Resolution Technique Compatibility Repeat

16cm (w) x 16cm (h) 300 DPI Digital drawn by hand Tiff, Photoshop Straight

Seamless repeat pattern with adjustable background colors Dark & Light color options