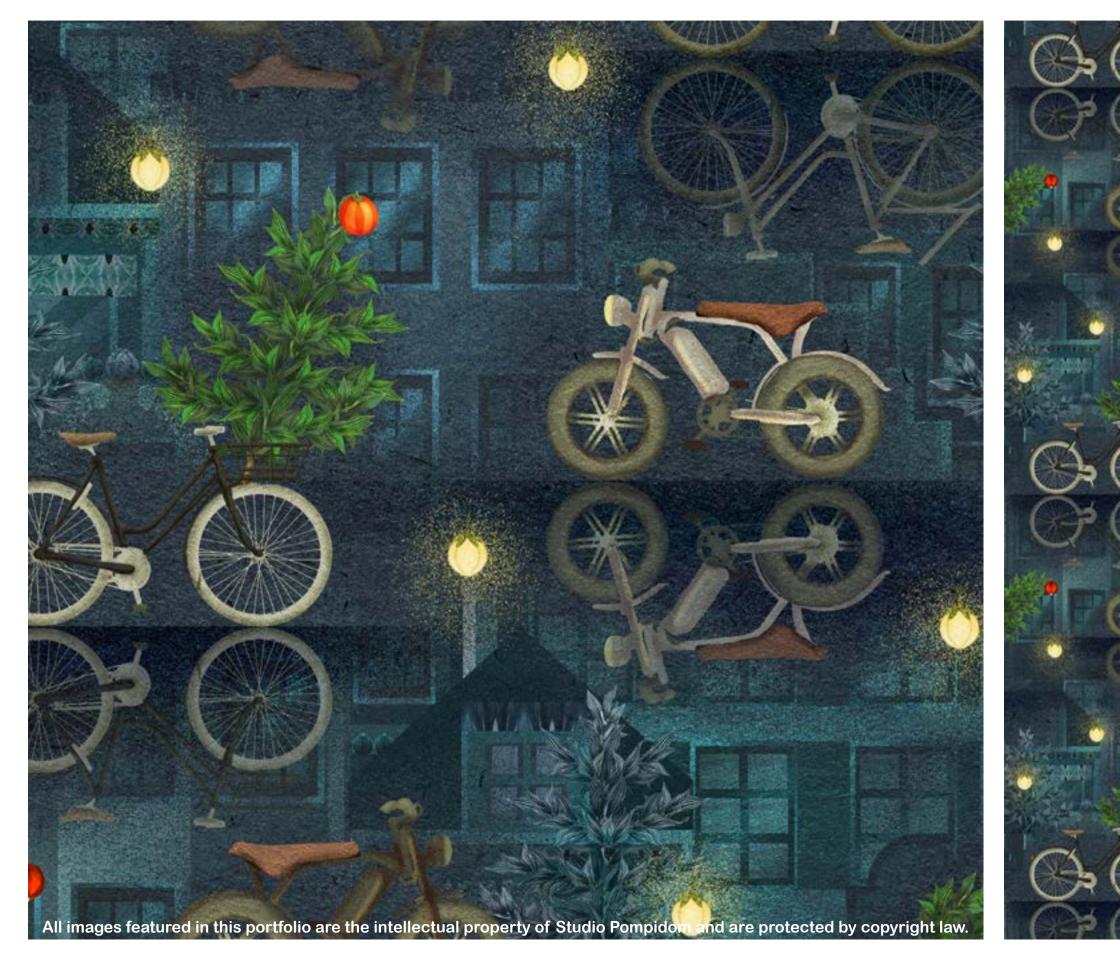

## 24\_025 **CYCLING HOME FOR CHRISTMAS**

| Repeat size   |
|---------------|
| Resolution    |
| Technique     |
| Compatibility |
| Repeat        |

32cm (w) x 32cm (h) 300 DPI Digital drawn by hand Tiff, Photoshop Straight