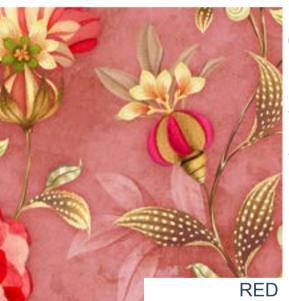

## 24\_002 ABSOLUTELY AMAZING (light colorways)

| Repeat size   |
|---------------|
| Resolution    |
| Technique     |
| Compatibility |
| Repeat        |

64cm (w) x 64cm (h) 300 DPI Digital drawn by hand Tiff, Photoshop Straight

Seamless repeat pattern with adjustable background colors Dark & Light color options Possibility to use Individual illustrations in high resolution with transparent background

CONTACT

LIGHT PINK