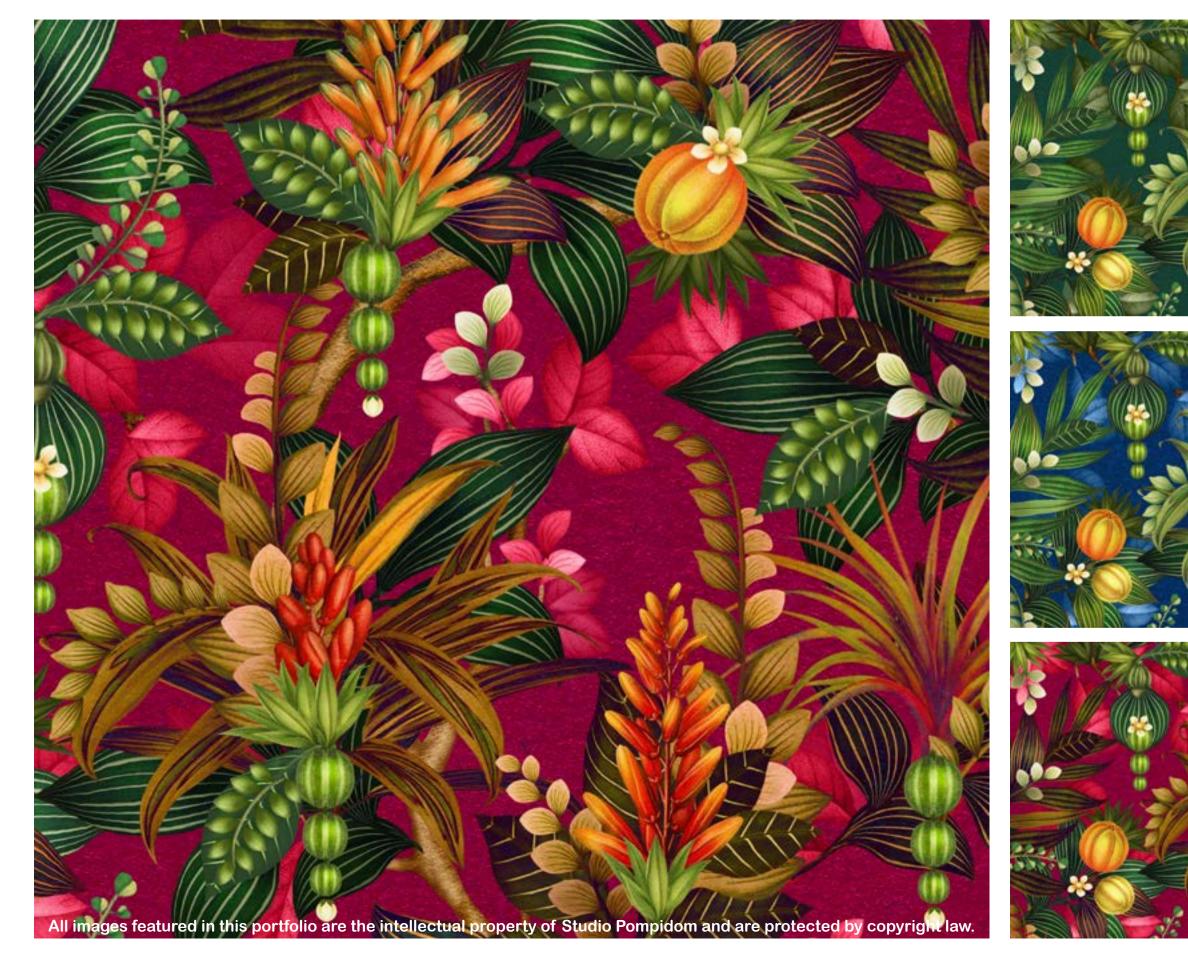

## 24\_011 **FLORAL FANTASTIC**

Repeat size Resolution Technique Compatibility Repeat

53cm (w) x 64cm (h) 300 DPI Digital drawn by hand Tiff, Photoshop Half drop

Seamless repeat pattern with adjustable background colors Dark & Light color options Possibility to use Individual illustrations in high resolution with transparent background