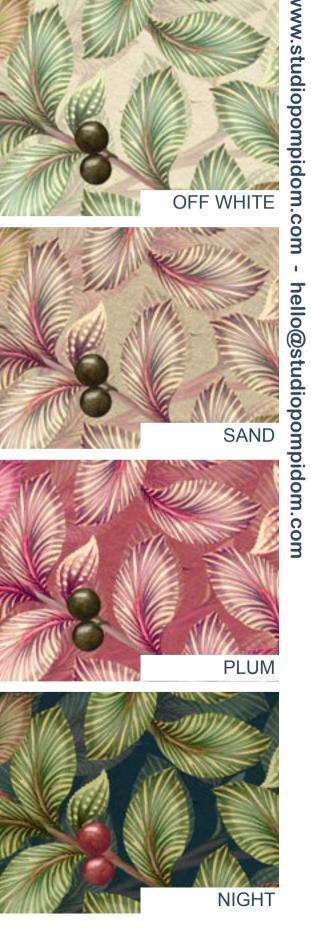

## 24\_009 LOVELY LEAVES

Repeat size Resolution Technique Compatibility Repeat

16cm (w) x 16cm (h) 300 DPI Digital drawn by hand Tiff, Photoshop Straight

Seamless repeat pattern with adjustable background colors Dark & Light color options