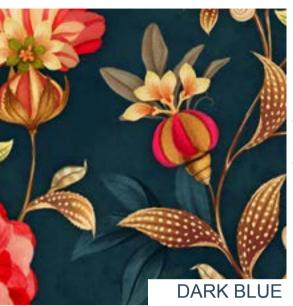

## 24\_002 ABSOLUTELY AMAZING (light colorways)

| Repeat size   |
|---------------|
| Resolution    |
| Technique     |
| Compatibility |
| Repeat        |

64cm (w) x 64cm (h) 300 DPI Digital drawn by hand Tiff, Photoshop Straight

Seamless repeat pattern with adjustable background colors Dark & Light color options Possibility to use Individual illustrations in high resolution with transparent background

CONTACT

LIGHT PINK