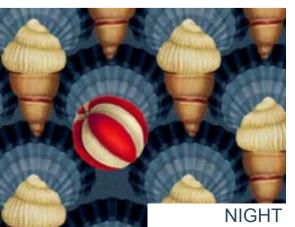

## 24\_013 **ICE ON THE BEACH**

Repeat size Resolution Technique Compatibility Repeat

32cm (w) x 32cm (h) 300 DPI Digital drawn by hand Tiff, Photoshop Straight

Seamless repeat pattern with adjustable background colors Dark & Light color options