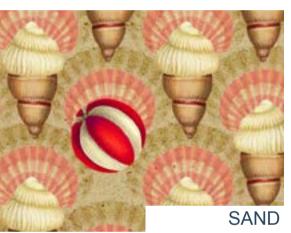

## 24\_013 **ICE ON THE BEACH**

Repeat size Resolution Technique Compatibility Repeat

32cm (w) x 32cm (h) 300 DPI Digital drawn by hand Tiff, Photoshop Straight

Seamless repeat pattern with adjustable background colors Dark & Light color options