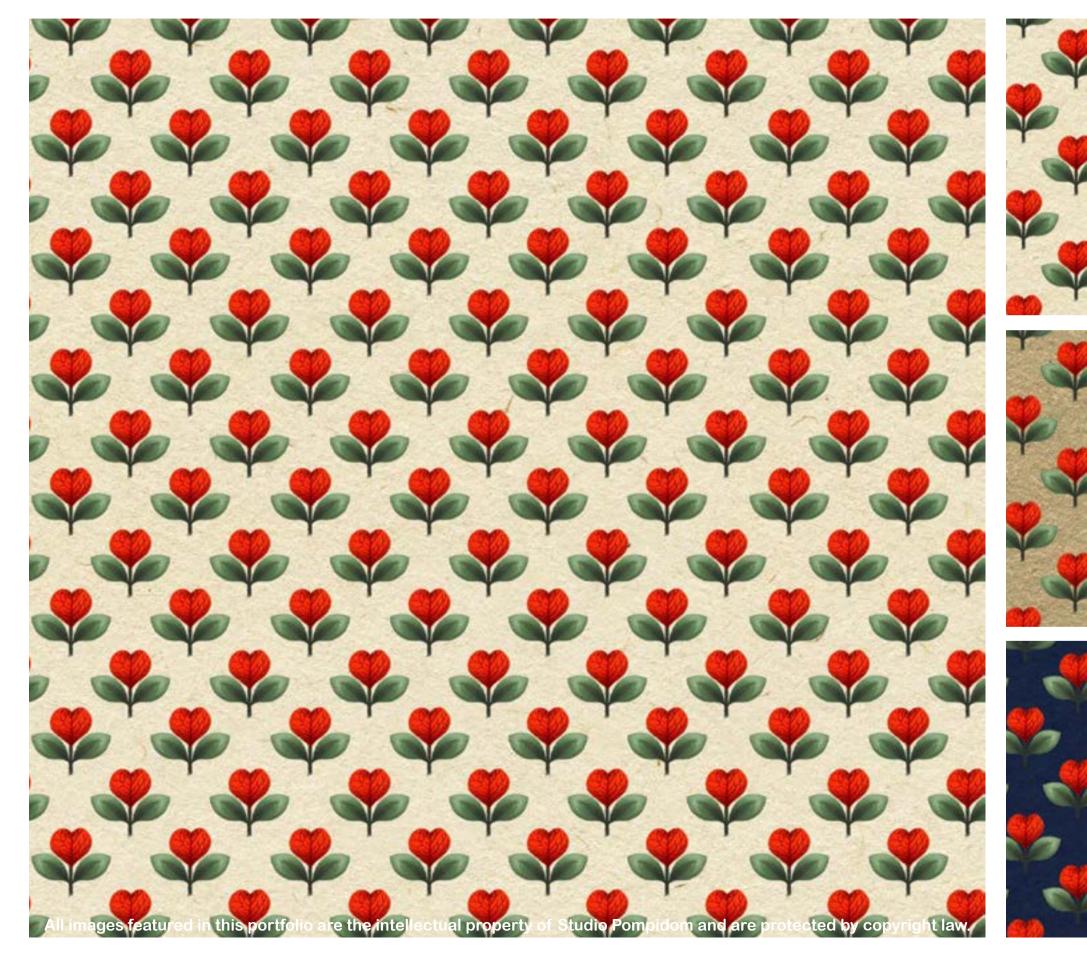

## 24\_010 LUCKY LOVE

Repeat size Resolution Technique Compatibility Repeat

32cm (w) x 32cm (h) 300 DPI Digital drawn by hand Tiff, Photoshop Straight

Seamless repeat pattern with adjustable background colors Dark & Light color options