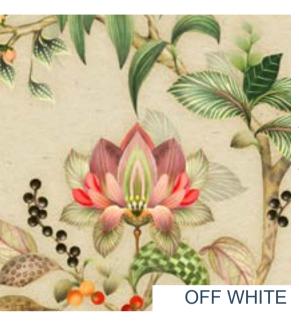

## 24\_002 ABSOLUTELY AMAZING (light colorways)

| Repeat size   |
|---------------|
| Resolution    |
| Technique     |
| Compatibility |
| Repeat        |

64cm (w) x 64cm (h) 300 DPI Digital drawn by hand Tiff, Photoshop Straight

Seamless repeat pattern with adjustable background colors Dark & Light color options Possibility to use Individual illustrations in high resolution with transparent background

CONTACT

LIGHT PINK