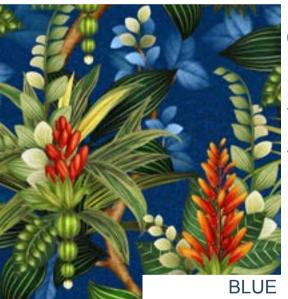

## 24\_012 **VA VA VOOM**

Repeat size Resolution Technique Compatibility Repeat

64cm (w) x 64cm (h) 300 DPI Digital drawn by hand Tiff, Photoshop Straight

Seamless repeat pattern with adjustable background colors Possibility to use Individual illustrations in high resolution with transparent background