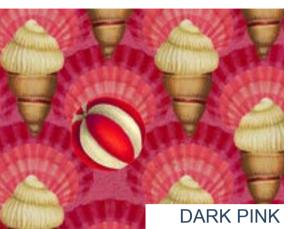

## 24\_013 **ICE ON THE BEACH**

Repeat size Resolution Technique Compatibility Repeat

32cm (w) x 32cm (h) 300 DPI Digital drawn by hand Tiff, Photoshop Straight

Seamless repeat pattern with adjustable background colors Dark & Light color options