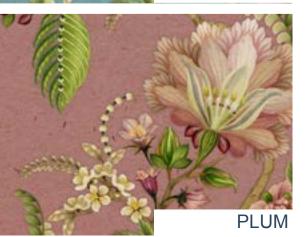

## 24\_004 **TRUE TULIPS**

Repeat size Resolution Technique Compatibility Repeat

32cm (w) x 32cm (h) 300 DPI Digital drawn by hand Tiff, Photoshop Straight

Seamless repeat pattern with adjustable background colors Dark & Light color options