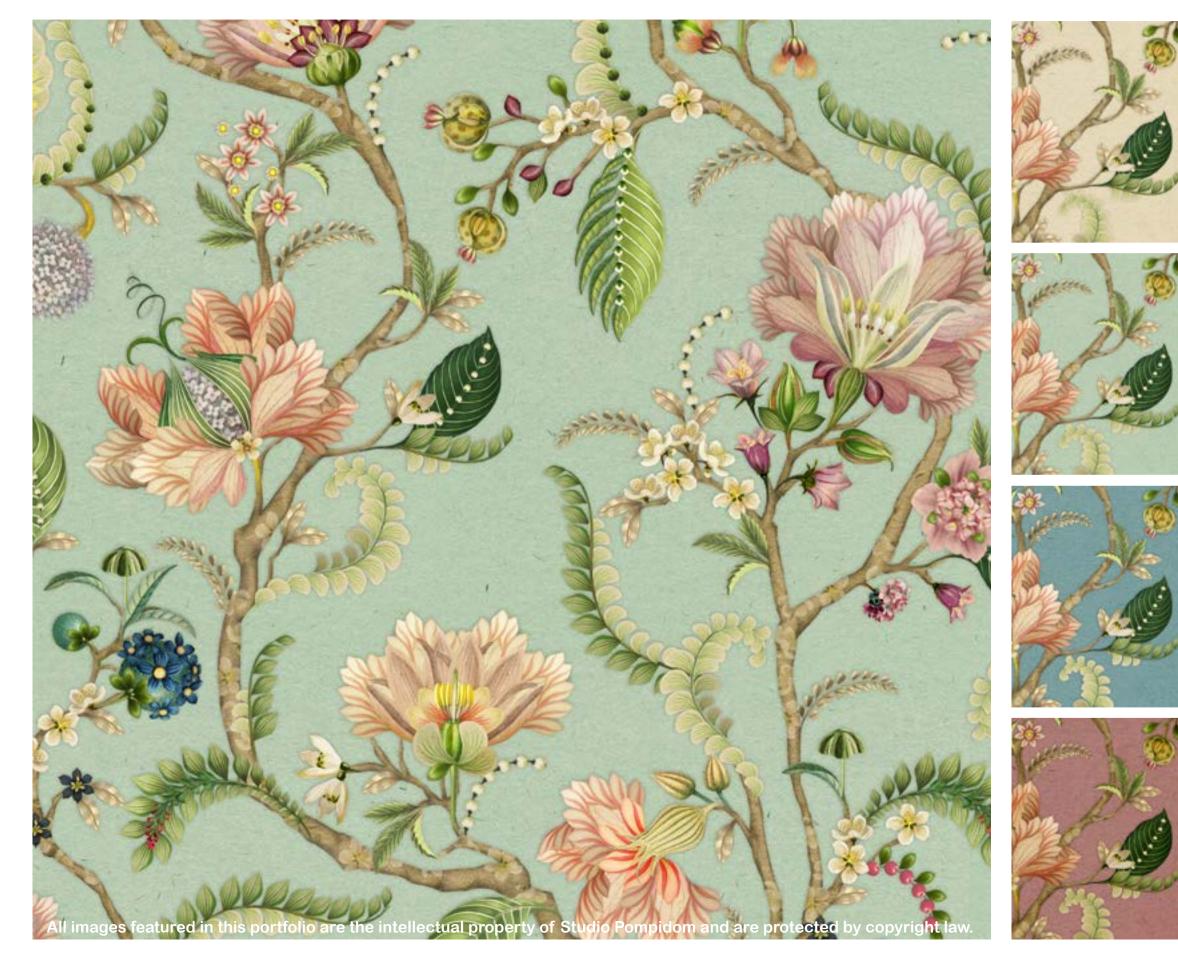

## 24\_011 **FLORAL FANTASTIC**

Repeat size Resolution Technique Compatibility Repeat

53cm (w) x 64cm (h) 300 DPI Digital drawn by hand Tiff, Photoshop Half drop

Seamless repeat pattern with adjustable background colors Dark & Light color options Possibility to use Individual illustrations in high resolution with transparent background