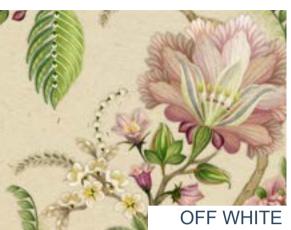

## 24\_011 **FLORAL FANTASTIC**

Repeat size Resolution Technique Compatibility Repeat

53cm (w) x 64cm (h) 300 DPI Digital drawn by hand Tiff, Photoshop Half drop

Seamless repeat pattern with adjustable background colors Dark & Light color options Possibility to use Individual illustrations in high resolution with transparent background