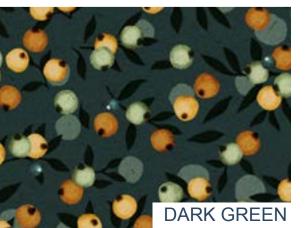

## 24\_002 ABSOLUTELY **AMAZING** (dark colorways)

| Repeat size   |
|---------------|
| Resolution    |
| Technique     |
| Compatibility |
| Repeat        |

64cm (w) x 64cm (h) 300 DPI Digital drawn by hand Tiff, Photoshop Straight

Seamless repeat pattern with adjustable background colors Dark & Light color options Possibility to use Individual illustrations in high resolution with transparent background