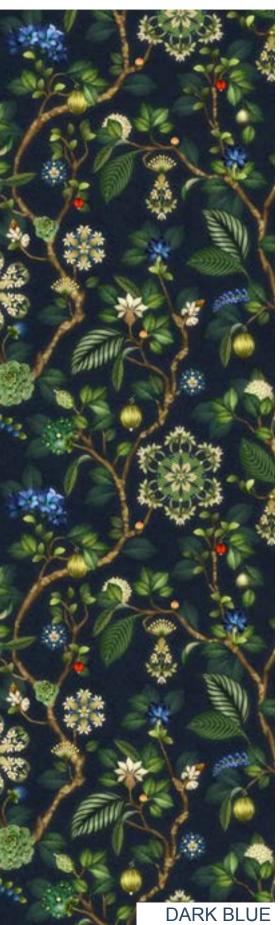

## 24\_014 **LEAF ME HANGING**

Repeat size Resolution Technique Compatibility Repeat

32cm (w) x 32cm (h) 300 DPI Digital drawn by hand Tiff, Photoshop Straight

Seamless repeat pattern with adjustable background colors Dark & Light color options