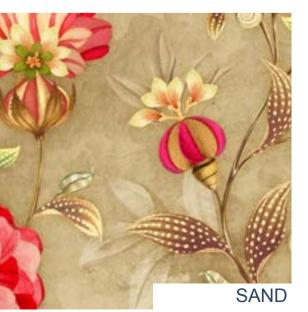

## 24\_002 ABSOLUTELY AMAZING (light colorways)

| Repeat size   |
|---------------|
| Resolution    |
| Technique     |
| Compatibility |
| Repeat        |

64cm (w) x 64cm (h) 300 DPI Digital drawn by hand Tiff, Photoshop Straight

Seamless repeat pattern with adjustable background colors Dark & Light color options Possibility to use Individual illustrations in high resolution with transparent background

CONTACT

LIGHT PINK