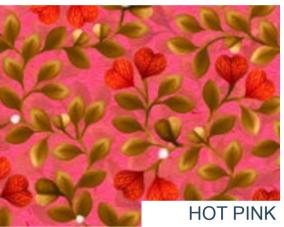

## 24\_009 LOVELY LEAVES

Repeat size Resolution Technique Compatibility Repeat

16cm (w) x 16cm (h) 300 DPI Digital drawn by hand Tiff, Photoshop Straight

Seamless repeat pattern with adjustable background colors Dark & Light color options