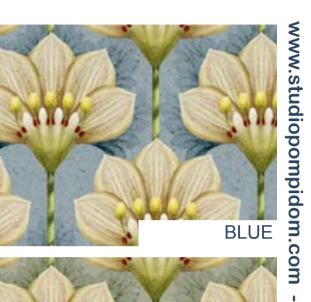

## 24\_004 **TRUE TULIPS**

Repeat size Resolution Technique Compatibility Repeat

32cm (w) x 32cm (h) 300 DPI Digital drawn by hand Tiff, Photoshop Straight

Seamless repeat pattern with adjustable background colors Dark & Light color options