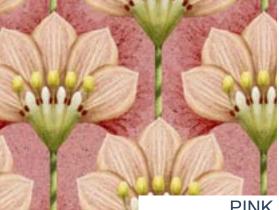

## 24\_004 **TRUE TULIPS**

Repeat size Resolution Technique Compatibility Repeat

32cm (w) x 32cm (h) 300 DPI Digital drawn by hand Tiff, Photoshop Straight

Seamless repeat pattern with adjustable background colors Dark & Light color options