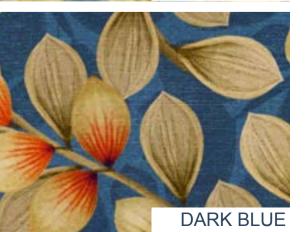

## 24\_014 **LEAF ME HANGING**

Repeat size Resolution Technique Compatibility Repeat

32cm (w) x 32cm (h) 300 DPI Digital drawn by hand Tiff, Photoshop Straight

Seamless repeat pattern with adjustable background colors Dark & Light color options

# www.studiopompidom.com hello@studiopompidom.com DARK BLUE