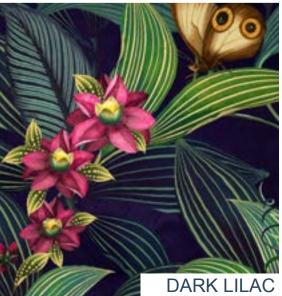

## 24\_011 **FLORAL FANTASTIC**

Repeat size Resolution Technique Compatibility Repeat

53cm (w) x 64cm (h) 300 DPI Digital drawn by hand Tiff, Photoshop Half drop

Seamless repeat pattern with adjustable background colors Dark & Light color options Possibility to use Individual illustrations in high resolution with transparent background