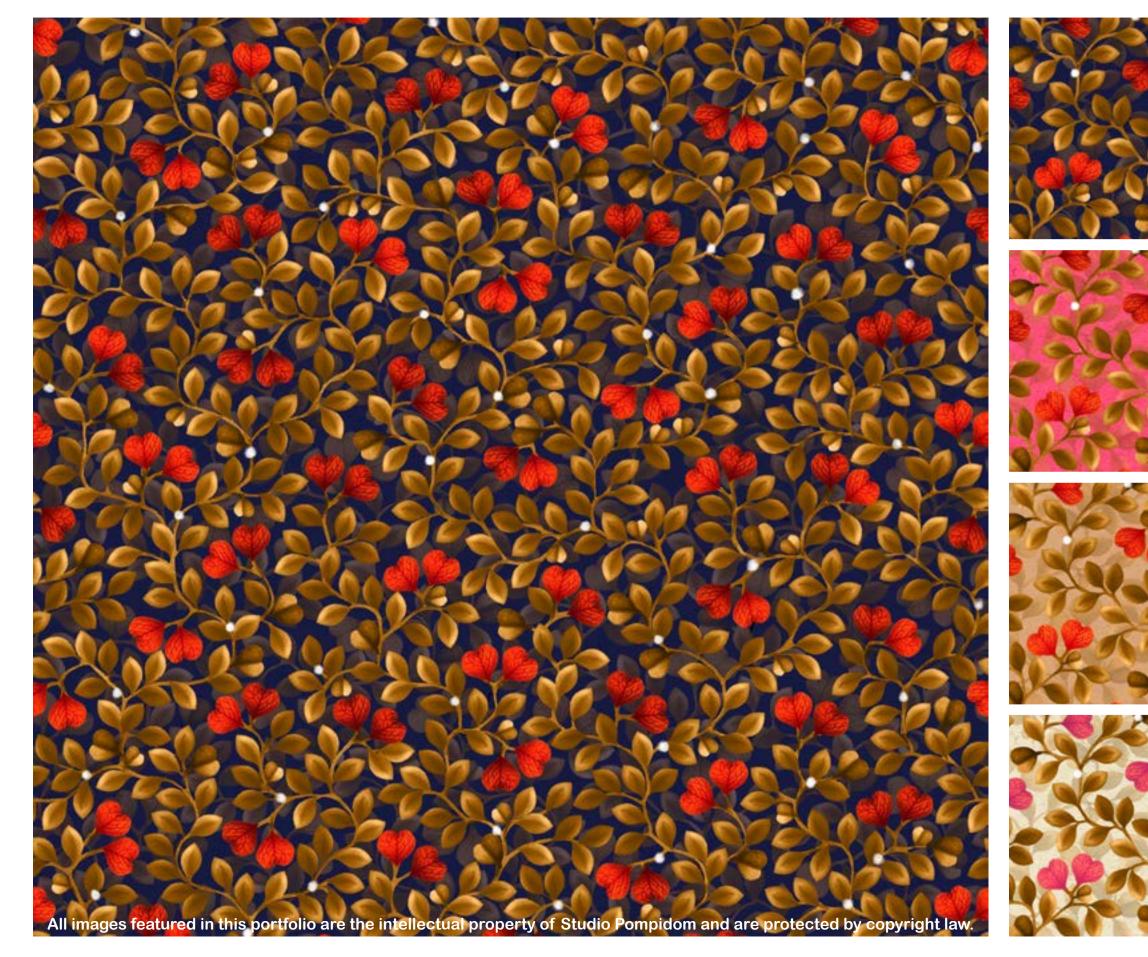

## 24\_009 LOVELY LEAVES

Repeat size Resolution Technique Compatibility Repeat

16cm (w) x 16cm (h) 300 DPI Digital drawn by hand Tiff, Photoshop Straight

Seamless repeat pattern with adjustable background colors Dark & Light color options