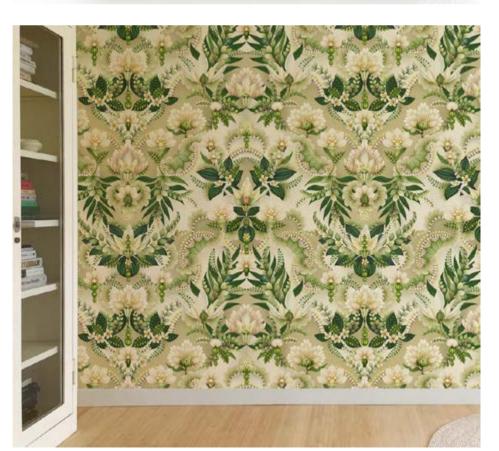

53cm (w) x 64cm (h) 300 DPI Digital drawn by hand Tiff, Photoshop Straight Seamless repeat pattern with adjustable background colors
Possibility to use Individual illustrations in high resolution with
transparent background
Dark & Light color options