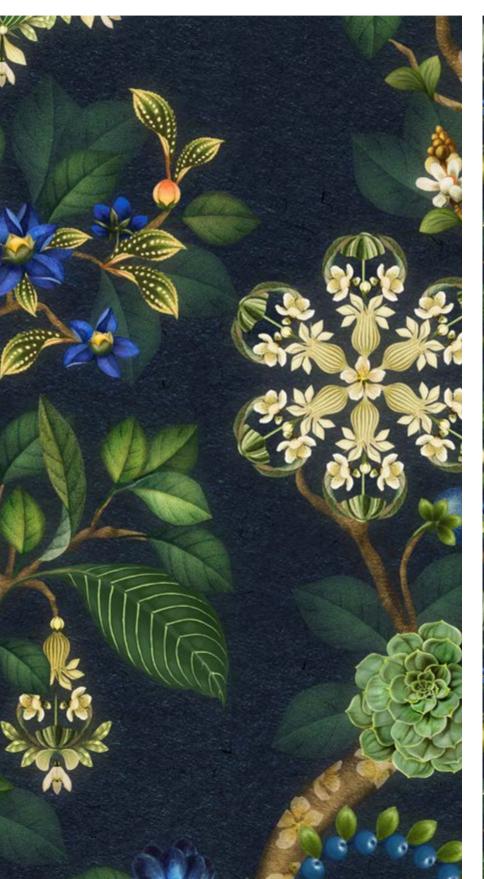

53cm (w) x 64cm (h) 300 DPI Digital drawn by hand Tiff, Photoshop Straight Seamless repeat pattern with adjustable background colors
Possibility to use Individual illustrations in high resolution with
transparent background
Dark & Light color options