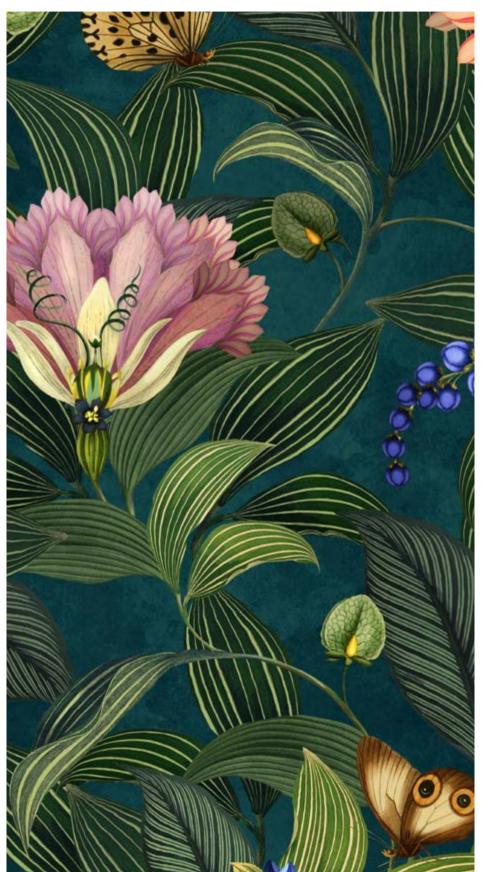

53cm (w) x 64cm (h) 300 DPI Digital drawn by hand Tiff, Photoshop Straight Seamless repeat pattern with adjustable background colors
Possibility to use Individual illustrations in high resolution with
transparent background
Dark & Light color options