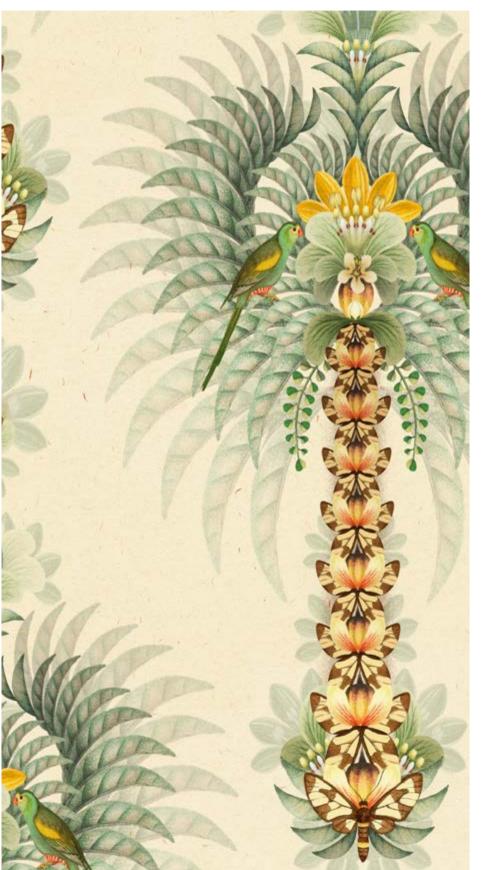

53cm (w) x 64cm (h) 300 DPI Digital drawn by hand Tiff, Photoshop Straight Seamless repeat pattern with adjustable background colors Dark & Light color options Possibility to use Individual illustrations in high resolution with

transparent background

All images featured in this portfolio are the intellectual property of Studio Pompidom and are protected by copyright law. These images may not be reproduced, distributed, or used in any form without prior written consent from Studio Pompidom. For licensing inquiries or permission to use images, please contact Studio Pompidom: hello@studiopompidom.com