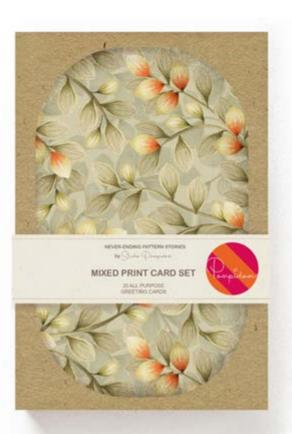

64cm (w) x 64cm (h) 300 DPI Digital drawn by hand Tiff, Photoshop Straight Seamless repeat pattern with adjustable background colors Possibility to use Individual illustrations in high resolution with transparent background