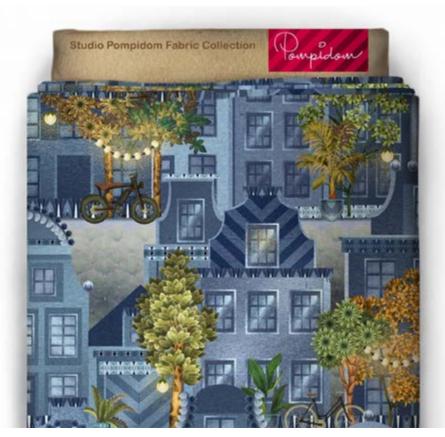

53cm (w) x 64cm (h) 300 DPI Digital drawn by hand Tiff, Photoshop Straight Seamless repeat pattern with adjustable background colors
Possibility to use Individual illustrations in high resolution with
transparent background
Dark & Light color options