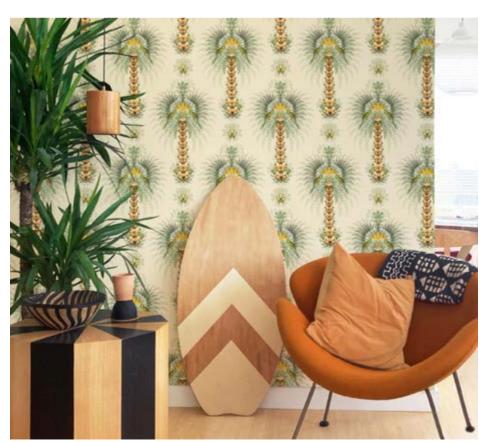

53cm (w) x 64cm (h) 300 DPI Digital drawn by hand Tiff, Photoshop Straight Seamless repeat pattern with adjustable background colors
Possibility to use Individual illustrations in high resolution with
transparent background
Dark & Light color options