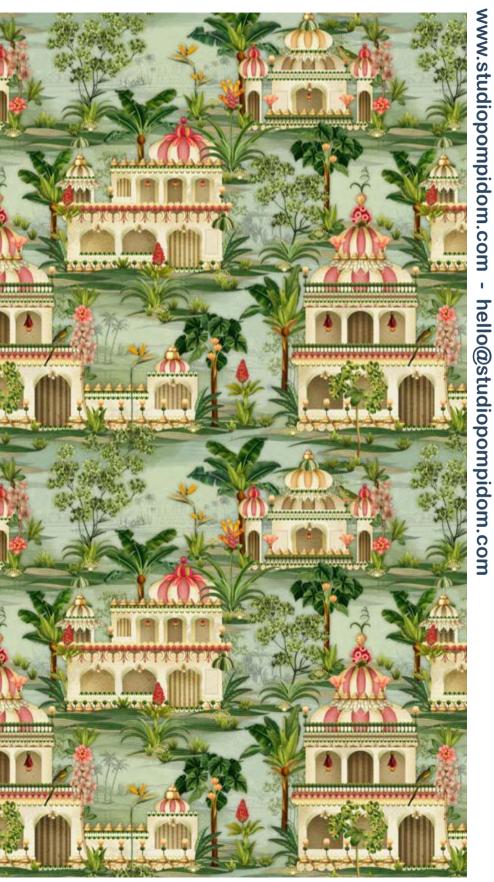

Enjoy the visual journey, and I look forward to the opportunity to connect soon! Many many greetings,

Janneke Hoeben,

Studio Dompidom

INSTAGRAM www.instagram.com/studiopompidom

53cm (w) x 64cm (h) 300 DPI Digital drawn by hand Tiff, Photoshop Half drop