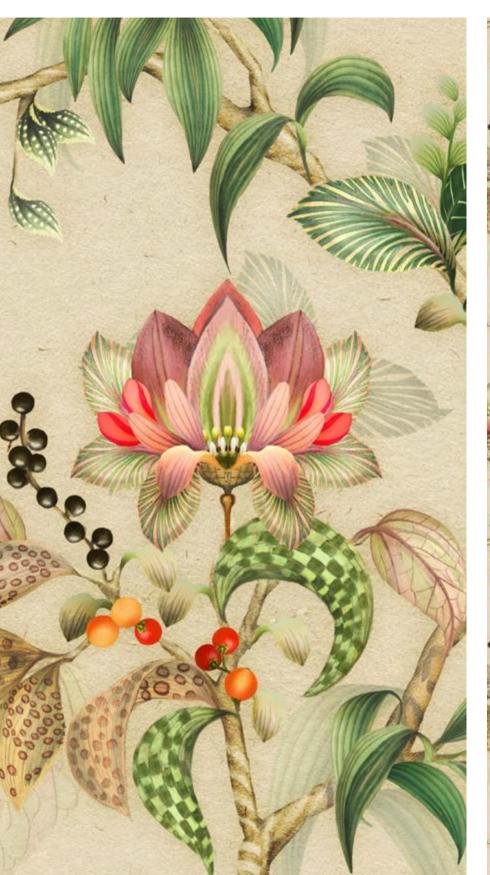

32cm (w) x 32cm (h) 300 DPI Digital drawn by hand Tiff, Photoshop Straight

All images featured in this portfolio are the intellectual property of Studio Pompidom and are protected by copyright law. These images may not be reproduced, distributed, or used in any form without prior written consent from Studio Pompidom. For licensing inquiries or permission to use images, please contact Studio Pompidom: hello@studiopompidom.com