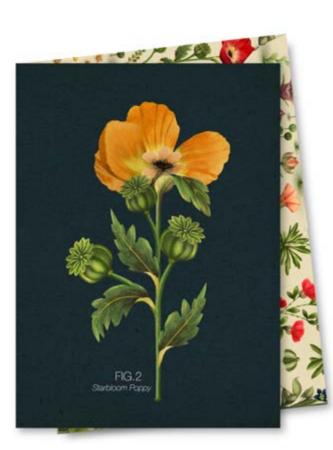

53cm (w) x 64cm (h) 300 DPI Digital drawn by hand Tiff, Photoshop Straight Seamless repeat pattern with adjustable background colors
Possibility to use Individual illustrations in high resolution with
transparent background
Dark & Light color options