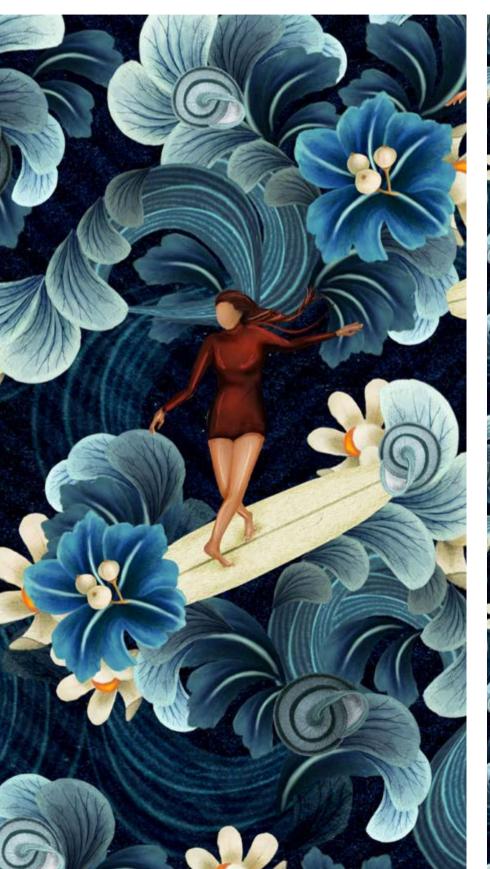

53cm (w) x 64cm (h) 300 DPI Digital drawn by hand Tiff, Photoshop Straight Seamless repeat pattern with adjustable background colors
Possibility to use Individual illustrations in high resolution with
transparent background
Dark & Light color options