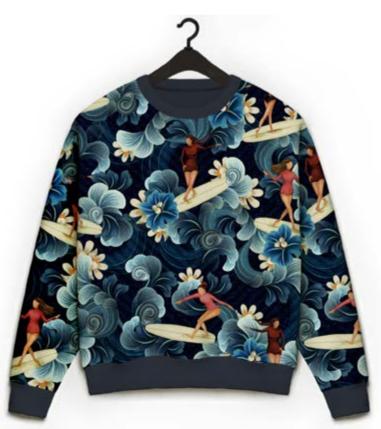

53cm (w) x 64cm (h) 300 DPI Digital drawn by hand Tiff, Photoshop Straight Seamless repeat pattern with adjustable background colors
Possibility to use Individual illustrations in high resolution with
transparent background
Dark & Light color options