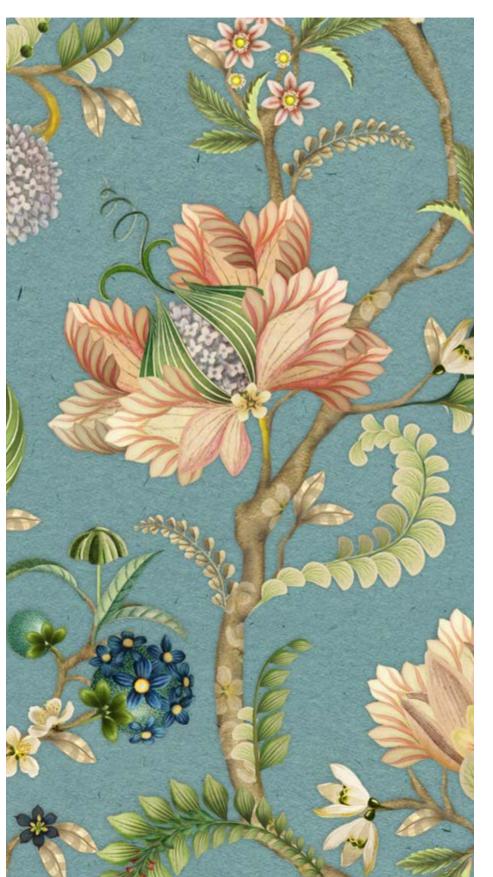

64cm (w) x 64cm (h) 300 DPI Digital drawn by hand Tiff, Photoshop Straight

All images featured in this portfolio are the intellectual property of Studio Pompidom and are protected by copyright law. These images may not be reproduced, distributed, or used in any form without prior written consent from Studio Pompidom. For licensing inquiries or permission to use images, please contact Studio Pompidom: hello@studiopompidom.com