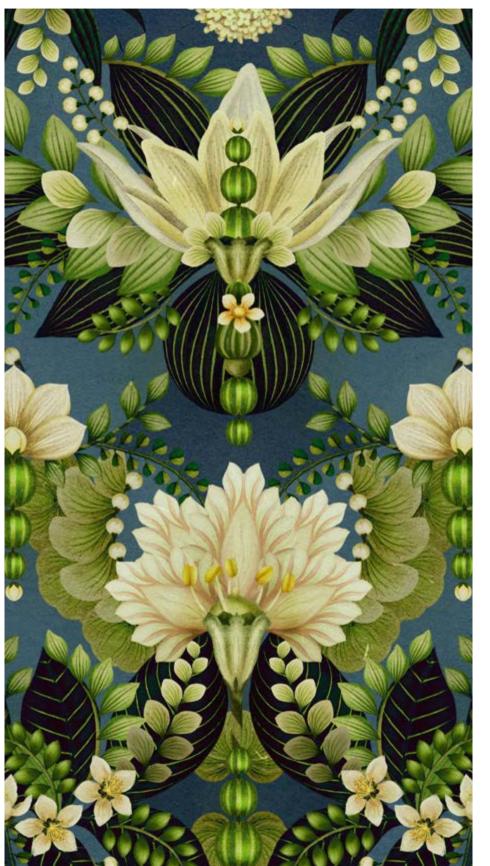

53cm (w) x 64cm (h) 300 DPI Digital drawn by hand Tiff, Photoshop Straight Seamless repeat pattern with adjustable background colors Dark & Light color options Possibility to use Individual illustrations in high resolution with

transparent background

All images featured in this portfolio are the intellectual property of Studio Pompidom and are protected by copyright law. These images may not be reproduced, distributed, or used in any form without prior written consent from Studio Pompidom. For licensing inquiries or permission to use images, please contact Studio Pompidom: hello@studiopompidom.com