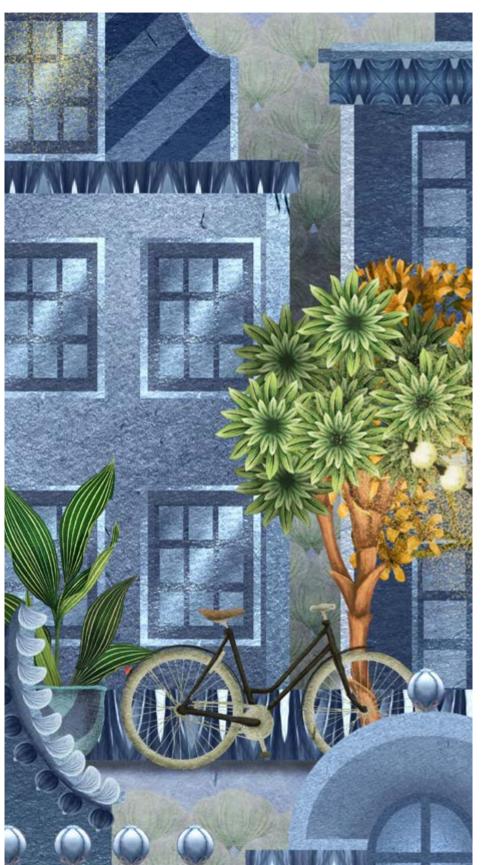

53cm (w) x 64cm (h) 300 DPI Digital drawn by hand Tiff, Photoshop Straight Seamless repeat pattern with adjustable background colors
Possibility to use Individual illustrations in high resolution with
transparent background
Dark & Light color options