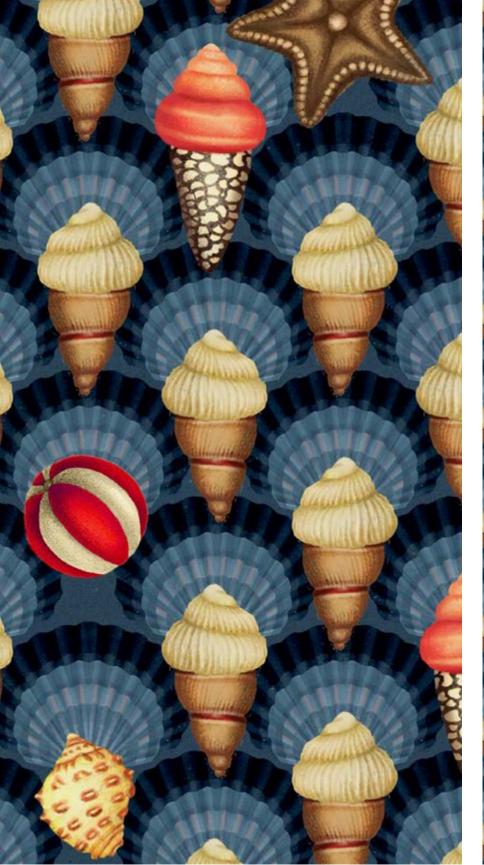

53cm (w) x 64cm (h) 300 DPI Digital drawn by hand Tiff, Photoshop Straight Seamless repeat pattern with adjustable background colors
Possibility to use Individual illustrations in high resolution with
transparent background
Dark & Light color options