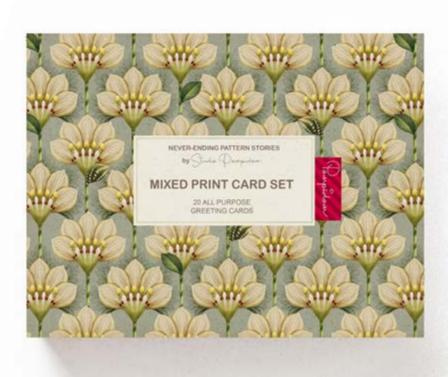

Enjoy the visual journey, and I look forward to the opportunity to connect soon! Many many greetings,

Janneke Hoeben,

Studio Dompidom

INSTAGRAM www.instagram.com/studiopompidom

53cm (w) x 64cm (h) 300 DPI Digital drawn by hand Tiff, Photoshop Half drop