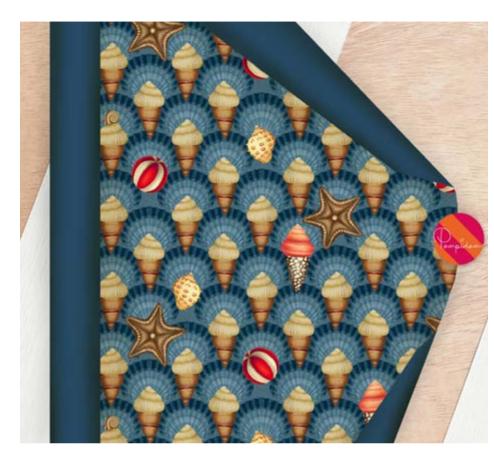

53cm (w) x 64cm (h) 300 DPI Digital drawn by hand Tiff, Photoshop Straight Seamless repeat pattern with adjustable background colors
Possibility to use Individual illustrations in high resolution with
transparent background
Dark & Light color options