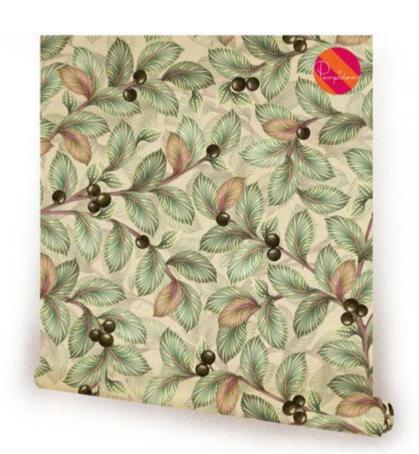

32cm (w) x 32cm (h) 300 DPI Digital drawn by hand Tiff, Photoshop Straight

All images featured in this portfolio are the intellectual property of Studio Pompidom and are protected by copyright law. These images may not be reproduced, distributed, or used in any form without prior written consent from Studio Pompidom. For licensing inquiries or permission to use images, please contact Studio Pompidom: hello@studiopompidom.com