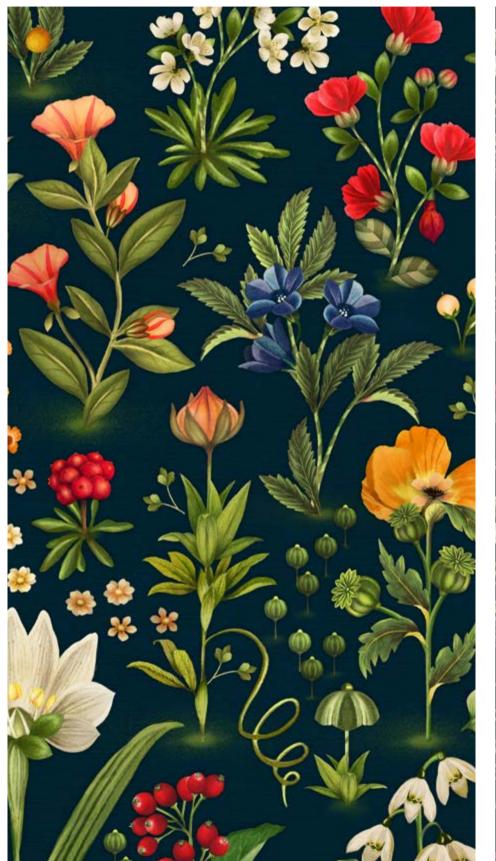

53cm (w) x 64cm (h) 300 DPI Digital drawn by hand Tiff, Photoshop Straight Seamless repeat pattern with adjustable background colors Dark & Light color options Possibility to use Individual illustrations in high resolution with

transparent background

All images featured in this portfolio are the intellectual property of Studio Pompidom and are protected by copyright law. These images may not be reproduced, distributed, or used in any form without prior written consent from Studio Pompidom. For licensing inquiries or permission to use images, please contact Studio Pompidom: hello@studiopompidom.com