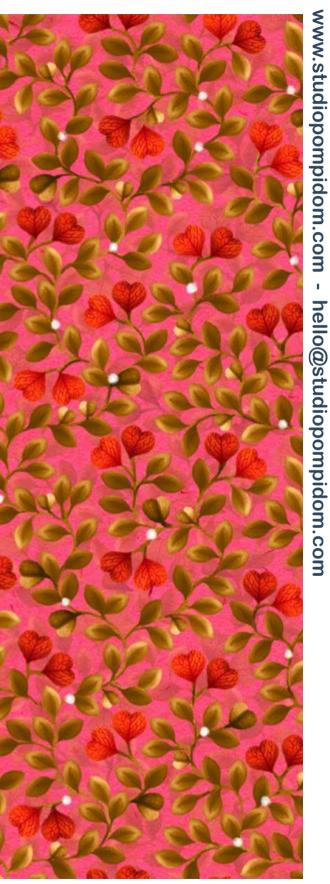

53cm (w) x 64cm (h) 300 DPI Digital drawn by hand Tiff, Photoshop Straight Seamless repeat pattern with adjustable background colors
Possibility to use Individual illustrations in high resolution with
transparent background
Dark & Light color options