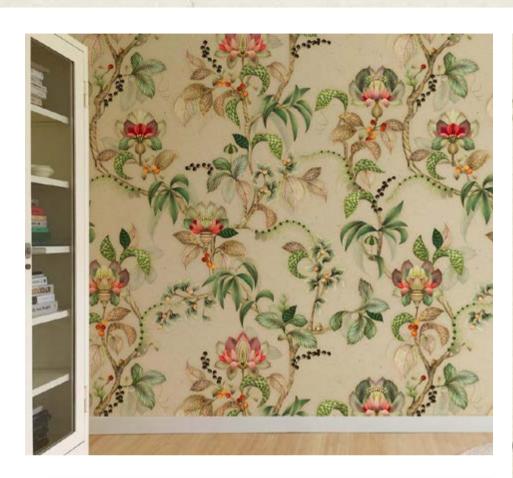

53cm (w) x 64cm (h) 300 DPI Digital drawn by hand Tiff, Photoshop Straight Seamless repeat pattern with adjustable background colors Dark & Light color options Possibility to use Individual illustrations in high resolution with

transparent background

All images featured in this portfolio are the intellectual property of Studio Pompidom and are protected by copyright law. These images may not be reproduced, distributed, or used in any form without prior written consent from Studio Pompidom. For licensing inquiries or permission to use images, please contact Studio Pompidom: hello@studiopompidom.com