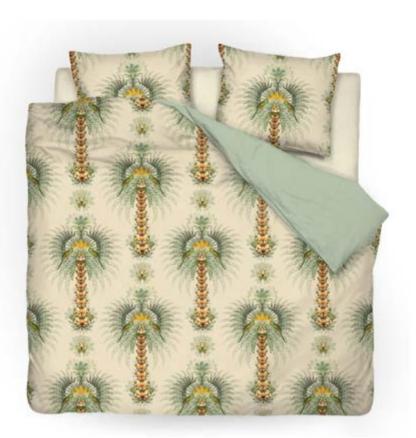

53cm (w) x 64cm (h) 300 DPI Digital drawn by hand Tiff, Photoshop Straight Seamless repeat pattern with adjustable background colors
Possibility to use Individual illustrations in high resolution with
transparent background
Dark & Light color options