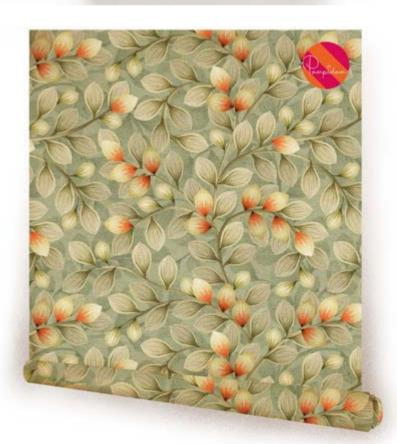

64cm (w) x 64cm (h) 300 DPI Digital drawn by hand Tiff, Photoshop Straight Seamless repeat pattern with adjustable background colors Possibility to use Individual illustrations in high resolution with transparent background