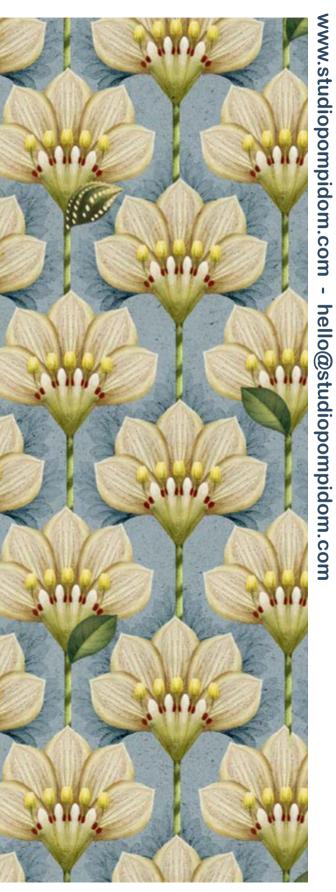

Enjoy the visual journey, and I look forward to the opportunity to connect soon! Many many greetings,

Janneke Hoeben,

Studio Dompidom

INSTAGRAM www.instagram.com/studiopompidom

53cm (w) x 64cm (h) 300 DPI Digital drawn by hand Tiff, Photoshop Half drop