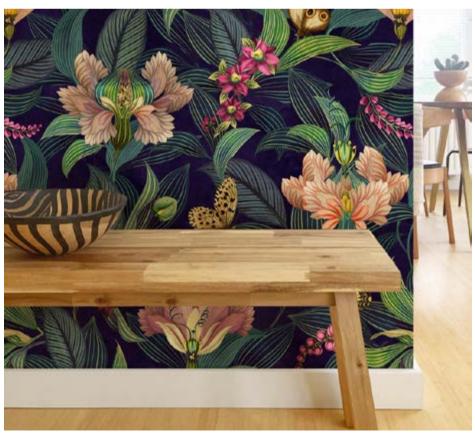

53cm (w) x 64cm (h) 300 DPI Digital drawn by hand Tiff, Photoshop Straight Seamless repeat pattern with adjustable background colors
Possibility to use Individual illustrations in high resolution with
transparent background
Dark & Light color options