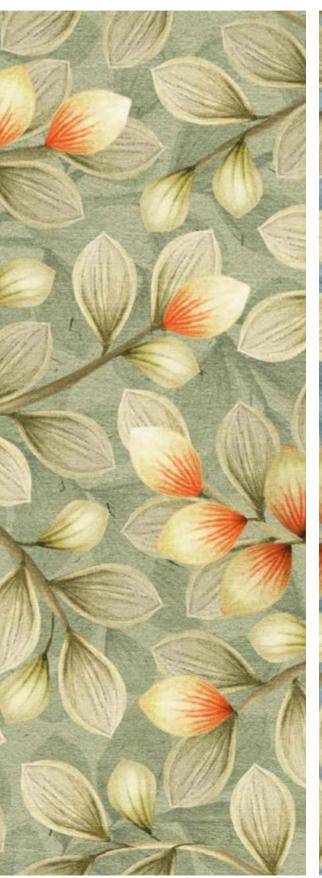

53cm (w) x 64cm (h) 300 DPI Digital drawn by hand Tiff, Photoshop Straight Seamless repeat pattern with adjustable background colors Dark & Light color options Possibility to use Individual illustrations in high resolution with

transparent background

All images featured in this portfolio are the intellectual property of Studio Pompidom and are protected by copyright law. These images may not be reproduced, distributed, or used in any form without prior written consent from Studio Pompidom. For licensing inquiries or permission to use images, please contact Studio Pompidom: hello@studiopompidom.com