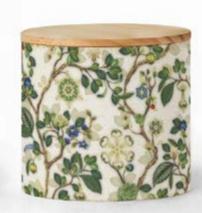

64cm (w) x 64cm (h) 300 DPI Digital drawn by hand Tiff, Photoshop Straight Seamless repeat pattern with adjustable background colors Possibility to use Individual illustrations in high resolution with transparent background