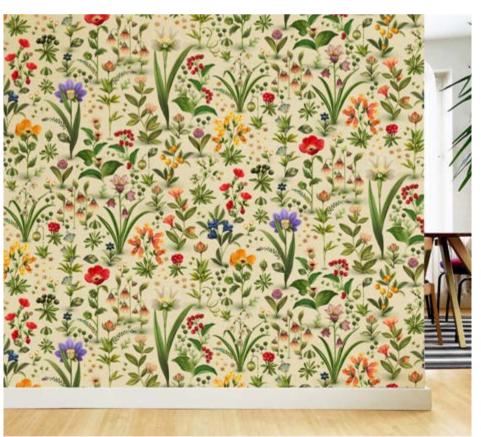

64cm (w) x 64cm (h) 300 DPI Digital drawn by hand Tiff, Photoshop Straight Seamless repeat pattern with adjustable background colors Possibility to use Individual illustrations in high resolution with transparent background