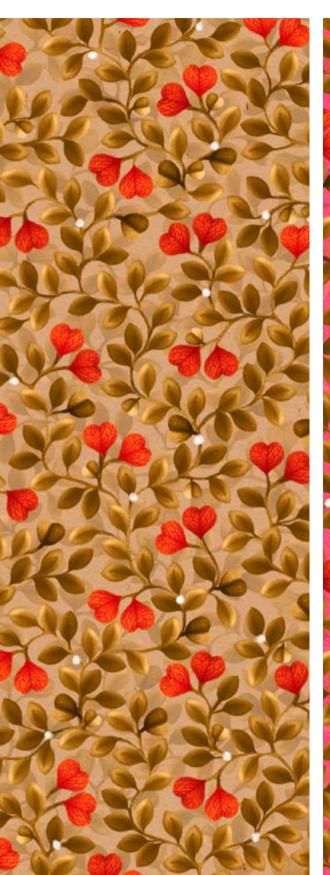

53cm (w) x 64cm (h) 300 DPI Digital drawn by hand Tiff, Photoshop Straight Seamless repeat pattern with adjustable background colors
Possibility to use Individual illustrations in high resolution with
transparent background
Dark & Light color options