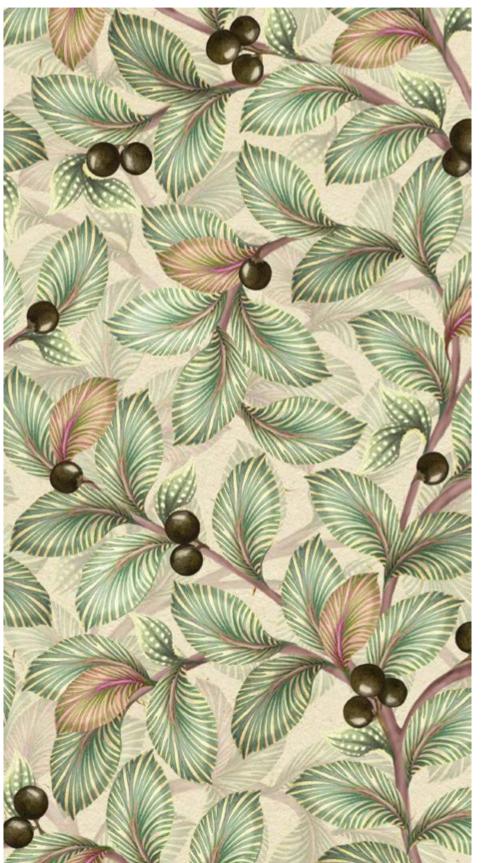

64cm (w) x 64cm (h) 300 DPI Digital drawn by hand Tiff, Photoshop Straight

All images featured in this portfolio are the intellectual property of Studio Pompidom and are protected by copyright law. These images may not be reproduced, distributed, or used in any form without prior written consent from Studio Pompidom. For licensing inquiries or permission to use images, please contact Studio Pompidom: hello@studiopompidom.com