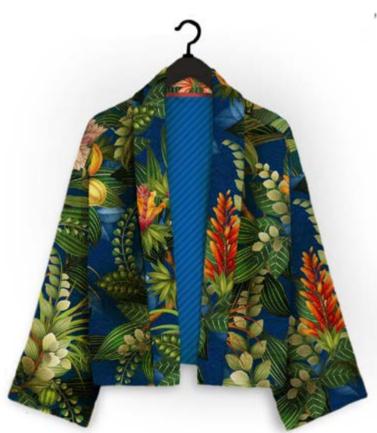

53cm (w) x 64cm (h) 300 DPI Digital drawn by hand Tiff, Photoshop Straight Seamless repeat pattern with adjustable background colors
Possibility to use Individual illustrations in high resolution with
transparent background
Dark & Light color options

All images featured in this portfolio are the intellectual property of Studio Pompidom and are protected by copyright law. These images may not be reproduced, distributed, or used in any form without prior written consent from Studio Pompidom. For licensing inquiries or permission to use images, please contact Studio Pompidom: hello@studiopompidom.com