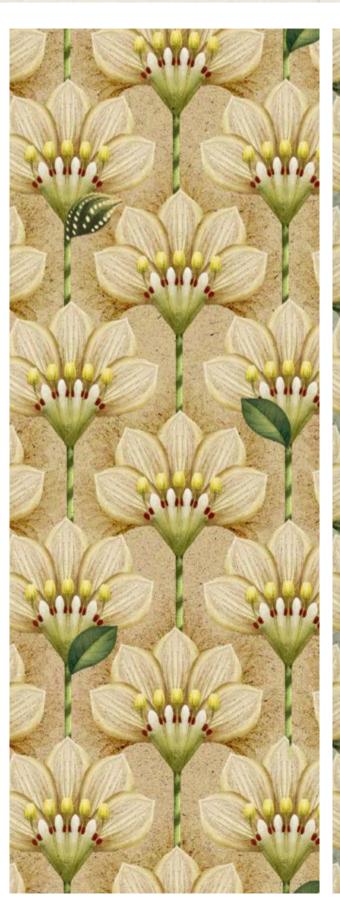

Enjoy the visual journey, and I look forward to the opportunity to connect soon! Many many greetings,

Janneke Hoeben,

Studio Dompidom

INSTAGRAM www.instagram.com/studiopompidom

53cm (w) x 64cm (h) 300 DPI Digital drawn by hand Tiff, Photoshop Half drop