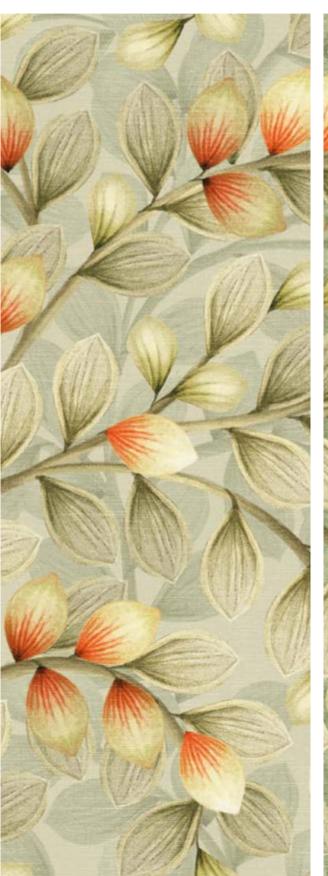

64cm (w) x 64cm (h) 300 DPI Digital drawn by hand Tiff, Photoshop Straight Seamless repeat pattern with adjustable background colors Possibility to use Individual illustrations in high resolution with transparent background