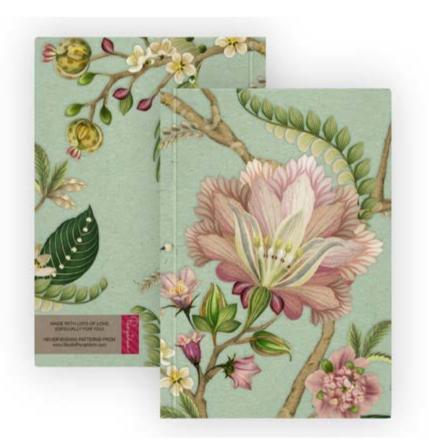

32cm (w) x 32cm (h) 300 DPI Digital drawn by hand Tiff, Photoshop Straight

All images featured in this portfolio are the intellectual property of Studio Pompidom and are protected by copyright law. These images may not be reproduced, distributed, or used in any form without prior written consent from Studio Pompidom. For licensing inquiries or permission to use images, please contact Studio Pompidom: hello@studiopompidom.com