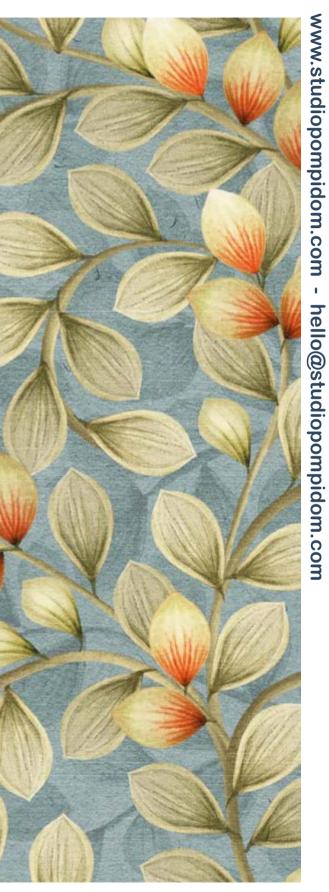

32cm (w) x 32cm (h) 300 DPI Digital drawn by hand Tiff, Photoshop Straight Seamless repeat pattern with adjustable background colors Dark & Light color options

www.studiopompidom.com -

hello@studiopompidom.com