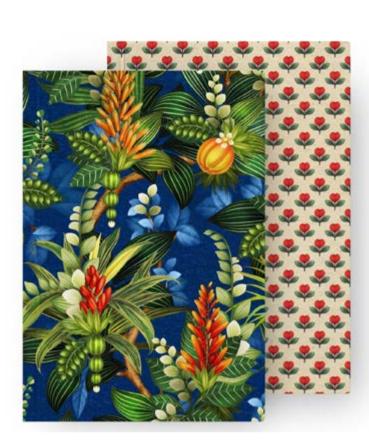

53cm (w) x 64cm (h) 300 DPI Digital drawn by hand Tiff, Photoshop Straight Seamless repeat pattern with adjustable background colors
Possibility to use Individual illustrations in high resolution with
transparent background
Dark & Light color options

All images featured in this portfolio are the intellectual property of Studio Pompidom and are protected by copyright law. These images may not be reproduced, distributed, or used in any form without prior written consent from Studio Pompidom. For licensing inquiries or permission to use images, please contact Studio Pompidom: hello@studiopompidom.com