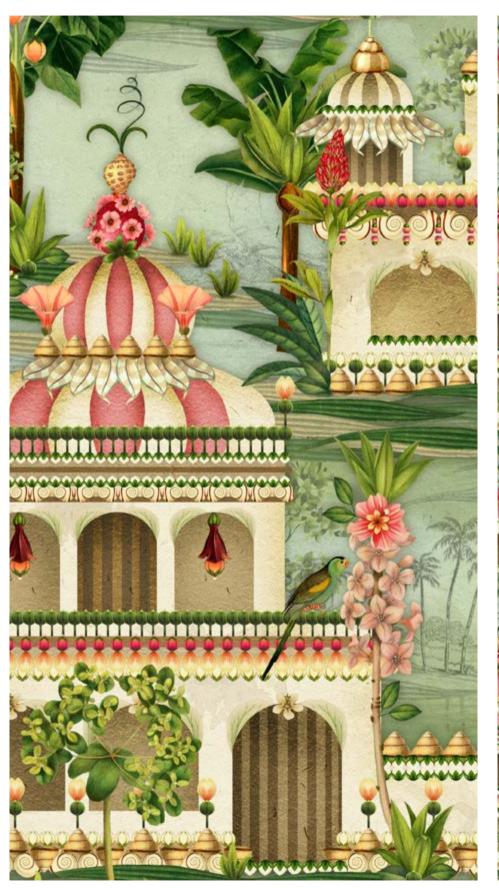

53cm (w) x 64cm (h) 300 DPI Digital drawn by hand Tiff, Photoshop Straight Seamless repeat pattern with adjustable background colors
Possibility to use Individual illustrations in high resolution with
transparent background
Dark & Light color options