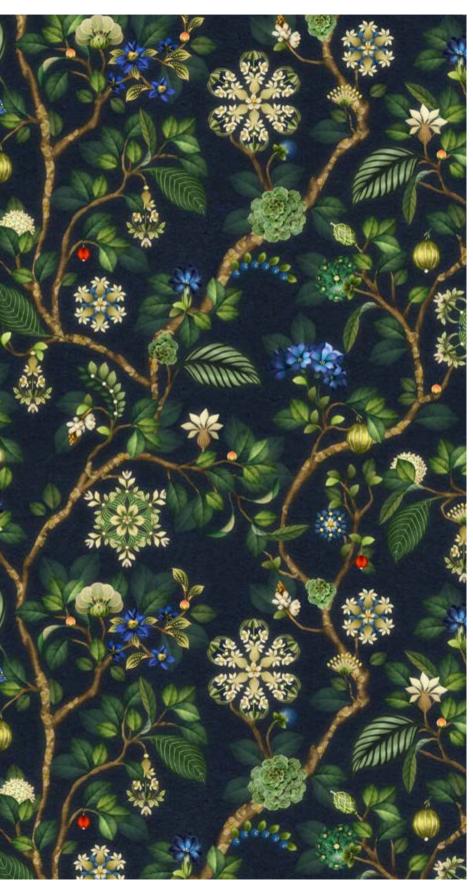

Enjoy the visual journey, and I look forward to the opportunity to connect soon! Many many greetings,

Janneke Hoeben,

Studio Dompidom

INSTAGRAM www.instagram.com/studiopompidom

53cm (w) x 64cm (h) 300 DPI Digital drawn by hand Tiff, Photoshop Half drop