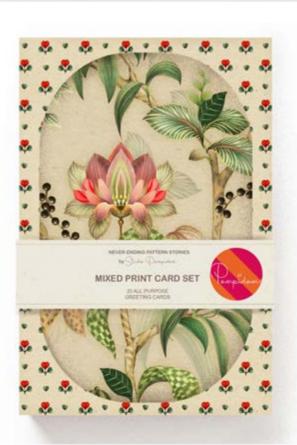

Enjoy the visual journey, and I look forward to the opportunity to connect soon! Many many greetings,

Janneke Hoeben,

Studio Dompidom

INSTAGRAM www.instagram.com/studiopompidom

53cm (w) x 64cm (h) 300 DPI Digital drawn by hand Tiff, Photoshop Half drop