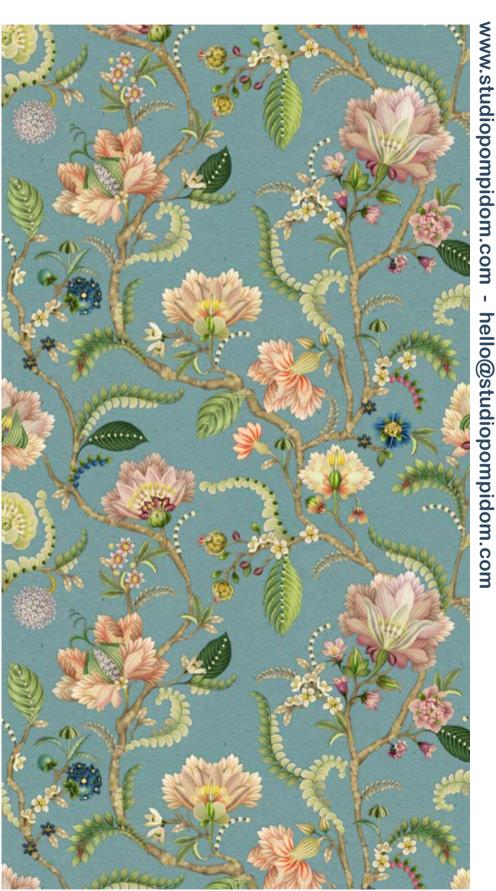

64cm (w) x 64cm (h) 300 DPI Digital drawn by hand Tiff, Photoshop Straight

All images featured in this portfolio are the intellectual property of Studio Pompidom and are protected by copyright law. These images may not be reproduced, distributed, or used in any form without prior written consent from Studio Pompidom. For licensing inquiries or permission to use images, please contact Studio Pompidom: hello@studiopompidom.com