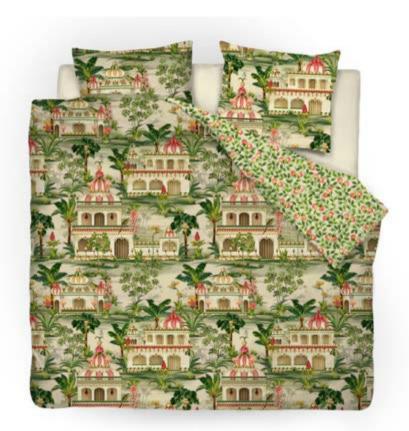

53cm (w) x 64cm (h) 300 DPI Digital drawn by hand Tiff, Photoshop Straight Seamless repeat pattern with adjustable background colors
Possibility to use Individual illustrations in high resolution with
transparent background
Dark & Light color options