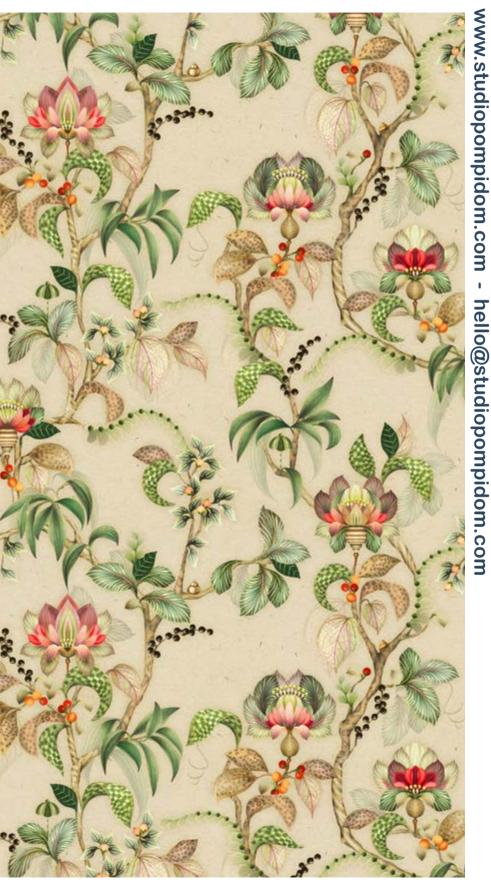

64cm (w) x 64cm (h) 300 DPI Digital drawn by hand Tiff, Photoshop Straight

All images featured in this portfolio are the intellectual property of Studio Pompidom and are protected by copyright law. These images may not be reproduced, distributed, or used in any form without prior written consent from Studio Pompidom. For licensing inquiries or permission to use images, please contact Studio Pompidom: hello@studiopompidom.com