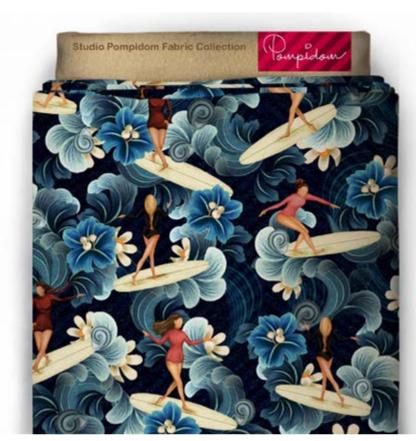

53cm (w) x 64cm (h) 300 DPI Digital drawn by hand Tiff, Photoshop Straight Seamless repeat pattern with adjustable background colors
Possibility to use Individual illustrations in high resolution with
transparent background
Dark & Light color options