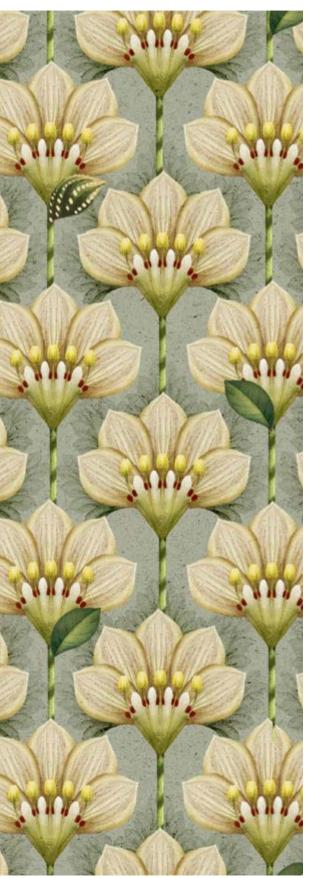

Enjoy the visual journey, and I look forward to the opportunity to connect soon! Many many greetings,

Janneke Hoeben,

Studio Dompidom

INSTAGRAM www.instagram.com/studiopompidom

53cm (w) x 64cm (h) 300 DPI Digital drawn by hand Tiff, Photoshop Half drop