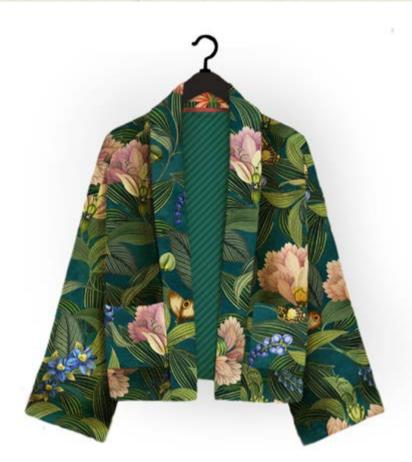

53cm (w) x 64cm (h) 300 DPI Digital drawn by hand Tiff, Photoshop Straight Seamless repeat pattern with adjustable background colors
Possibility to use Individual illustrations in high resolution with
transparent background
Dark & Light color options