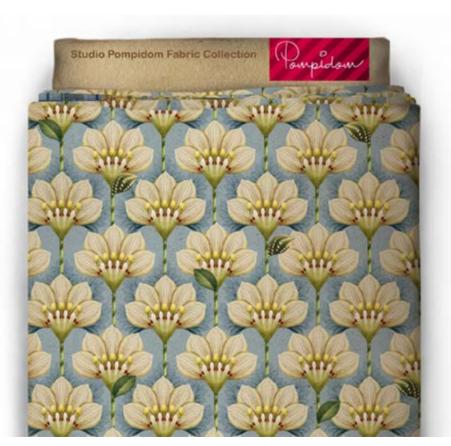

Enjoy the visual journey, and I look forward to the opportunity to connect soon! Many many greetings,

Janneke Hoeben,

Studio Dompidom

INSTAGRAM www.instagram.com/studiopompidom

53cm (w) x 64cm (h) 300 DPI Digital drawn by hand Tiff, Photoshop Half drop