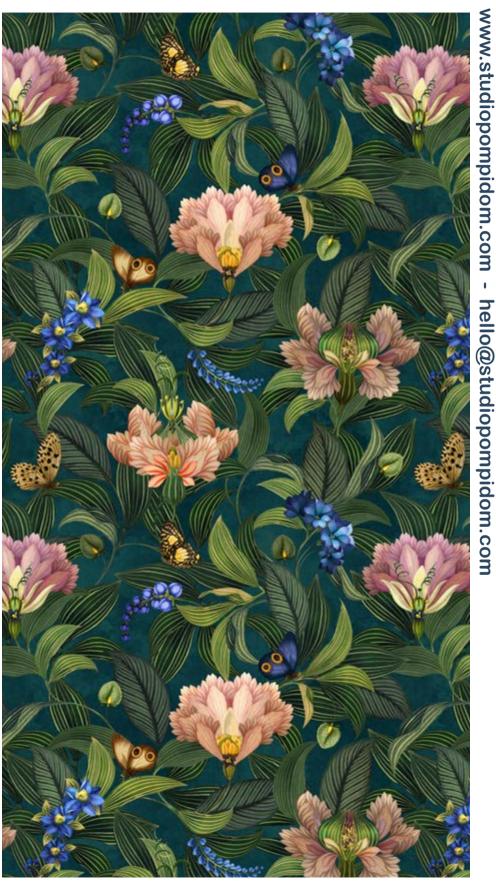

Enjoy the visual journey, and I look forward to the opportunity to connect soon! Many many greetings,

Janneke Hoeben,

Studio Dompidom

INSTAGRAM www.instagram.com/studiopompidom

53cm (w) x 64cm (h) 300 DPI Digital drawn by hand Tiff, Photoshop Half drop