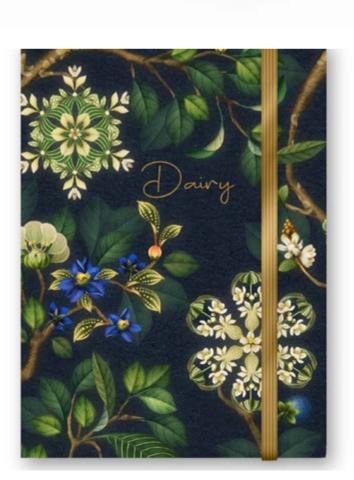

53cm (w) x 64cm (h) 300 DPI Digital drawn by hand Tiff, Photoshop Straight Seamless repeat pattern with adjustable background colors
Possibility to use Individual illustrations in high resolution with
transparent background
Dark & Light color options